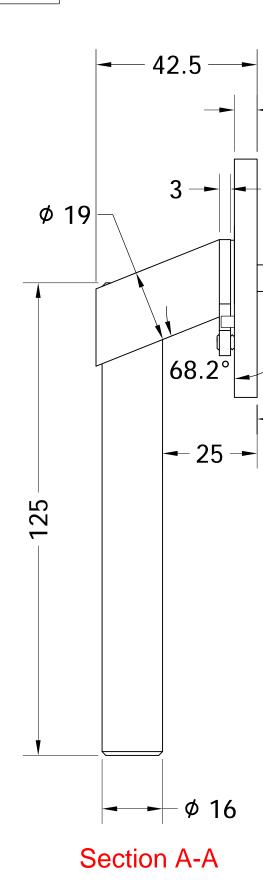

While every attempt has been made to ensure the accuracy and completeness of the information in this document some typographical or technical errors may exist.

Blu Performance cannot accept responsibility for customers' losses resulting from the use of this document. Please also note that this drawing / design is subject to change without proin notice in accordance withour policy of continual product development. This drawing / design contains proprietary information that is protected by copywrite and is property of Blu Performance. Blu Performance is at the leading edge in joinery hardware, customer care and quality are at the core of everything we do, you can be confident that a call to Blu will be the only call you need for all your joinery hardware needs.









2 x S.S. M5x40 CSK HEAD BOLT SLOT HEAD



1 x M4 MM GRUB LN KEY LONG BALL POINT SIZE (84x17X2MM)