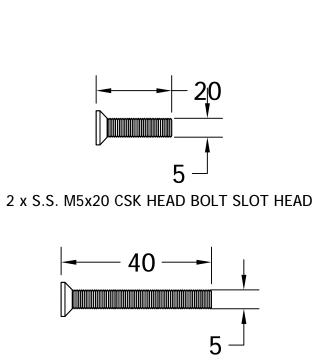

2 x S.S. M5x40 CSK HEAD BOLT SLOT HEAD

1 x M4 MM GRUB LN KEY LONG BALL POINT SIZE (84x17X2MM)