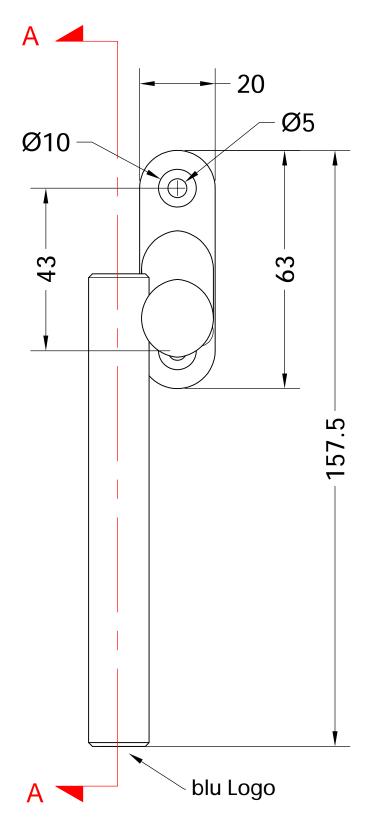

While every attempt has been made to ensure the accuracy and completeness of the information in this document some typographical or technical errors may exist.

Blu Performance cannot accept responsibility for customers' losses resulting from the use of this document. Please also note that this drawing / design is subject to change without proin notice in accordance withour policy of continual product development. This drawing / design contains proprietary information that is protected by copywrite and is property of Blu Performance. Blu Performance is at the leading edge in joinery hardware, customer care and quality are at the core of everything we do, you can be confident that a call to Blu will be the only call you need for all your joinery hardware needs.









2 x S.S. M5x40 CSK HEAD BOLT SLOT HEAD



1 x M4 MM GRUB LN KEY LONG BALL POINT SIZE (84x17X2MM)