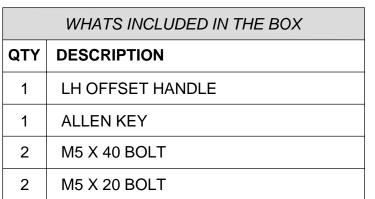

2 x S.S. M5x40 CSK HEAD BOLT SLOT HEAD

1 x M4 MM GRUB LN KEY LONG BALL POINT SIZE (84x17X2MM)