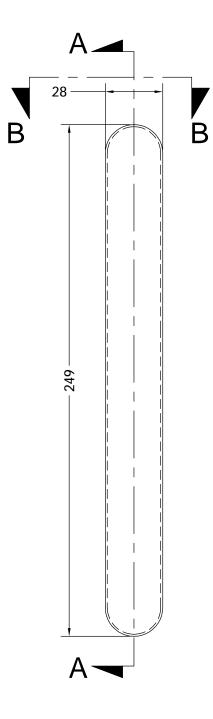

Section B-B

WHATS INCLUDED IN THE BOX

QTY DESCRIPTION

BACK PLATE

Global House
Bojea Industrial Estate
Trethowel, St Austell
Cornwall, PL25 5RJ

t | 01726 871025 f | 0

t | 01726 871025 f | 01726 871731 e | <u>sales@blu-performance.com</u> w | <u>www.blu-performance.com</u>

blu Performance

D. . . . Title

Multipoint Handle - Blank Plate Only 316 Satin Stainless Steel

Product Range / Project Reference

KM070B-316

Other Information: Will work on KM070 & KM070S handles

Date Drawn: 05/07/2016