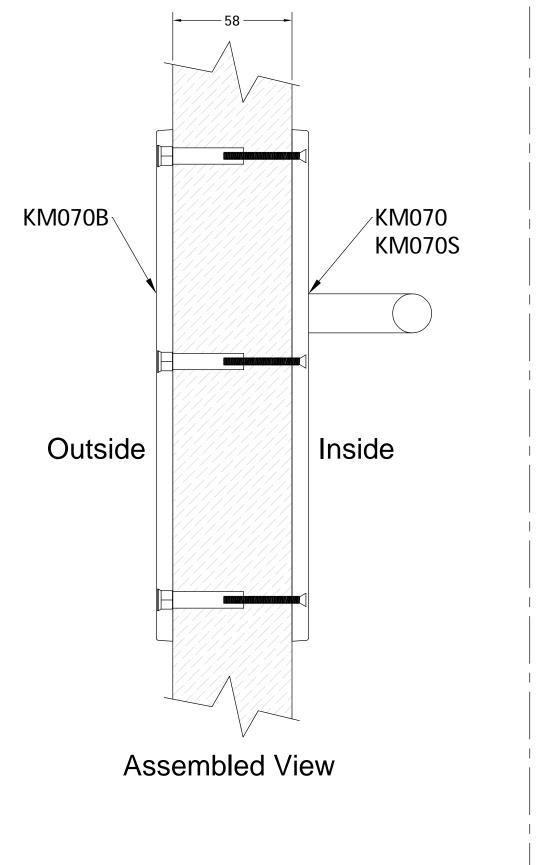

Section B-B

WHATS INCLUDED IN THE BOX

QTY DESCRIPTION

BACK PLATE

Global House
Bojea Industrial Estate
Trethowel, St Austell
Cornwall, PL25 5RJ

t | 01726 871025 f | 0

t | 01726 871025 f | 01726 871731 e | <u>sales@blu-performance.com</u> w | <u>www.blu-performance.com</u>

blu Performance

D. . . . Title

Multipoint Handle - Blank Plate Only 316 Satin Stainless Steel

Product Range / Project Reference

KM070B-316

Other Information: Will work on KM070 & KM070S handles

Date Drawn: 05/07/2016