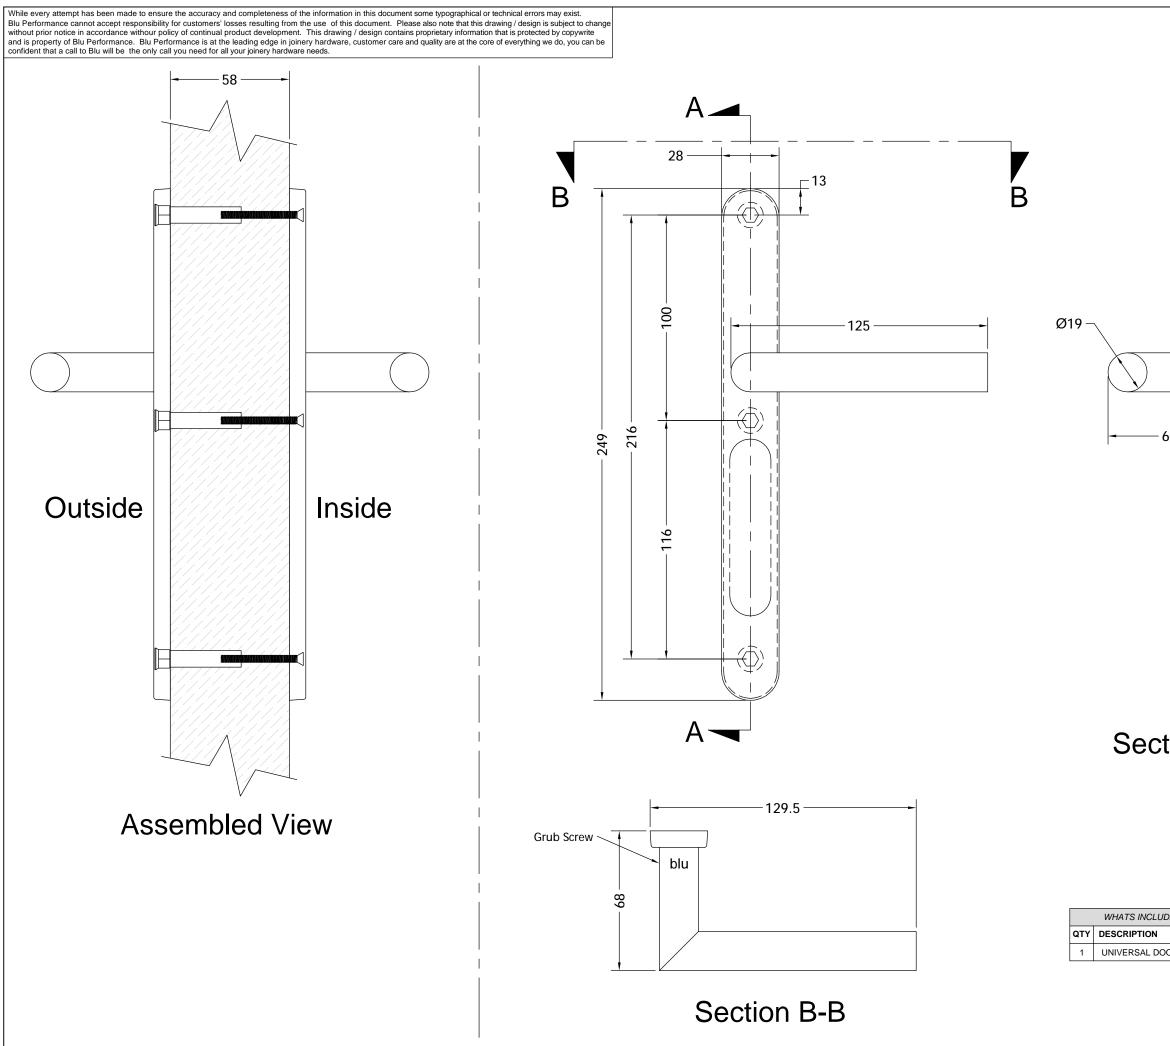

| 8              |                                                                                                                                                                                            |
|----------------|--------------------------------------------------------------------------------------------------------------------------------------------------------------------------------------------|
|                |                                                                                                                                                                                            |
|                |                                                                                                                                                                                            |
|                |                                                                                                                                                                                            |
|                |                                                                                                                                                                                            |
| 50             |                                                                                                                                                                                            |
|                |                                                                                                                                                                                            |
|                |                                                                                                                                                                                            |
|                |                                                                                                                                                                                            |
|                |                                                                                                                                                                                            |
| tion A-A       | Global House<br>Bojea Industrial Estate<br>Trethowel, St Austell<br>Cornwall, PL25 5RJ                                                                                                     |
|                | t   01726 871025 f   01726 871731<br>e   <u>sales@blu-performance.com</u><br>w   <u>www.blu-performance.com</u><br>Customer Reference:                                                     |
|                | blu Performance<br>Drawing Title:<br>Multipoint Handle - Blank Plate Lever<br>316 Satin Stainless Steel                                                                                    |
|                | Product Range / Project Reference KM070S-316                                                                                                                                               |
| DED IN THE BOX | Other Information: Will work on doors up to 80mm thick. Date Drawn: 05/07/2016                                                                                                             |
| OR HANDLE      | Drawn By: Phil Walklett Drawing Number: BP-KM070S-316.dwg A                                                                                                                                |
|                | This drawing and specification are<br>the property of Coastal Group, they<br>are issued in strict confidence and<br>shall not be reproduced, copied or<br>used without written permission. |
|                | Scale: NONE Sheet: 1 of 1                                                                                                                                                                  |