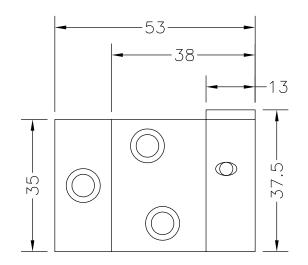

**PART VIEW** 

**OPEN VIEW** 

## **CLOSED VIEW**

All measurements are finished dimensions in MM.