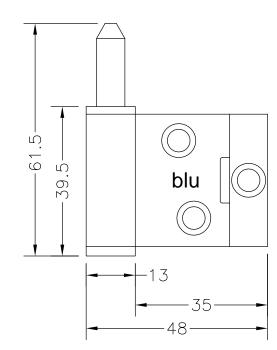

**PART VIEW** 

**OPEN VIEW** 

## **CLOSED VIEW**

All measurements are finished dimensions in MM.