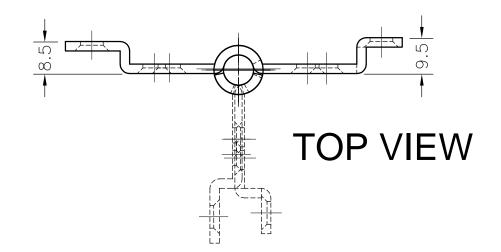

**PART VIEW** 

**OPEN VIEW** 

## **CLOSED VIEW**

All measurements are finished dimensions in MM.