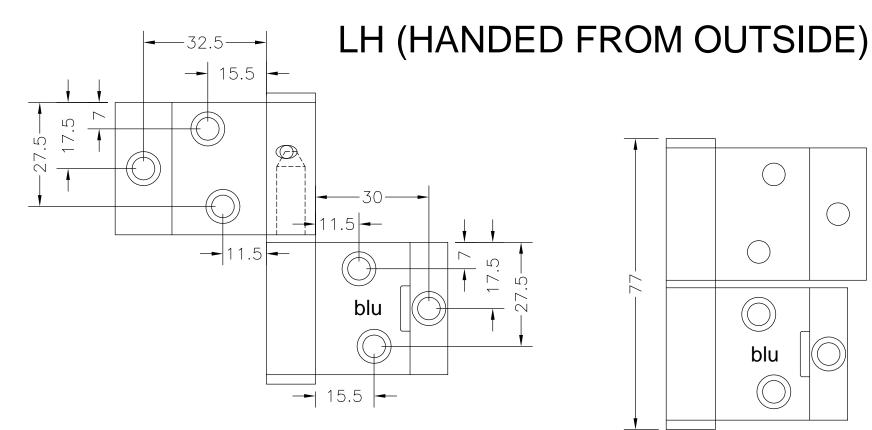

**PART VIEW** 

**OPEN VIEW** 

## **CLOSED VIEW**

All measurements are finished dimensions in MM.