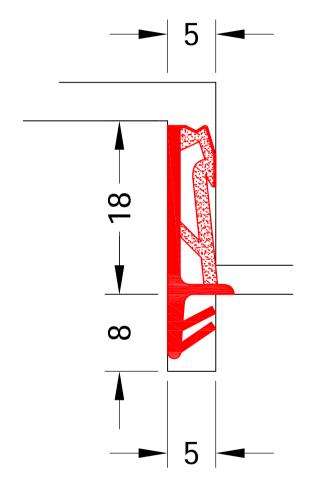

## SP 7018 [5mm]

Global House Bojea Industrial Estate Trethowel, St Austell Cornwall, PL25 5RJ

- t | 01726 871025 f | 01726 871731 e | sales@coastal-group.com
- w www.coastal-group.com

Customer Reference:

## **TEMPO TPE WEATHERSEAL**

Other Information: REBATE COMPRESSION SEAL

Date Drawn: 13/03/2017

Drawn By: PHIL WALKLETT

Drawing Number: CG-SP7018.dwg Revision:

THIRD ANGLE PROJECTION

This drawing and specification are the property of Coastal Group, they are issued in strict confidence and shall not be reproduced, copied or used without written permission.