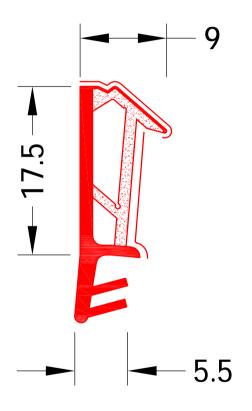

## SP 7018 [5mm]

Global House Bojea Industrial Estate Trethowel, St Austell Cornwall, PL25 5RJ

- t | 01726 871025 f | 01726 871731 e | sales@coastal-group.com
- w www.coastal-group.com

Customer Reference:

## **TEMPO TPE WEATHERSEAL**

Other Information: REBATE COMPRESSION SEAL

Date Drawn: 13/03/2017

Drawn By: PHIL WALKLETT

Drawing Number: CG-SP7018.dwg Revision:

THIRD ANGLE PROJECTION

This drawing and specification are the property of Coastal Group, they are issued in strict confidence and shall not be reproduced, copied or used without written permission.