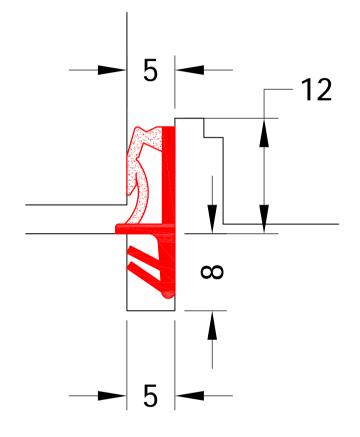

## **TEMPO TPE WEATHERSEAL**

Other Information: REBATE COMPRESSION SEAL

Date Drawn: 13/03/2017

Drawn By: PHIL WALKLETT

Drawing Number:

Revision: