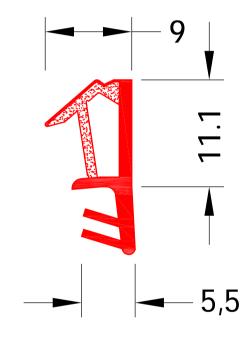

## **TEMPO TPE WEATHERSEAL**

Other Information: REBATE COMPRESSION SEAL

Date Drawn: 13/03/2017

Drawn By: PHIL WALKLETT

Drawing Number:

Revision: