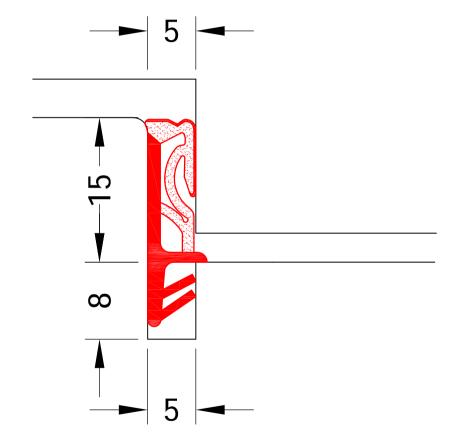

## COASTAL GROUP

Drawing Title: SP7015

Product Range / Project Reference

**TEMPO TPE WEATHERSEAL** 

Other Information: REBATE COMPRESSION SEAL

Date Drawn: 13/03/2017

Drawn By: PHIL WALKLETT

Drawing Number: CG-SP7015.dwg Revision: Α