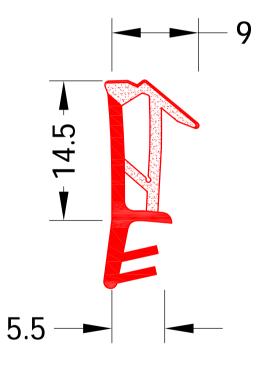

## COASTAL GROUP

Drawing Title: SP7015

Product Range / Project Reference

**TEMPO TPE WEATHERSEAL** 

Other Information: REBATE COMPRESSION SEAL

Date Drawn: 13/03/2017

Drawn By: PHIL WALKLETT

Drawing Number: CG-SP7015.dwg Revision: Α