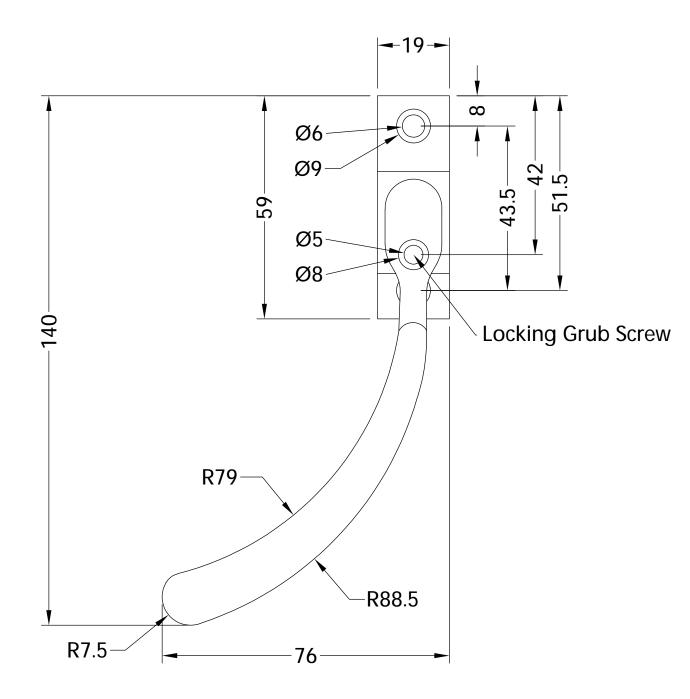

## PER50-LH

Left Hand Shown, Right Hand Opposite

Global House Bojea Industrial Estate Trethowel, St Austell Cornwall, PL25 5RJ

t | 01726 871025 f | 01726 871731

## **COASTAL GROUP**

PER50 LH & RH

Product Range / Project Reference

## PERA BULB END WINDOW ESPAG

Other Information: Date Drawn: 31/01/2017 Drawn By: PHIL WALKLETT

CG-PER50.dwg