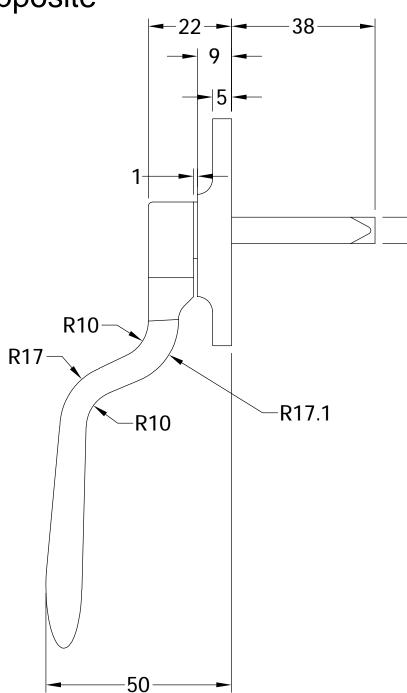

## PER50-LH

Left Hand Shown, Right Hand Opposite

Global House Bojea Industrial Estate Trethowel, St Austell Cornwall, PL25 5RJ

t | 01726 871025 f | 01726 871731

## **COASTAL GROUP**

PER50 LH & RH

Product Range / Project Reference

## PERA BULB END WINDOW ESPAG

Other Information: Date Drawn: 31/01/2017 Drawn By: PHIL WALKLETT

CG-PER50.dwg