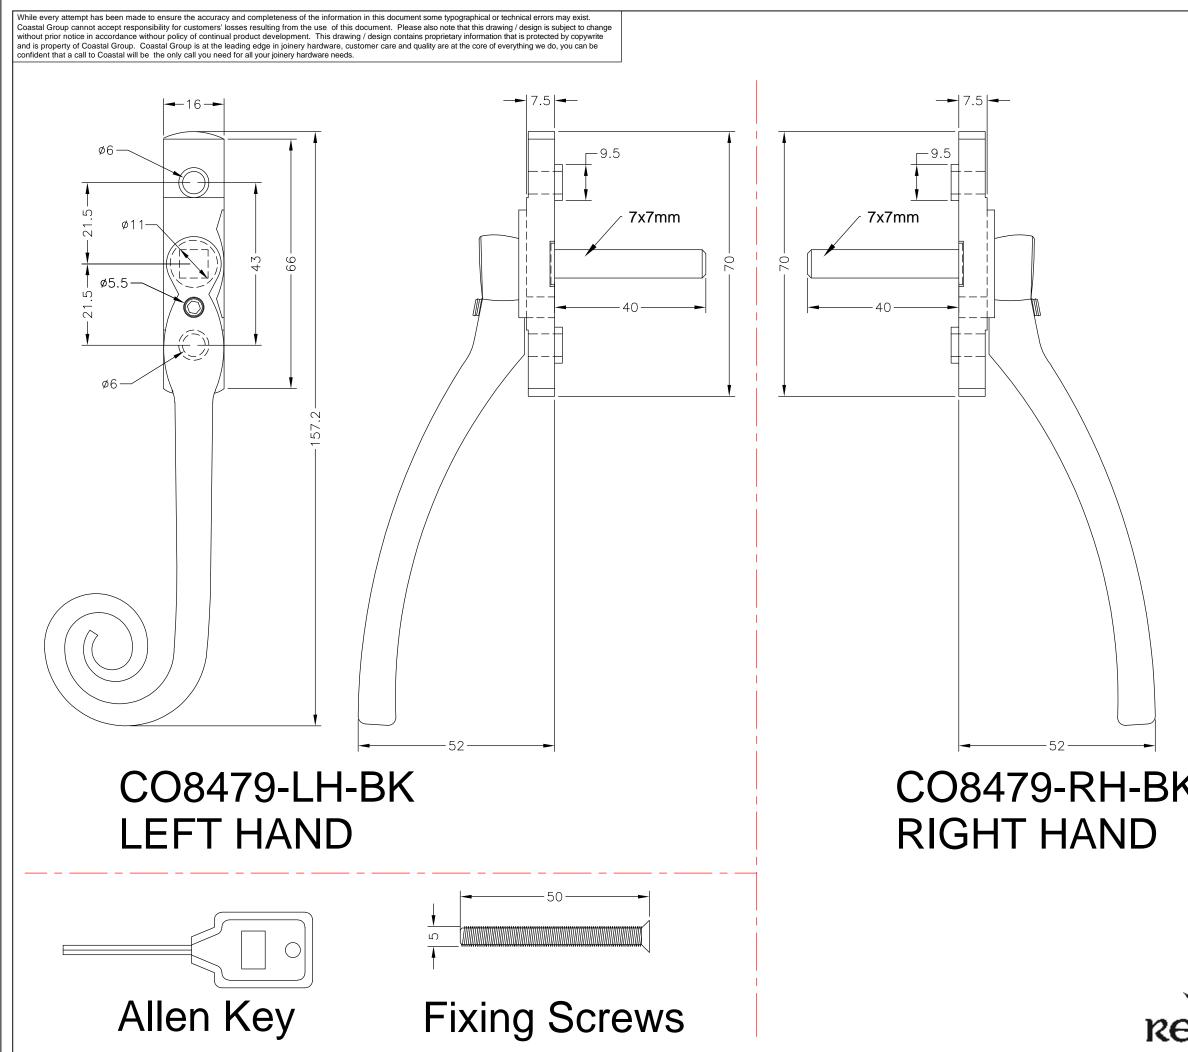

| Revision Description | Revision History                                                                                                                                                                        |
|----------------------|-----------------------------------------------------------------------------------------------------------------------------------------------------------------------------------------|
| A Release.           | PW BD 27/1/16                                                                                                                                                                           |
|                      |                                                                                                                                                                                         |
| <                    | Global House<br>Bojea Industrial Estate<br>Trethowel, St Austell<br>Cornwall, PL25 SRJ<br>t   01726 871025 f   01726 871731<br>e   sales@coastal-group.com<br>w   www.coastal-group.com |
|                      | Drawing Title:<br>CO8479                                                                                                                                                                |
|                      | LEFT HAND & RIGHT HAND Product Range / Project Reference CURLY TAIL WINDOW HANDLE                                                                                                       |
|                      | Other Information: N/A Date Drawn: 27/01/2016                                                                                                                                           |
|                      | Drawn By: PHIL WALKLETT Drawing Number: Revision:                                                                                                                                       |
|                      | CG-C08479.dwg A<br>THIRD ANGLE PROJECTION This drawing and specification are<br>the property of Coastal Group, they                                                                     |
| alm.                 | Scale: 1:1@A3 Sheet: 1 of 1                                                                                                                                                             |
|                      | <u> </u>                                                                                                                                                                                |