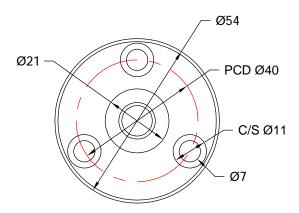

While every attempt has been made to ensure the accuracy and completeness of the information in this document some typographical or technical errors may exist. Coastal Group cannot accept responsibility for customers' losses resulting from the use of this document. Please also note that this drawing / design is subject to change without prior notice in accordance without policy of continual product development. This drawing / design contains proprietary information that is protected by copywrite and is property of Coastal Group. Coastal Group is at the leading edge in joinery hardware, customer care and quality are at the core of everything we do, you can be confident that a call to Coastal will be the only call you need for all your joinery hardware needs.

## **Bottom Pivot Bracket**





## Door Plate Bush



## Top Frame Bracket







A - Fixing Screws x 6



B - Fixing Screws x 3



## Maximum Door Width 1100mm





Sheet: 1 of 1