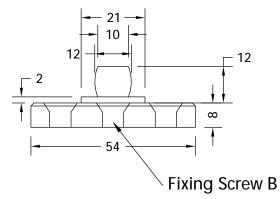

While every attempt has been made to ensure the accuracy and completeness of the information in this document some typographical or technical errors may exist. Coastal Group cannot accept responsibility for customers' losses resulting from the use of this document. Please also note that this drawing / design is subject to change without prior notice in accordance without policy of continual product development. This drawing / design contains proprietary information that is protected by copywrite and is property of Coastal Group. Coastal Group is at the leading edge in joinery hardware, customer care and quality are at the core of everything we do, you can be confident that a call to Coastal will be the only call you need for all your joinery hardware needs.

## **Bottom Pivot Bracket**





## Door Plate Bush



## Top Frame Bracket







A - Fixing Screws x 6



B - Fixing Screws x 3



## Maximum Door Width 1100mm





Sheet: 1 of 1