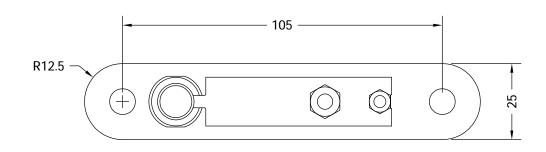

e accuracy and completeness of the information in this document some typographical or technical errors may exist. Coastal Group cannot accept responsibility for customers' losses resulting from the use of this document. Please also note that this drawing / design is subject to change without prior notice in accordance without policy of continual product development. This drawing / design contains proprietary information that is protected by copywrite and is property of Coastal Group. Coastal Group is at the leading edge in joinery hardware, customer care and quality are at the core of everything we do, you can be confident that a call to Coastal will be the only call you need for all your joinery hardware needs.

## **Bottom Pivot Bracket**





## Door Plate Bush



## Top Frame Bracket







A - Fixing Screws x 6



B - Fixing Screws x 3



## Maximum Door Width 1100mm





Sheet: 1 of 1