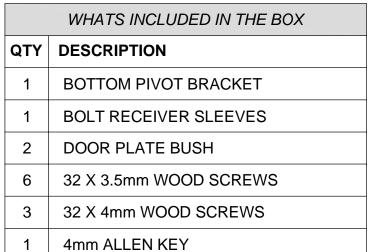

## **Bottom Pivot Bracket**

## Door Plate Bush

## Top Frame Bracket

A - Fixing Screws x 6

B - Fixing Screws x 3