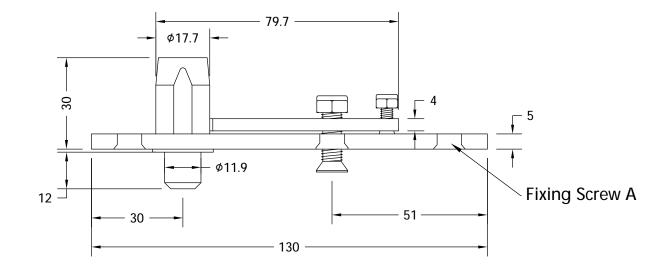

accuracy and completeness of the information in this document some typographical or technical errors may exist. Coastal Group cannot accept responsibility for customers' losses resulting from the use of this document. Please also note that this drawing / design is subject to change without prior notice in accordance without policy of continual product development. This drawing / design contains proprietary information that is protected by copywrite and is property of Coastal Group. Coastal Group is at the leading edge in joinery hardware, customer care and quality are at the core of everything we do, you can be confident that a call to Coastal will be the only call you need for all your joinery hardware needs.

## **Bottom Pivot Bracket**





## Door Plate Bush



## Top Frame Bracket







A - Fixing Screws x 6



B - Fixing Screws x 3



## Maximum Door Width 1100mm





Sheet: 1 of 1