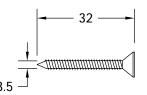

curacy and completeness of the information in this document some typographical or technical errors may exist. Coastal Group cannot accept responsibility for customers' losses resulting from the use of this document. Please also note that this drawing / design is subject to change without prior notice in accordance without policy of continual product development. This drawing / design contains proprietary information that is protected by copywrite and is property of Coastal Group. Coastal Group is at the leading edge in joinery hardware, customer care and quality are at the core of everything we do, you can be confident that a call to Coastal will be the only call you need for all your joinery hardware needs.

## **Bottom Pivot Bracket**





## Door Plate Bush



## Top Frame Bracket







A - Fixing Screws x 6



B - Fixing Screws x 3



## Maximum Door Width 1100mm





Sheet: 1 of 1