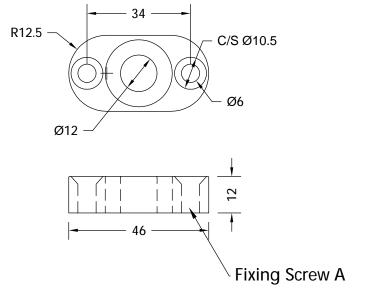

s been made to ensure the accuracy and completeness of the information in this document some typographical or technical errors may exist. Coastal Group cannot accept responsibility for customers' losses resulting from the use of this document. Please also note that this drawing / design is subject to change without prior notice in accordance without policy of continual product development. This drawing / design contains proprietary information that is protected by copywrite and is property of Coastal Group. Coastal Group is at the leading edge in joinery hardware, customer care and quality are at the core of everything we do, you can be confident that a call to Coastal will be the only call you need for all your joinery hardware needs.

## **Bottom Pivot Bracket**





## Door Plate Bush



## Top Frame Bracket







A - Fixing Screws x 6



B - Fixing Screws x 3



## Maximum Door Width 1100mm





Sheet: 1 of 1