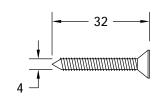

f the information in this document some typographical or technical errors may exist. Coastal Group cannot accept responsibility for customers' losses resulting from the use of this document. Please also note that this drawing / design is subject to change without prior notice in accordance without policy of continual product development. This drawing / design contains proprietary information that is protected by copywrite and is property of Coastal Group. Coastal Group is at the leading edge in joinery hardware, customer care and quality are at the core of everything we do, you can be confident that a call to Coastal will be the only call you need for all your joinery hardware needs.

## **Bottom Pivot Bracket**





## Door Plate Bush



## Top Frame Bracket







A - Fixing Screws x 6



B - Fixing Screws x 3



## Maximum Door Width 1100mm





Sheet: 1 of 1