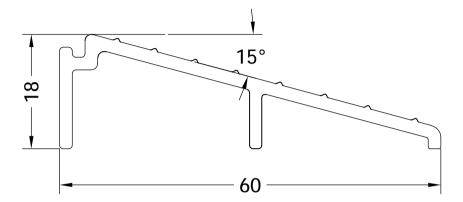

## AM5 Outward Opening Ramp Threshold Rear Ramp

Product Range:

## Door Thresholds

Additional Info:

Date Drawn: 09/05/2017

Drawn By: Phil Walklett

Part Number: AM5R3

File Name: CG-AM5R3.dwg

Revision: A

Drawing Scale: 1:1@A4