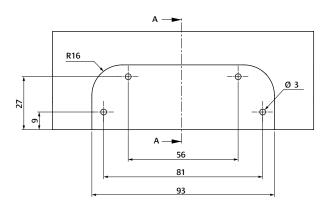

#### Page 4

Door and frame

Door Side

#### Page 5

**01726 871025** | sales@coastal-group.com | www.coastal-group.com Global House | 3 Bojea Industrial Estate | Trethowel | St Austell | Cornwall | PL25 5R |

Hinge assembly Door and frame