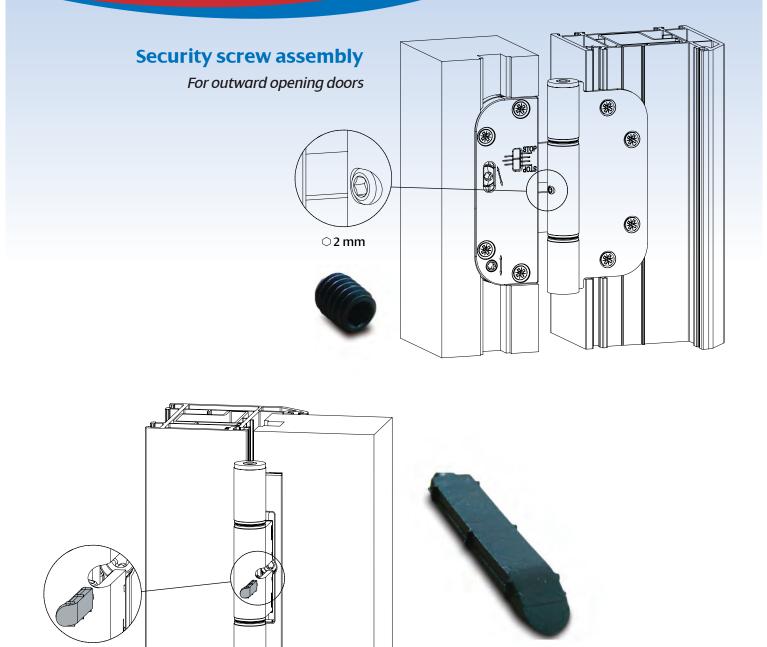

#### **Further Benefits**

- The Sash and frame linkage arm is fixed together, which ensures that the two components remain connected even under extreme conditions.
- The hinge bushes are made from a special material that is extremely resistant to wear.
- Each hinge can carry 80kg
- A security locking screw for the hinge spindle is available for outward open doors.
- Testing according to British standards PAS24.