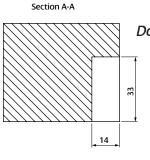

#### Page 4

Door and frame

Door Side

#### Page 5

**01726 871025** | sales@coastal-group.com | www.coastal-group.com Global House | 3 Bojea Industrial Estate | Trethowel | St Austell | Cornwall | PL25 5R |

Hinge assembly Door and frame