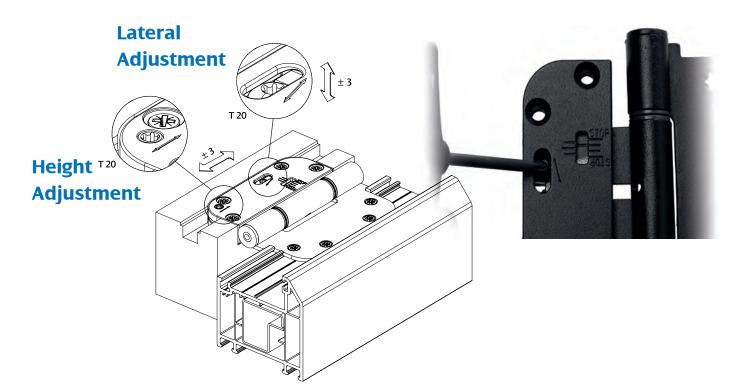

The height adustment only needs to be carried out on a single hinge, the other hinges adjust automatically.

The compression adjustment is set with the door closed. This means that the sash sits in the frame and the fitter can see the contact pressure increase of decrease whiulst adjusting the door.

Adjustment range: +/-3

#### Adjustment range

The HT4 Adjustable door hinge adjusts directly and continuously +/-3mm in all dimensions.