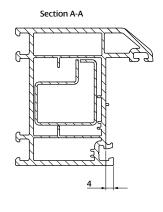

#### **Further Benefits**

- The Sash and frame linkage arm is fixed together, which ensures that the two components remain connected even under extreme conditions.
- The hinge bushes are made from a special material that is extremely resistant to wear.
- Each hinge can carry 80kg
- A security locking screw for the hinge spindle is available for outward open doors.
- Testing according to British standards PAS24.



Page 3

**01726 871025** | sales@coastal-group.com | www.coastal-group.com Global House | 3 Bojea Industrial Estate | Trethowel | St Austell | Cornwall | PL25 5R |







±3

**01726 871025** | sales@coastal-group.com | www.coastal-group.com Global House | 3 Bojea Industrial Estate | Trethowel | St Austell | Cornwall | PL25 5RJ

#### Page 4



Door and frame





Door Side







#### Page 5

**01726 871025** | sales@coastal-group.com | www.coastal-group.com Global House | 3 Bojea Industrial Estate | Trethowel | St Austell | Cornwall | PL25 5R |





Hinge assembly Door and frame



#### Installing the spindle

Page 6



**01726 871025** | sales@coastal-group.com | www.coastal-group.com Global House | 3 Bojea Industrial Estate | Trethowel | St Austell | Cornwall | PL25 5RJ





**01726 871025** | sales@coastal-group.com | www.coastal-group.com Global House | 3 Bojea Industrial Estate | Trethowel | St Austell | Cornwall | PL25 5R |

#### Page 7



Cover cap assembly Optional

Innovating & upgrading the style, performance & longevity of external doors & windows globally



**01726 871025** | sales@coastal-group.com | www.coastal-group.com Global House | 3 Bojea I