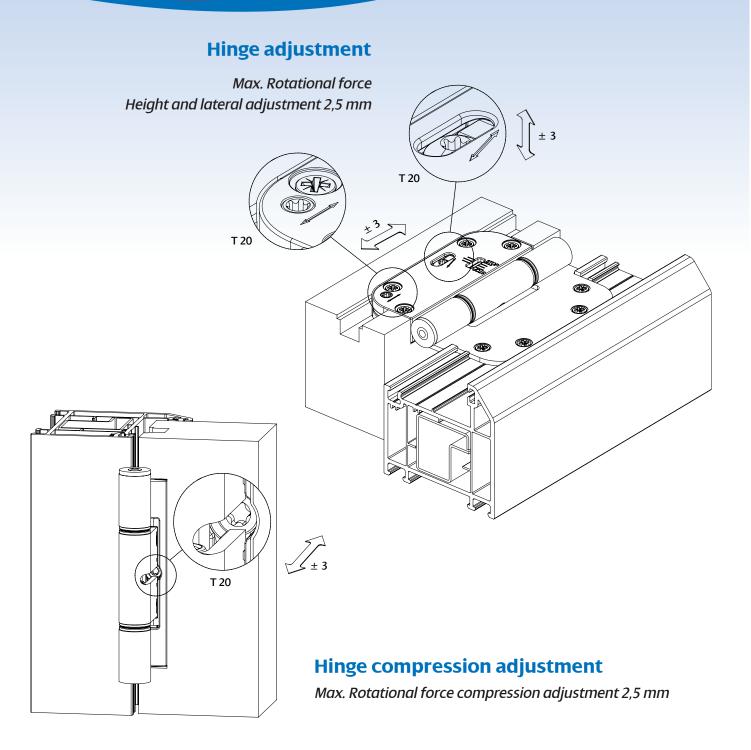

### **Revolutionary** 3D adjustment

All adjustments are done directly with a T20 key, there is no need to release fixings and the door leaf remains securely fastened to the frame throughout.

The revolutionary part, is that the hinges are equipped with a patented mechansim that provides freedom of upward motion.

The height adustment only needs to be carried out on a single hinge, the other hinges adjust automatically.

The compression adjustment is set with the door closed. This means that the sash sits in the frame and the fitter can see the contact pressure increase of decrease whiulst adjusting the door.

Adjustment range: +/-3

#### Adjustment range

The HT4 Adjustable door hinge adjusts directly and continuously +/-3mm in all dimensions.