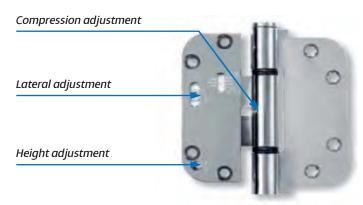

### **Revolutionary** 3D adjustment

All adjustments are done directly with a T20 key, there is no need to release fixings and the door leaf remains securely fastened to the frame throughout.

The revolutionary part, is that the hinges are equipped with a patented mechansim that provides freedom of upward motion.

The height adustment only needs to be carried out on a single hinge, the other hinges adjust automatically.

The compression adjustment is set with the door closed. This means that the sash sits in the frame and the fitter can see the contact pressure increase of decrease whiulst adjusting the door.

#### Adjustment range

The HT4 Adjustable door hinge adjusts directly and continuously +/-3mm in all dimensions.