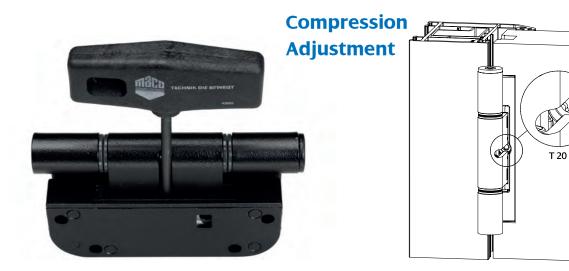

MADE IN

Adjustable via one hinge

Compression adjustment made with door in position

The height adustment only needs to be carried out on a single hinge, the other hinges adjust automatically.

The compression adjustment is set with the door closed. This means that the sash sits in the frame and the fitter can see the contact pressure increase of decrease whiulst adjusting the door.