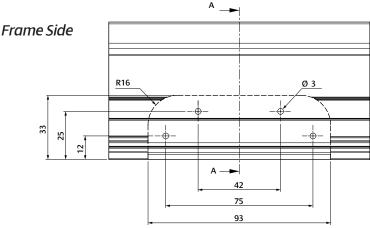

#### Page 4

Door and frame

Door Side

#### Page 5

**01726 871025** | sales@coastal-group.com | www.coastal-group.com Global House | 3 Bojea Industrial Estate | Trethowel | St Austell | Cornwall | PL25 5R |

Hinge assembly Door and frame