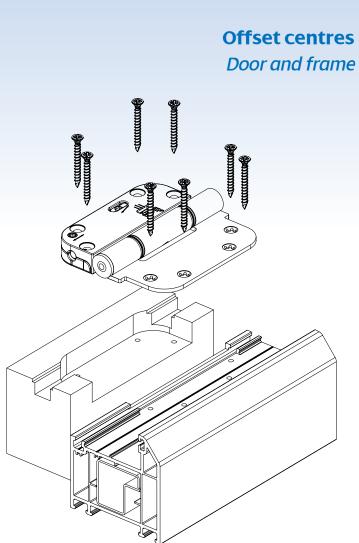

#### Page 4

Door and frame

Door Side

#### Page 5

**01726 871025** | sales@coastal-group.com | www.coastal-group.com Global House | 3 Bojea Industrial Estate | Trethowel | St Austell | Cornwall | PL25 5R |

Hinge assembly Door and frame