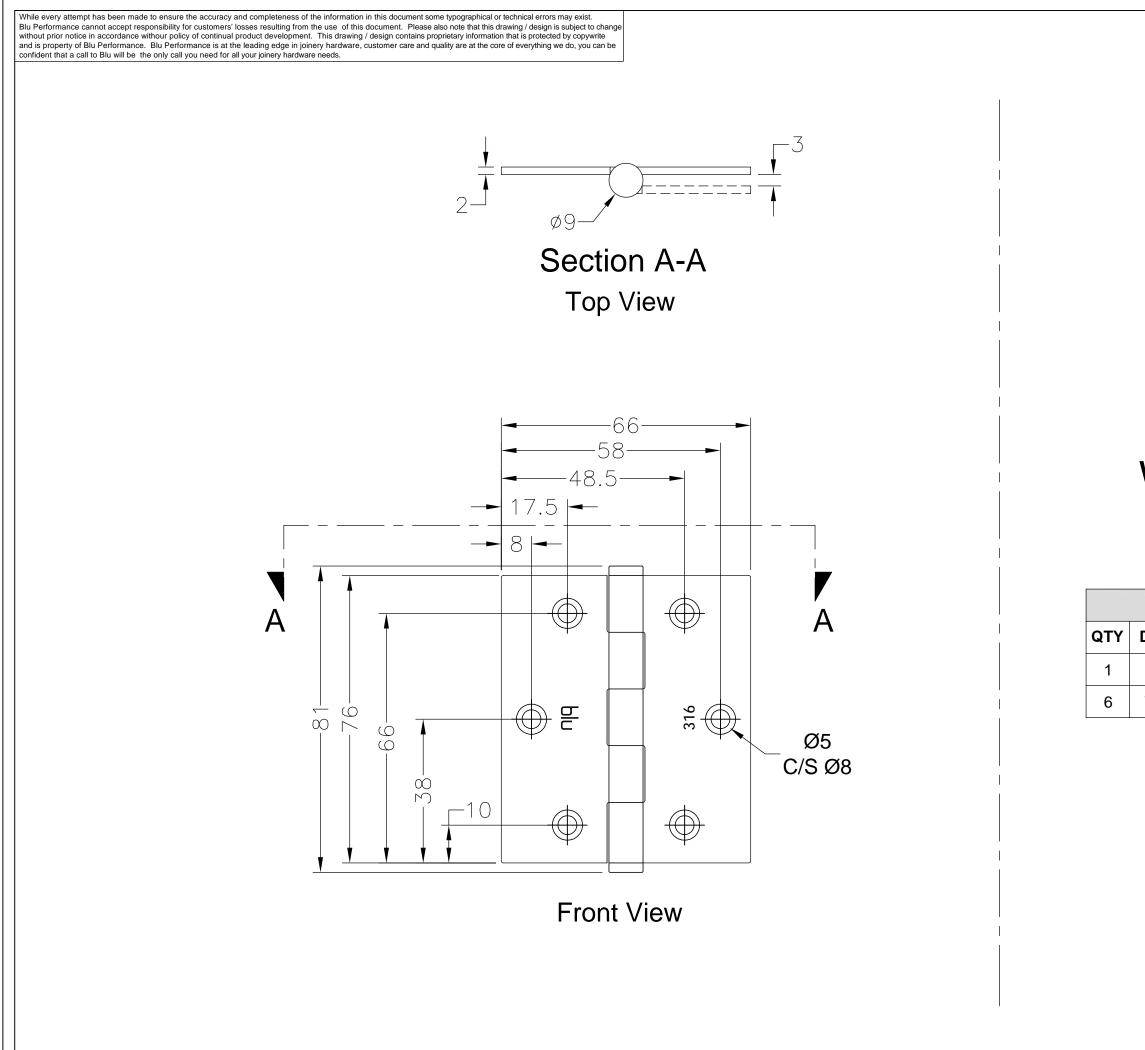

All measurements are finished dimensions in MM.

| Global House<br>Bojea Industrial Estate     |                                  |                                                                                                                                                                                            |           |
|---------------------------------------------|----------------------------------|--------------------------------------------------------------------------------------------------------------------------------------------------------------------------------------------|-----------|
| Cornwall, PL25 5RJ                          |                                  |                                                                                                                                                                                            |           |
|                                             | e   <u>s</u>                     | 1726 871025 f   01<br>ales@blu-performar<br>ww.blu-performance                                                                                                                             | ice.com   |
| Customer Reference:                         |                                  |                                                                                                                                                                                            |           |
| blu Performance                             |                                  |                                                                                                                                                                                            |           |
| Drawing Title:<br>Slim Knuckle Window Hinge |                                  |                                                                                                                                                                                            |           |
| Product Range / Project Reference           |                                  |                                                                                                                                                                                            |           |
| HQ3-316-SSS                                 |                                  |                                                                                                                                                                                            |           |
| Other Information:                          | 316 Marine Grade Stainless Steel |                                                                                                                                                                                            |           |
| Date Drawn:                                 | 14/07/2016                       |                                                                                                                                                                                            |           |
| Drawn By: Phil Walklett                     |                                  |                                                                                                                                                                                            |           |
| Drawing Number:                             |                                  |                                                                                                                                                                                            | Revision: |
| BP-HQ3-316-Web.dwg                          |                                  |                                                                                                                                                                                            | A         |
|                                             |                                  | This drawing and specification are<br>the property of Coastal Group, they<br>are issued in strict confidence and<br>shall not be reproduced, copied or<br>used without written permission. |           |
| Scale:1:1@A3 Sheet: 1 of 1                  |                                  |                                                                                                                                                                                            |           |

WOODSCREWS

HINGE

DESCRIPTION

WHATS INCLUDED IN THE BOX