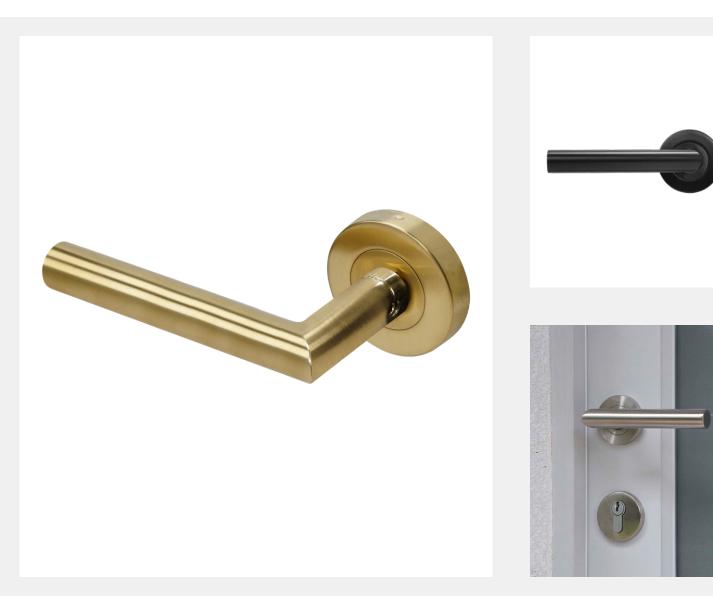

# BLU RANGE MITRE LEVER DOOR HANDLE ON ROUND ROSE

## Product Code: KM060C

LIT-DC-KM060C

316 Marine Grade Stainless Steel Hardware Range

- · Mitre lever on rose provides a modern, contemporary feel
- Fixings concealed behind clip-on round rose
- Manufactured from 316 Marine Grade Stainless Steel
- Ideal for use where corrosion levels are high such as coastal environments and with acidic timber
- · Also suitable for multipoint door locks
- Part of a suited range of hardware including matching window handle
- Durability:BS EN 1906:2012, Durability Grade 7 200,000 Cycles
- · Lifetime guarantee

### FINISHES\*:

PSS Polished Stainless Steel PVD Satin Brass

PSB

| PART NUMBER | PRODUCT DESCRIPTION             | FINISH |      |
|-------------|---------------------------------|--------|------|
| KM060C-PSS  | Mitre lever door handle on rose | PSS    | Pair |
| KM060C-PSB  | Mitre lever door handle on rose | PSB    | Pair |
| КМО60С-РВК  | Mitre lever door handle on rose | РВК    | Pair |