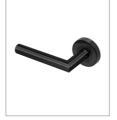

### FINISHES\*:

PSS Polished Stainless Steel PVD Satin Brass

PSB

| PART NUMBER | PRODUCT DESCRIPTION             | FINISH |      |
|-------------|---------------------------------|--------|------|
| KM060C-PSS  | Mitre lever door handle on rose | PSS    | Pair |
| KM060C-PSB  | Mitre lever door handle on rose | PSB    | Pair |
| КМО60С-РВК  | Mitre lever door handle on rose | РВК    | Pair |

PBK

PVD Satin Black

\*Other finishes avilable in KM060B