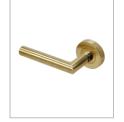

### FINISHES\*:

PSS Polished Stainless Steel PVD Satin Brass

PSB

| PART NUMBER | PRODUCT DESCRIPTION             | FINISH |      |
|-------------|---------------------------------|--------|------|
| KM060C-PSS  | Mitre lever door handle on rose | PSS    | Pair |
| KM060C-PSB  | Mitre lever door handle on rose | PSB    | Pair |
| КМО60С-РВК  | Mitre lever door handle on rose | РВК    | Pair |