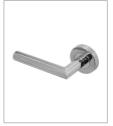

### FINISHES\*:

PSS Polished Stainless Steel PVD Satin Brass

PSB

| PART NUMBER | PRODUCT DESCRIPTION             | FINISH |      |
|-------------|---------------------------------|--------|------|
| KM060C-PSS  | Mitre lever door handle on rose | PSS    | Pair |
| KM060C-PSB  | Mitre lever door handle on rose | PSB    | Pair |
| КМО60С-РВК  | Mitre lever door handle on rose | РВК    | Pair |