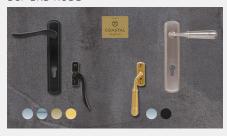

## DSP-BRD-CDB

DSP-BRD-DDB

DSP-BRD-RODB

DSP-BRD-CFDDB

DSP-BRD-LDB

Increase your sales by making it easier for your customers to buy from you

Our hardware display boards are proven to increase sales by simplifying the hardware selection process for your customers.

- An effective way to offer a focussed range of quality hardware which makes it quicker and easier for clients to choose their hardware
- · Clients love being able to see and feel the quality of the hardware
- · Makes the hardware an easy upsell for your doors and windows
- · A very effective sales tool for your showroom
- · Boards are supplied with brackets for wall mounting
- · Boards fitted with hardware of your choice from our range
- · Board is supplied with a high quality slate grey laminate c/w edging and a PVD Stainless Satin Brass Coastal brand plaque

## Product Display Boards - Standard Boards

| PART NUMBER   | DESCRIPTION                      | SIZE         | UNITS |
|---------------|----------------------------------|--------------|-------|
| DSP-BRD-CDB   | Contemporary display board       | 340 x 600mm  | Each  |
| DSP-BRD-DDB   | Duratique display board          | 340 x 600mm  | Each  |
| DSP-BRD-RODB  | Regent & Opera display board     | 340 x 600mm  | Each  |
| DSP-BRD-CFDDB | Classic front door display board | 600 x 850mm  | Each  |
| DSP-BRD-LDB   | Large Display Board              | 870 x 1500mm | Each  |