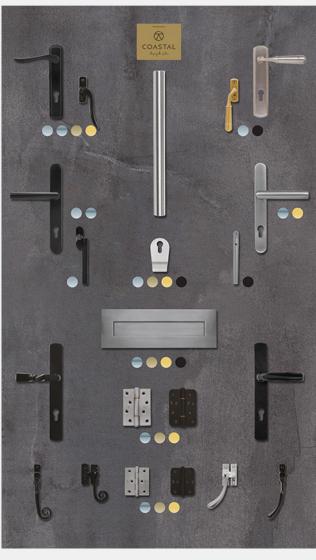

## DSP-BRD-CDB

DSP-BRD-DDB

DSP-BRD-RODB

DSP-BRD-CFDDB

DSP-BRD-LDB

Increase your sales by making it easier for your customers to buy from you

Our hardware display boards are proven to increase sales by simplifying the hardware selection process for your customers.

- An effective way to offer a focussed range of quality hardware which makes it quicker and easier for clients to choose their hardware
- · Clients love being able to see and feel the quality of the hardware
- · Makes the hardware an easy upsell for your doors and windows
- · A very effective sales tool for your showroom
- · Boards are supplied with brackets for wall mounting
- · Boards fitted with hardware of your choice from our range
- · Board is supplied with a high quality slate grey laminate c/w edging and a PVD Stainless Satin Brass Coastal brand plaque

## Product Display Boards - Standard Boards

| PART NUMBER   | DESCRIPTION                      | SIZE         | UNITS |
|---------------|----------------------------------|--------------|-------|
| DSP-BRD-CDB   | Contemporary display board       | 340 x 600mm  | Each  |
| DSP-BRD-DDB   | Duratique display board          | 340 x 600mm  | Each  |
| DSP-BRD-RODB  | Regent & Opera display board     | 340 x 600mm  | Each  |
| DSP-BRD-CFDDB | Classic front door display board | 600 x 850mm  | Each  |
| DSP-BRD-LDB   | Large Display Board              | 870 x 1500mm | Each  |