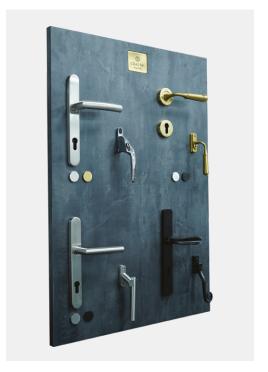

## DSP-BRD-CDB

DSP-BRD-DDB

DSP-BRD-RODB

DSP-BRD-CFDDB

DSP-BRD-LDB

Increase your sales by making it easier for your customers to buy from you

Our hardware display boards are proven to increase sales by simplifying the hardware selection process for your customers.

- An effective way to offer a focussed range of quality hardware which makes it quicker and easier for clients to choose their hardware
- · Clients love being able to see and feel the quality of the hardware
- · Makes the hardware an easy upsell for your doors and windows
- · A very effective sales tool for your showroom
- · Boards are supplied with brackets for wall mounting
- · Boards fitted with hardware of your choice from our range
- · Board is supplied with a high quality slate grey laminate c/w edging and a PVD Stainless Satin Brass Coastal brand plaque

## Product Display Boards - Standard Boards

| PART NUMBER   | DESCRIPTION                      | SIZE         | UNITS |
|---------------|----------------------------------|--------------|-------|
| DSP-BRD-CDB   | Contemporary display board       | 340 x 600mm  | Each  |
| DSP-BRD-DDB   | Duratique display board          | 340 x 600mm  | Each  |
| DSP-BRD-RODB  | Regent & Opera display board     | 340 x 600mm  | Each  |
| DSP-BRD-CFDDB | Classic front door display board | 600 x 850mm  | Each  |
| DSP-BRD-LDB   | Large Display Board              | 870 x 1500mm | Each  |