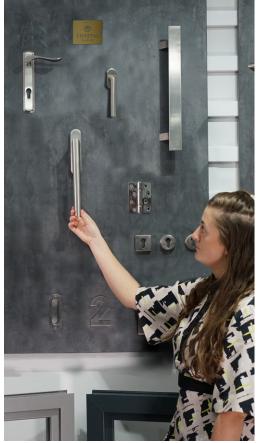

- An effective way to offer a focussed range of quality hardware which makes it quicker and easier for clients to choose their hardware
- · Clients love being able to see and feel the quality of the hardware
- · Makes the hardware an easy upsell for your doors and windows
- · A very effective sales tool for your showroom
- · Boards are supplied with brackets for wall mounting
- · Boards fitted with hardware of your choice from our range
- · Board is supplied with a high quality slate grey laminate c/w edging and a PVD Stainless Satin Brass Coastal brand plaque

To set your showroom apart and start the display board order process, follow the simple steps below:

- 1. Select board size(s) you would like
- 2. Contact us (using details below) to discuss finish and product options
- 3. We will then produce a CAD drawing of this showing layout of products on the boards which will be sent for your approval
- 4. Once approved, hardware will be fitted to your boards and then dispatched