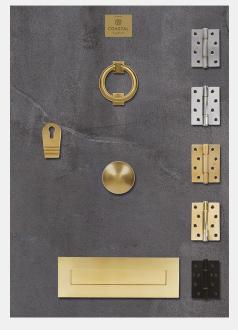

## DSP-BRD-CDB

DSP-BRD-DDB

DSP-BRD-RODB

DSP-BRD-CFDDB

DSP-BRD-LDB

Increase your sales by making it easier for your customers to buy from you

Our hardware display boards are proven to increase sales by simplifying the hardware selection process for your customers.

- An effective way to offer a focussed range of quality hardware which makes it quicker and easier for clients to choose their hardware
- · Clients love being able to see and feel the quality of the hardware
- · Makes the hardware an easy upsell for your doors and windows
- · A very effective sales tool for your showroom
- · Boards are supplied with brackets for wall mounting
- · Boards fitted with hardware of your choice from our range
- · Board is supplied with a high quality slate grey laminate c/w edging and a PVD Stainless Satin Brass Coastal brand plaque

## Product Display Boards - Standard Boards

| PART NUMBER   | DESCRIPTION                      | SIZE         | UNITS |
|---------------|----------------------------------|--------------|-------|
| DSP-BRD-CDB   | Contemporary display board       | 340 x 600mm  | Each  |
| DSP-BRD-DDB   | Duratique display board          | 340 x 600mm  | Each  |
| DSP-BRD-RODB  | Regent & Opera display board     | 340 x 600mm  | Each  |
| DSP-BRD-CFDDB | Classic front door display board | 600 x 850mm  | Each  |
| DSP-BRD-LDB   | Large Display Board              | 870 x 1500mm | Each  |