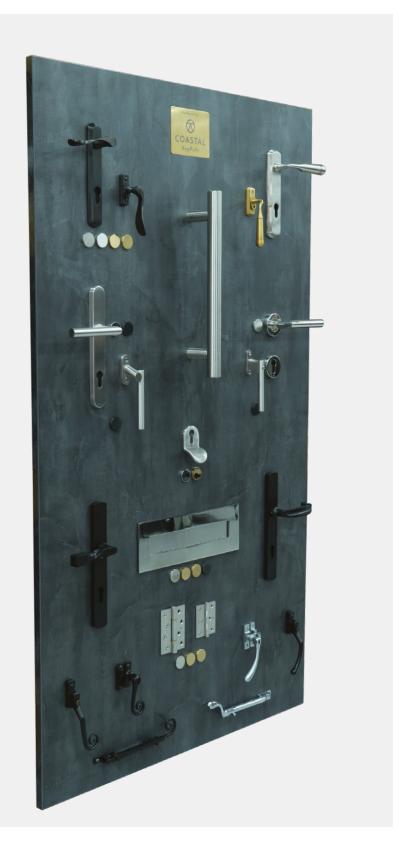

## DSP-BRD-CDB

DSP-BRD-DDB

DSP-BRD-RODB

DSP-BRD-CFDDB

DSP-BRD-LDB

Increase your sales by making it easier for your customers to buy from you

Our hardware display boards are proven to increase sales by simplifying the hardware selection process for your customers.

- An effective way to offer a focussed range of quality hardware which makes it quicker and easier for clients to choose their hardware
- · Clients love being able to see and feel the quality of the hardware
- · Makes the hardware an easy upsell for your doors and windows
- · A very effective sales tool for your showroom
- · Boards are supplied with brackets for wall mounting
- · Boards fitted with hardware of your choice from our range
- · Board is supplied with a high quality slate grey laminate c/w edging and a PVD Stainless Satin Brass Coastal brand plaque

## Product Display Boards - Standard Boards

| PART NUMBER   | DESCRIPTION                      | SIZE         | UNITS |
|---------------|----------------------------------|--------------|-------|
| DSP-BRD-CDB   | Contemporary display board       | 340 x 600mm  | Each  |
| DSP-BRD-DDB   | Duratique display board          | 340 x 600mm  | Each  |
| DSP-BRD-RODB  | Regent & Opera display board     | 340 x 600mm  | Each  |
| DSP-BRD-CFDDB | Classic front door display board | 600 x 850mm  | Each  |
| DSP-BRD-LDB   | Large Display Board              | 870 x 1500mm | Each  |