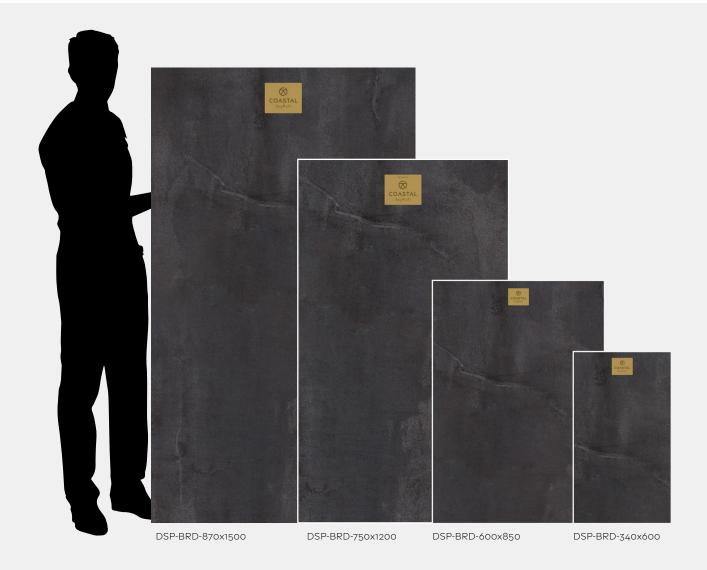

## Product Display Boards - Standard Boards

| PART NUMBER   | DESCRIPTION                      | SIZE         | UNITS |
|---------------|----------------------------------|--------------|-------|
| DSP-BRD-CDB   | Contemporary display board       | 340 x 600mm  | Each  |
| DSP-BRD-DDB   | Duratique display board          | 340 x 600mm  | Each  |
| DSP-BRD-RODB  | Regent & Opera display board     | 340 x 600mm  | Each  |
| DSP-BRD-CFDDB | Classic front door display board | 600 x 850mm  | Each  |
| DSP-BRD-LDB   | Large Display Board              | 870 x 1500mm | Each  |

## Product Display Boards - Bespoke Boards

| PART NUMBER       | DESCRIPTION                          | SIZE         | UNITS |
|-------------------|--------------------------------------|--------------|-------|
| DSP-BRD-340X600   | Product Display Board - Small        | 340 x 600mm  | Each  |
| DSP-BRD-600X850   | Product Display Boards - Medium      | 600 x 850mm  | Each  |
| DSP-BRD-750X1200  | Product Display Board - Large        | 750 x 1200mm | Each  |
| DSP-BRD-870X1500* | Product Display Boards - Extra Large | 870 x 1500mm | Each  |