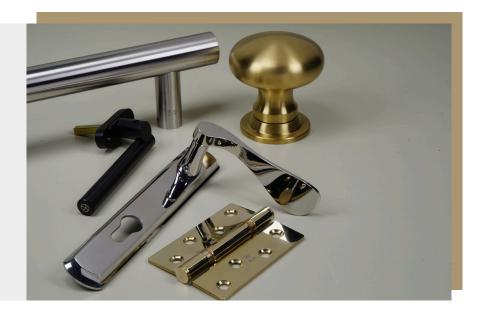

Our Brandy

As well as key distributors for many leading hardware brands we design and manufacture our own brand ranges of door and window hardware.

EDWIN – a range of solid brass hardware, hot stamp forged for consistency. Made from recycled brass with a higher percentage of copper for enhanced corrosion resistance.

Y HOUSE