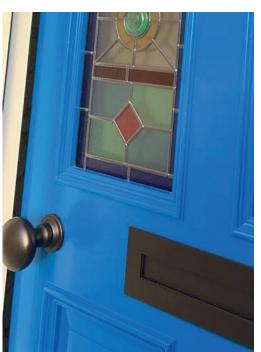

## Products in this case study

CP30 - Classic Cylinder Pull in PVD Stainless Satin Black

KM388 - Centre Door Knob in PVD Stainless Satin Black

HQ4 - Butt Hinge Square Corner in Matt Smooth Black

LP400 - Sleeved Letter Plate in PVD Stainless Satin Black