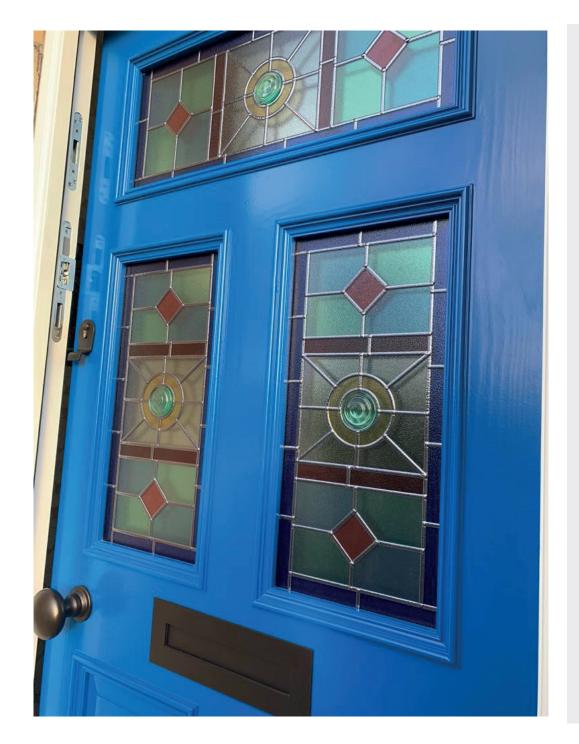

## BLU Door Hardware withstands the Northumberland weather

When joiner Neil Blakeburn of Ochiltree Bespoke Joinery needed a new front door he knew he was going to have to careful with his choice of hardware for it. Living in Northumberland meant the door hardware would have to be 'fit for purpose' in coping with the severe weather and environment.

As Neil said "I was looking for the highest quality ironmongery that would manage the harsh Northumberland weather in the winter. Using Accoya as the timber for the door, 'BLU' was the only choice as it combined aesthetics, performance and endurance.

It gave me peace of mind knowing that BLU ironmongery is made from a high grade 316 stainless steel. This meant the hardware would not only be able to withstand the acidic timber but also the corrosive atmosphere associated

with Northumberland. I wanted hardware on my new door which was going to stay looking good for many years to come.

Coastal also supplied the Winkhaus heritage lock. I wanted this lock as it not only gives the door the security of a high-performance multipoint lock, but also keeps the tradition of most houses in our area by giving the look of the traditional Yale Nightlatch lock."