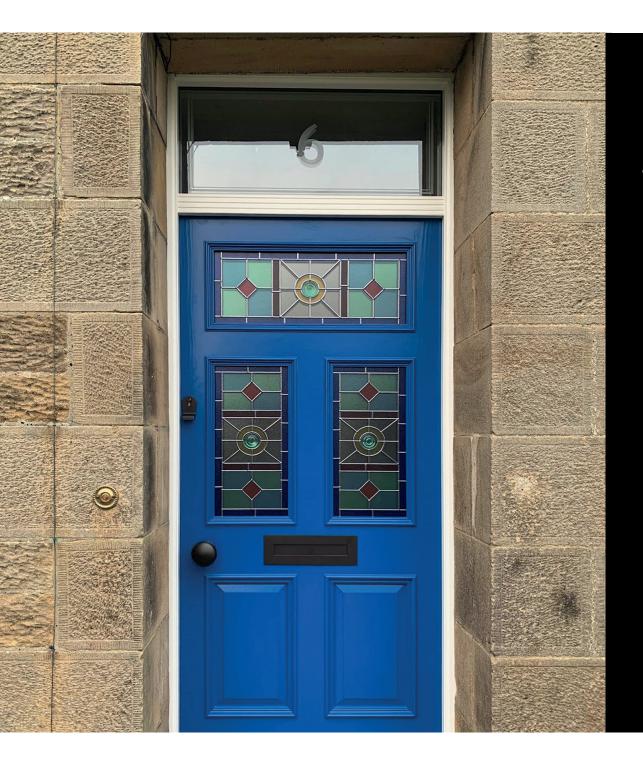

## BLU Door Hardware withstands the Northumberland weather

When joiner Neil Blakeburn of Ochiltree Bespoke Joinery needed a new front door he knew he was going to have to careful with his choice of hardware for it. Living in Northumberland meant the door hardware would have to be 'fit for purpose' in coping with the severe weather and environment.

As Neil said "I was looking for the highest quality ironmongery that would manage the harsh Northumberland weather in the winter. Using Accoya as the timber for the door, 'BLU' was the only choice as it combined aesthetics, performance and endurance.

It gave me peace of mind knowing that BLU ironmongery is made from a high grade 316 stainless steel. This meant the hardware would not only be able to withstand the acidic timber but also the corrosive atmosphere associated

with Northumberland. I wanted hardware on my new door which was going to stay looking good for many years to come.

Coastal also supplied the Winkhaus heritage lock. I wanted this lock as it not only gives the door the security of a high-performance multipoint lock, but also keeps the tradition of most houses in our area by giving the look of the traditional Yale Nightlatch lock."

## Products in this case study

CP30 - Classic Cylinder Pull in PVD Stainless Satin Black

KM388 - Centre Door Knob in PVD Stainless Satin Black

HQ4 - Butt Hinge Square Corner in Matt Smooth Black

LP400 - Sleeved Letter Plate in PVD Stainless Satin Black