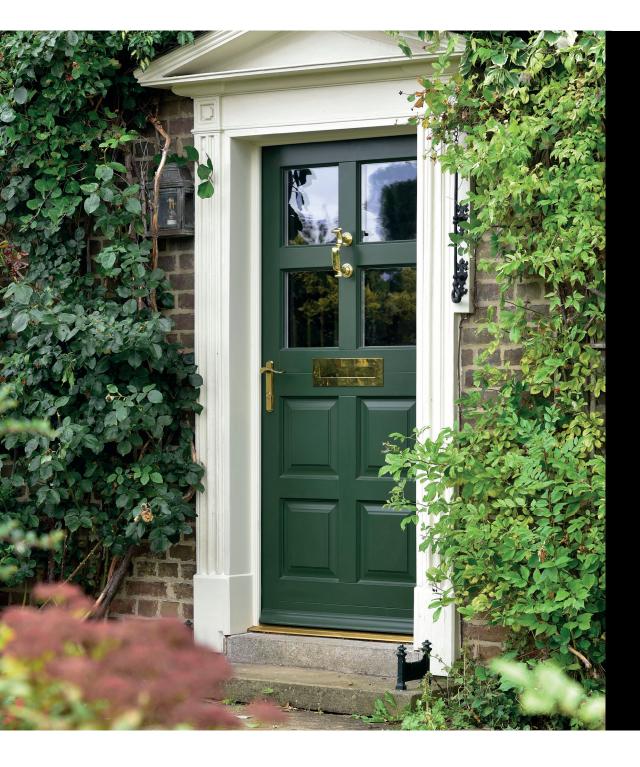

Replacing the original windows at the front of the home as well as specifying new timber sash windows for the new extension, a stunning new front door was also included as part of the project. Mrs Ballard chose a stunning 'Lydford' timber front door from the Dale Joinery range, finished in the shade of 'Chrome Green'.

To complete the look at the front of her home, PVD Stainless Polished Brass door hardware from the Coastal range were specified, including the DKB192 Doctor's Front Door Knocker, REG090 Regent Lever Door Handle and LP400 Sleeved Letter Plate. The PVD Polished Brass finish was the perfect, complementary choice to the dark green finish of the door, and suits the traditional façade.

The new front door really is a statement piece, and has added an extra level of beauty to this stunning countryside property.