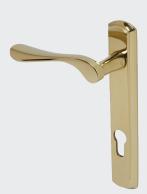

To complete the look at the front of her home, PVD Stainless Polished Brass door hardware from the Coastal range were specified, including the DKB192 Doctor's Front Door Knocker, REG090 Regent Lever Door Handle and LP400 Sleeved Letter Plate. The PVD Polished Brass finish was the perfect, complementary choice to the dark green finish of the door, and suits the traditional façade.

## Products in this case study

REG090 - Regent Lever Door Handle in PVD Stainless Polished Brass

DKB192 - Doctor's Front Door Knocker in Polished Brass Coated

LP400 - Sleeved Letter Plate in PVD Stainless Polished Brass