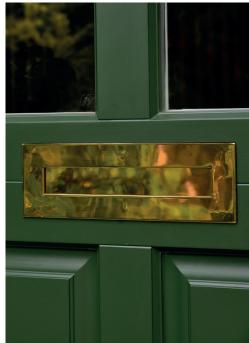

To complete the look at the front of her home, PVD Stainless Polished Brass door hardware from the Coastal range were specified, including the DKB192 Doctor's Front Door Knocker, REG090 Regent Lever Door Handle and LP400 Sleeved Letter Plate. The PVD Polished Brass finish was the perfect, complementary choice to the dark green finish of the door, and suits the traditional façade.

## Products in this case study

REG090 - Regent Lever Door Handle in PVD Stainless Polished Brass

DKB192 - Doctor's Front Door Knocker in Polished Brass Coated

LP400 - Sleeved Letter Plate in PVD Stainless Polished Brass