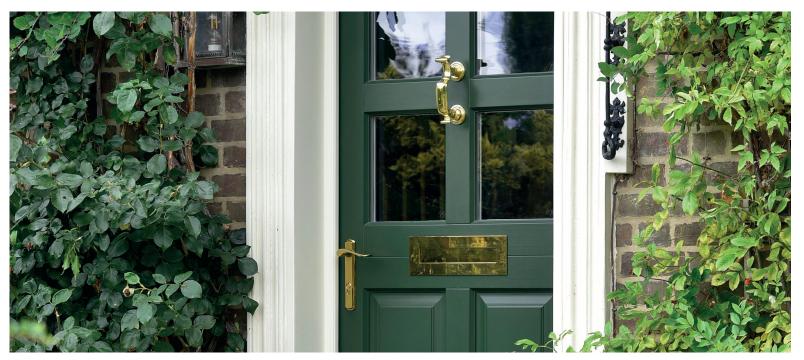

Replacing the original windows at the front of the home as well as specifying new timber sash windows for the new extension, a stunning new front door was also included as part of the project. Mrs Ballard chose a stunning 'Lydford' timber front door from the Dale Joinery range, finished in the shade of 'Chrome Green'.

To complete the look at the front of her home, PVD Stainless Polished Brass door hardware from the Coastal range were specified, including the DKB192 Doctor's Front Door Knocker, REG090 Regent Lever Door Handle and LP400 Sleeved Letter Plate. The PVD Polished Brass finish was the perfect, complementary choice to the dark green finish of the door, and suits the traditional façade.

The new front door really is a statement piece, and has added an extra level of beauty to this stunning countryside property.