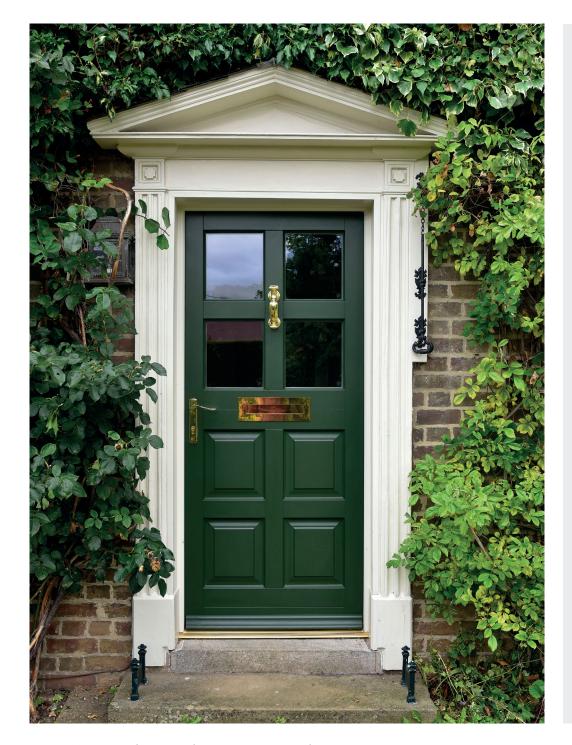

## Coastal BLUPVD Stainless Polished Brass Hardware Specified as Part of Farmhouse Renovation Project

Mrs Ballard has recently undertaken an extensive refurbishment and extension project at her traditional 1890s
Hertfordshire farmhouse.

Replacing the original windows at the front of the home as well as specifying new timber sash windows for the new extension, a stunning new front door was also included as part of the project. Mrs Ballard chose a stunning 'Lydford' timber front door from the Dale Joinery range, finished in the shade of 'Chrome Green'.

To complete the look at the front of her home, PVD Stainless Polished Brass door hardware from the Coastal range were specified, including the DKB192 Doctor's Front Door Knocker, REG090 Regent Lever Door Handle and LP400 Sleeved Letter Plate. The PVD Polished Brass finish was the perfect, complementary choice to the dark green finish of the door, and suits the traditional façade.

The new front door really is a statement piece, and has added an extra level of beauty to this stunning countryside property.