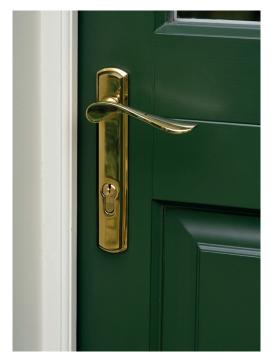

To complete the look at the front of her home, PVD Stainless Polished Brass door hardware from the Coastal range were specified, including the DKB192 Doctor's Front Door Knocker, REG090 Regent Lever Door Handle and LP400 Sleeved Letter Plate. The PVD Polished Brass finish was the perfect, complementary choice to the dark green finish of the door, and suits the traditional façade.

## Products in this case study

REG090 - Regent Lever Door Handle in PVD Stainless Polished Brass

DKB192 - Doctor's Front Door Knocker in Polished Brass Coated

LP400 - Sleeved Letter Plate in PVD Stainless Polished Brass