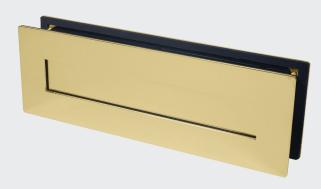

To complete the look at the front of her home, PVD Stainless Polished Brass door hardware from the Coastal range were specified, including the DKB192 Doctor's Front Door Knocker, REG090 Regent Lever Door Handle and LP400 Sleeved Letter Plate. The PVD Polished Brass finish was the perfect, complementary choice to the dark green finish of the door, and suits the traditional façade.

## Products in this case study

REG090 - Regent Lever Door Handle in PVD Stainless Polished Brass

DKB192 - Doctor's Front Door Knocker in Polished Brass Coated

LP400 - Sleeved Letter Plate in PVD Stainless Polished Brass