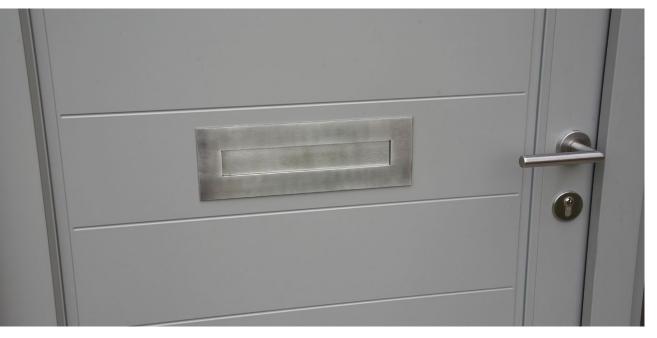

Me and my customer just loved this product, easy to install and such high quality **9** 

COASTAL

We've fitted a few now and they look great in all the colours!

"I searched for a long time trying to find a replacement letter plate that would not only stop the rain, but also the cold wind, whilst at the same time matching the rest of the brushed stainless steel hardware.

Eventually I saw the BLU™ LP400 Letter Plate which looked just the job to rectify the problems I was having with driving rain and wind coming through my previous letter plate.

The LP400 from BLU™ is easily the best letter plate on the market and has really impressed me with it's high quality manufacture and perfect function.

Now it's fitted I have total faith that the worst of the Scottish weather is being kept outside."

Scottish Homeowner

High Performance Gasket & Brushes

**Telescopic Liner** 

Weathersealing