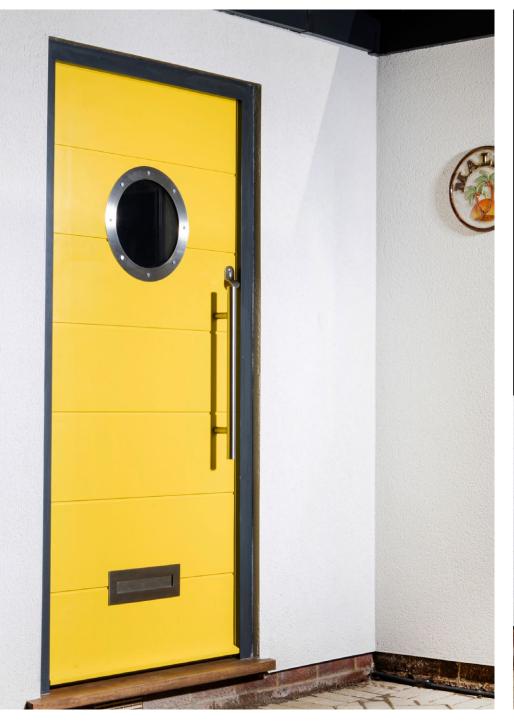

Me and my customer just loved this product, easy to install and such high quality **9** 

COASTAL

We've fitted a few now and they look great in all the colours!

"I searched for a long time trying to find a replacement letter plate that would not only stop the rain, but also the cold wind, whilst at the same time matching the rest of the brushed stainless steel hardware.