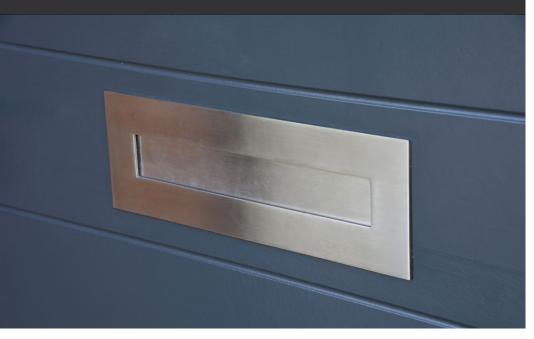

## $\mathsf{BLU}^{\mathsf{TM}}$

316 Marine Grade Stainless Steel Hardware LP400 Sleeved Letter Plate

## LP400 Sleeved Letter Plate Benefits

- Made from high quality 316 Marine Grade Stainless Steel
- Designed to suit both Classic, Heritage and Contemporary style doors
- Achieved 'Best in Class' BS6375-1 Weather Test against air, wind & water
- Successfully used in PAS24 Security Test
- Integral gaskets, brushes and telescopic liner for enhanced weather and draught protection
- Built-in inner security flap to prevent a 'fishing' attack
- Guaranteed to last for the lifetime of the door
- Available in 5 Stunning finishes, plus Black antique finish
- Part of a Suited Range