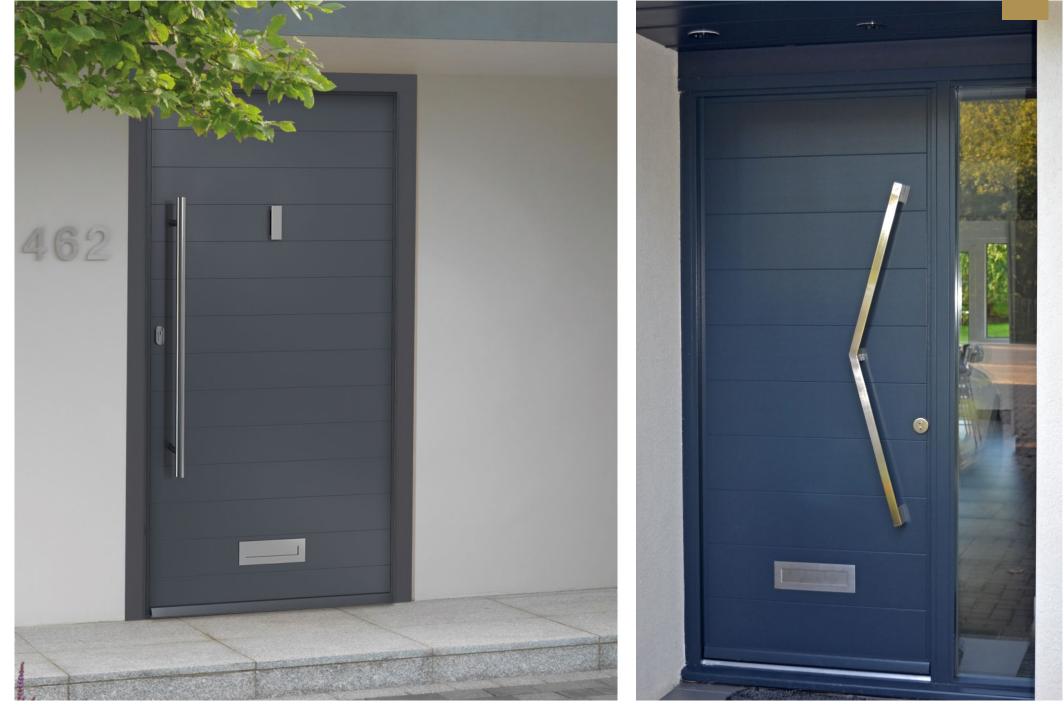

## INSPIRATIONS GALLERY AND TESTIMONIALS

© Coastal Specialist Ironmongery Ltd 2022

The only one we will use.
Tried the rest and settled on the best. 22

RP Joinery's client owned a house directly on the seafront in Whitstable. They had experienced issues with their previous door due to the extreme coastal environment causing the hardware to corrode and deteriorate. The only way to stop this corrosion happening to their new door was to specify our range of BLU 316 Marine Grade Stainless Steel Door Hardware.

Me and my customer just loved this product, easy to install and such high quality **9** 

COASTAL

We've fitted a few now and they look great in all the colours!

"I searched for a long time trying to find a replacement letter plate that would not only stop the rain, but also the cold wind, whilst at the same time matching the rest of the brushed stainless steel hardware.

Eventually I saw the BLU™ LP400 Letter Plate which looked just the job to rectify the problems I was having with driving rain and wind coming through my previous letter plate.

The LP400 from BLU™ is easily the best letter plate on the market and has really impressed me with it's high quality manufacture and perfect function.

Now it's fitted I have total faith that the worst of the Scottish weather is being kept outside."

Scottish Homeowner

High Performance Gasket & Brushes

**Telescopic Liner** 

Weathersealing