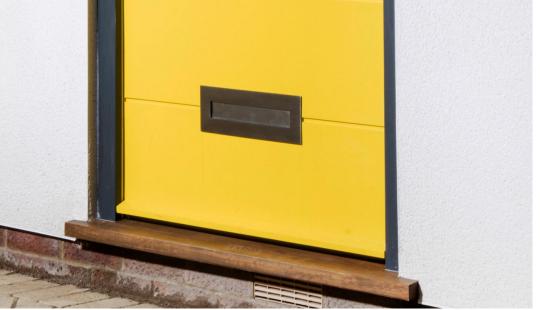

Me and my customer just loved this product, easy to install and such high quality **9** 

COASTAL

We've fitted a few now and they look great in all the colours!

"I searched for a long time trying to find a replacement letter plate that would not only stop the rain, but also the cold wind, whilst at the same time matching the rest of the brushed stainless steel hardware.

Eventually I saw the BLU™ LP400 Letter Plate which looked just the job to rectify the problems I was having with driving rain and wind coming through my previous letter plate.

The LP400 from BLU™ is easily the best letter plate on the market and has really impressed me with it's high quality manufacture and perfect function.