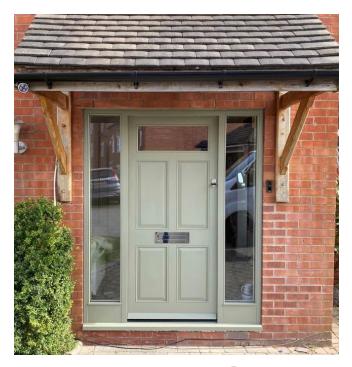

Me and my customer just loved this product, easy to install and such high quality **9** 

COASTAL

We've fitted a few now and they look great in all the colours!

"I searched for a long time trying to find a replacement letter plate that would not only stop the rain, but also the cold wind, whilst at the same time matching the rest of the brushed stainless steel hardware.