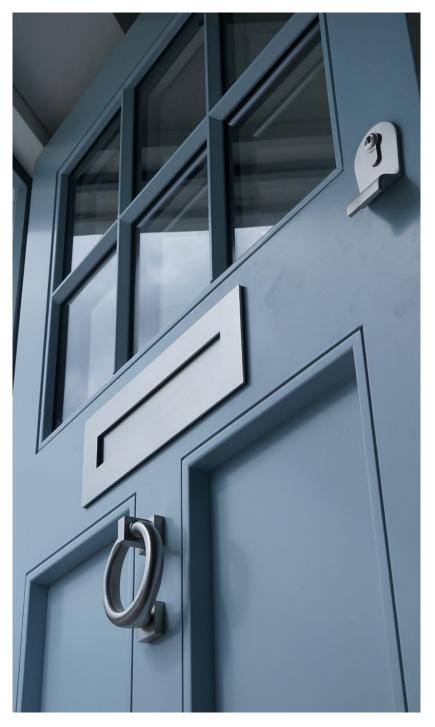

## $\mathsf{BLU}^{\mathsf{TM}}$

316 Marine Grade Stainless Steel Hardware LP400 Sleeved Letter Plate

## LP400 Sleeved Letter Plate Benefits

- Made from high quality 316 Marine Grade Stainless Steel
- Designed to suit both Classic, Heritage and Contemporary style doors
- Achieved 'Best in Class' BS6375-1 Weather Test against air, wind & water
- Successfully used in PAS24 Security Test
- Integral gaskets, brushes and telescopic liner for enhanced weather and draught protection
- Built-in inner security flap to prevent a 'fishing' attack
- Guaranteed to last for the lifetime of the door
- Available in 5 Stunning finishes, plus Black antique finish
- Part of a Suited Range