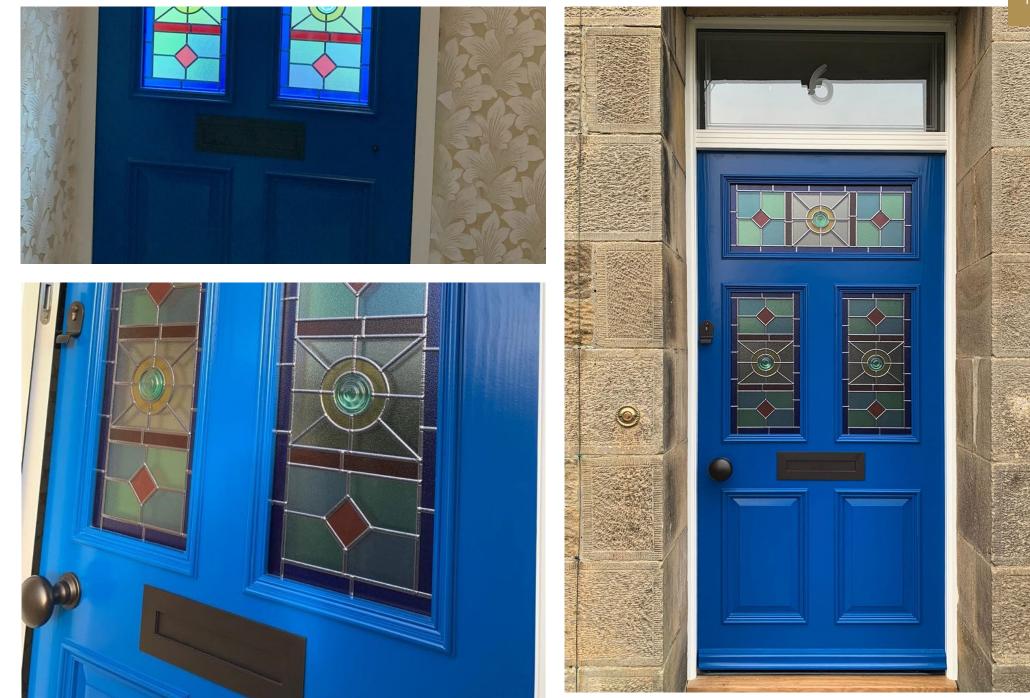

Me and my customer just loved this product, easy to install and such high quality **9** 

COASTAL

We've fitted a few now and they look great in all the colours!

"I searched for a long time trying to find a replacement letter plate that would not only stop the rain, but also the cold wind, whilst at the same time matching the rest of the brushed stainless steel hardware.