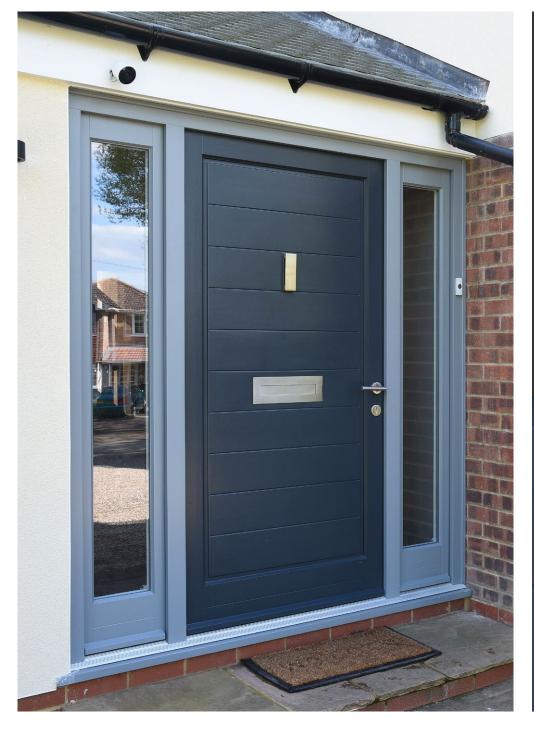

Me and my customer just loved this product, easy to install and such high quality **9** 

COASTAL

We've fitted a few now and they look great in all the colours!

"I searched for a long time trying to find a replacement letter plate that would not only stop the rain, but also the cold wind, whilst at the same time matching the rest of the brushed stainless steel hardware.

Eventually I saw the BLU™ LP400 Letter Plate which looked just the job to rectify the problems I was having with driving rain and wind coming through my previous letter plate.

The LP400 from BLU™ is easily the best letter plate on the market and has really impressed me with it's high quality manufacture and perfect function.