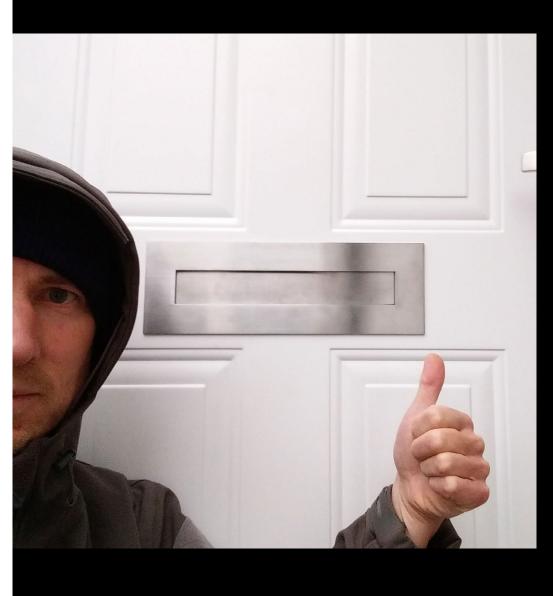

Me and my customer just loved this product, easy to install and such high quality **9** 

COASTAL

We've fitted a few now and they look great in all the colours!

"I searched for a long time trying to find a replacement letter plate that would not only stop the rain, but also the cold wind, whilst at the same time matching the rest of the brushed stainless steel hardware.

Eventually I saw the BLU™ LP400 Letter Plate which looked just the job to rectify the problems I was having with driving rain and wind coming through my previous letter plate.

The LP400 from BLU™ is easily the best letter plate on the market and has really impressed me with it's high quality manufacture and perfect function.

Now it's fitted I have total faith that the worst of the Scottish weather is being kept outside."

Scottish Homeowner

High Performance Gasket & Brushes

**Telescopic Liner** 

Weathersealing