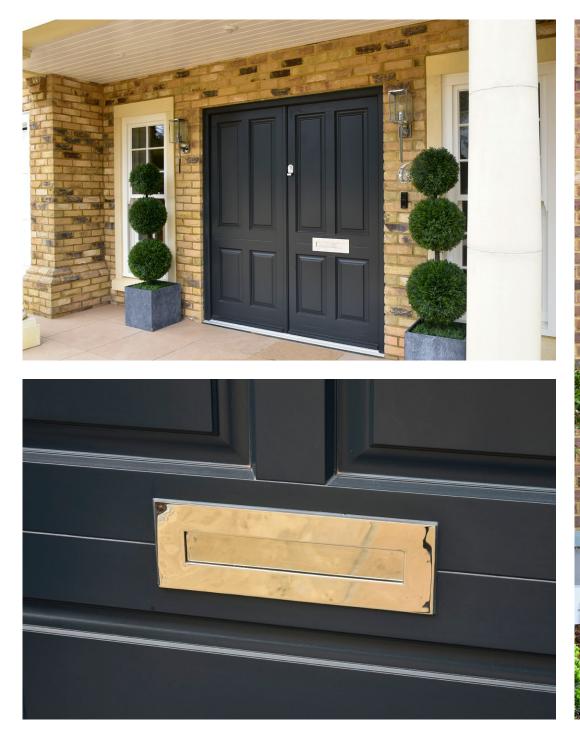

## $\mathsf{BLU}^{\mathsf{TM}}$

316 Marine Grade Stainless Steel Hardware LP400 Sleeved Letter Plate

## LP400 Sleeved Letter Plate Benefits

- Made from high quality 316 Marine Grade Stainless Steel
- Designed to suit both Classic, Heritage and Contemporary style doors
- Achieved 'Best in Class' BS6375-1 Weather Test against air, wind & water
- Successfully used in PAS24 Security Test
- Integral gaskets, brushes and telescopic liner for enhanced weather and draught protection
- Built-in inner security flap to prevent a 'fishing' attack
- Guaranteed to last for the lifetime of the door
- Available in 5 Stunning finishes, plus Black antique finish
- Part of a Suited Range