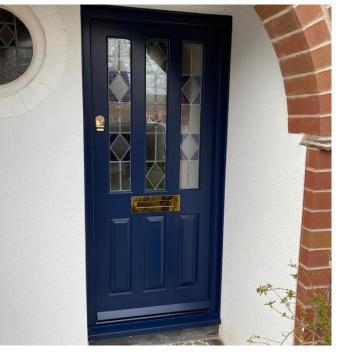

Me and my customer just loved this product, easy to install and such high quality **9** 

COASTAL

We've fitted a few now and they look great in all the colours!

"I searched for a long time trying to find a replacement letter plate that would not only stop the rain, but also the cold wind, whilst at the same time matching the rest of the brushed stainless steel hardware.

Eventually I saw the BLU™ LP400 Letter Plate which looked just the job to rectify the problems I was having with driving rain and wind coming through my previous letter plate.

The LP400 from BLU™ is easily the best letter plate on the market and has really impressed me with it's high quality manufacture and perfect function.

Now it's fitted I have total faith that the worst of the Scottish weather is being kept outside."

Scottish Homeowner

High Performance Gasket & Brushes

**Telescopic Liner** 

Weathersealing