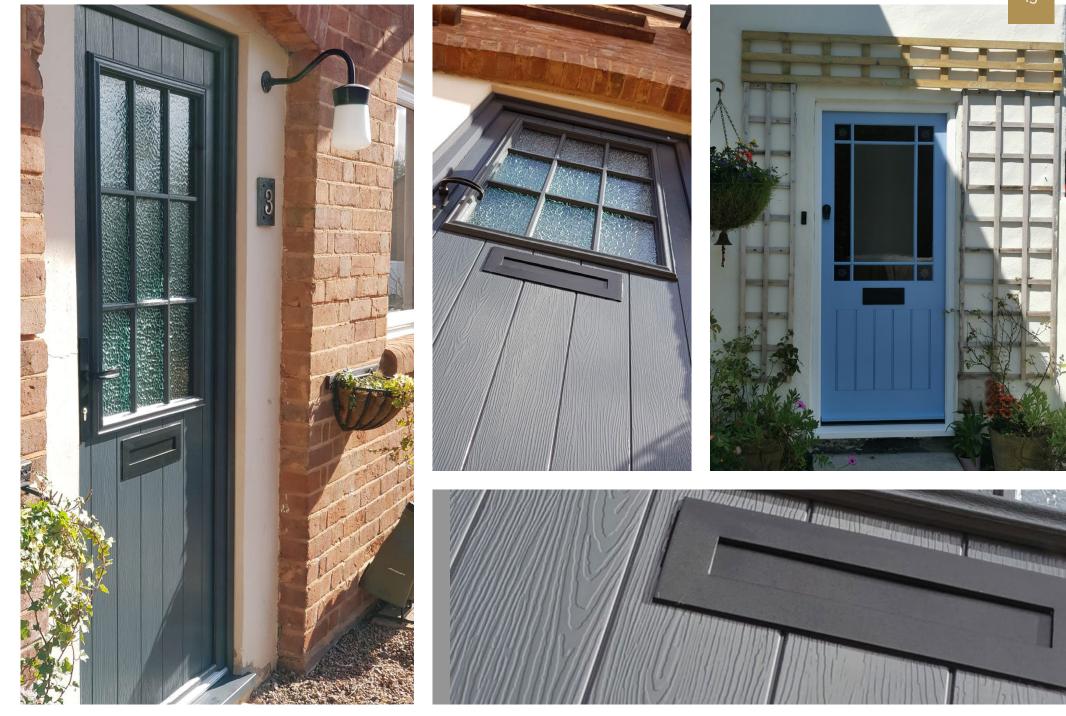

Me and my customer just loved this product, easy to install and such high quality **9** 

COASTAL

We've fitted a few now and they look great in all the colours!

"I searched for a long time trying to find a replacement letter plate that would not only stop the rain, but also the cold wind, whilst at the same time matching the rest of the brushed stainless steel hardware.