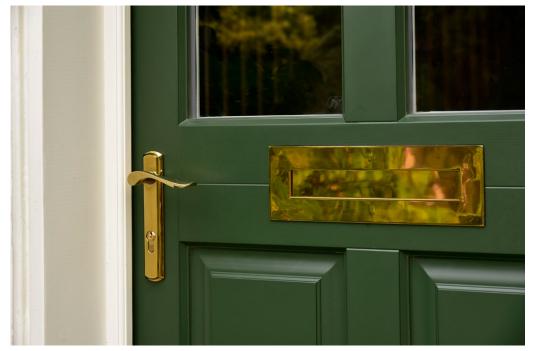

## $\mathsf{BLU}^{\mathsf{TM}}$

316 Marine Grade Stainless Steel Hardware LP400 Sleeved Letter Plate

## LP400 Sleeved Letter Plate Benefits

- Made from high quality 316 Marine Grade Stainless Steel
- Designed to suit both Classic, Heritage and Contemporary style doors
- Achieved 'Best in Class' BS6375-1 Weather Test against air, wind & water
- Successfully used in PAS24 Security Test
- Integral gaskets, brushes and telescopic liner for enhanced weather and draught protection
- Built-in inner security flap to prevent a 'fishing' attack
- Guaranteed to last for the lifetime of the door
- Available in 5 Stunning finishes, plus Black antique finish
- Part of a Suited Range