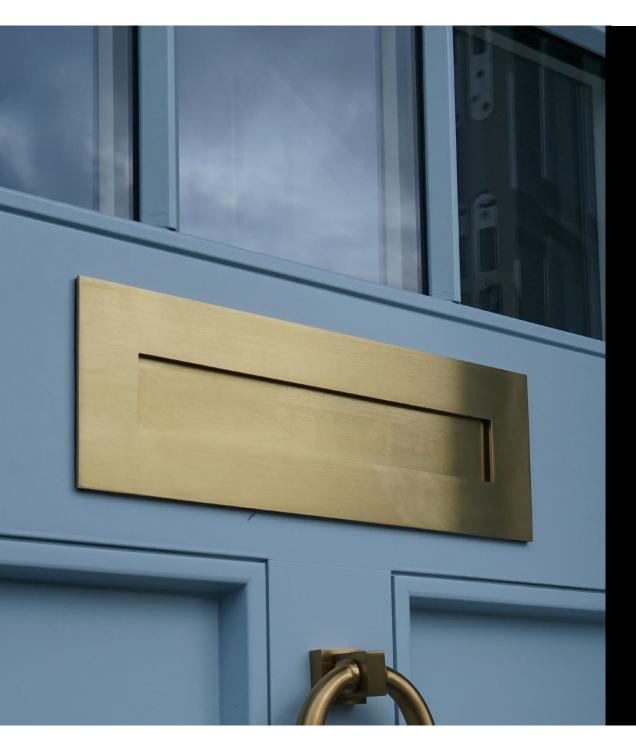

## $\mathsf{BLU}^{\mathsf{TM}}$

316 Marine Grade Stainless Steel Hardware LP400 Sleeved Letter Plate

## LP400 Sleeved Letter Plate Benefits

- Made from high quality 316 Marine Grade Stainless Steel
- Designed to suit both Classic, Heritage and Contemporary style doors
- Achieved 'Best in Class' BS6375-1 Weather Test against air, wind & water
- Successfully used in PAS24 Security Test
- Integral gaskets, brushes and telescopic liner for enhanced weather and draught protection
- Built-in inner security flap to prevent a 'fishing' attack
- Guaranteed to last for the lifetime of the door
- Available in 5 Stunning finishes, plus Black antique finish
- Part of a Suited Range