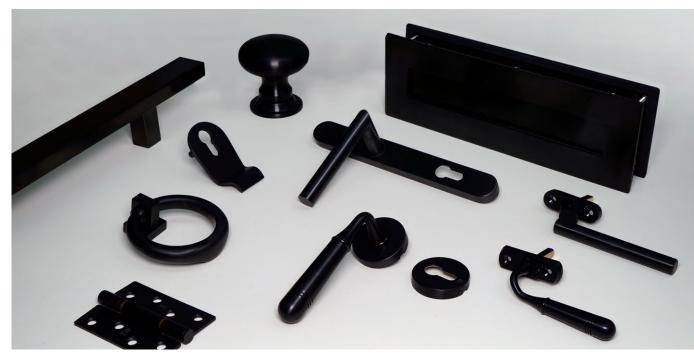

## LP400 Sleeved Letter Plate Benefits

- Made from high quality 316 Marine Grade Stainless Steel
- Designed to suit both Classic, Heritage and Contemporary style doors
- Achieved 'Best in Class' BS6375-1 Weather Test against air, wind & water
- Successfully used in PAS24 Security Test
- Integral gaskets, brushes and telescopic liner for enhanced weather and draught protection
- Built-in inner security flap to prevent a 'fishing' attack
- Guaranteed to last for the lifetime of the door
- Available in 5 Stunning finishes, plus Black antique finish
- Part of a Suited Range