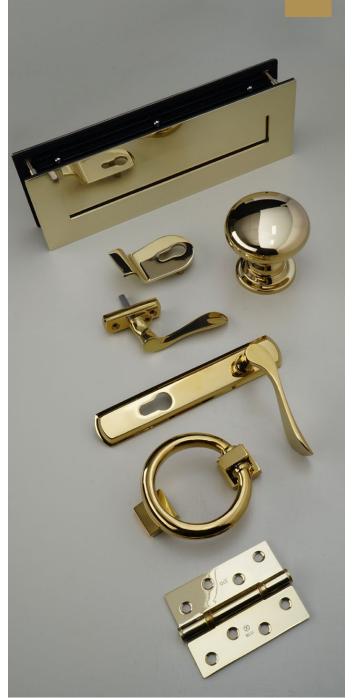

## LP400 Sleeved Letter Plate Benefits

- Made from high quality 316 Marine Grade Stainless Steel
- Designed to suit both Classic, Heritage and Contemporary style doors
- Achieved 'Best in Class' BS6375-1 Weather Test against air, wind & water
- Successfully used in PAS24 Security Test
- Integral gaskets, brushes and telescopic liner for enhanced weather and draught protection
- Built-in inner security flap to prevent a 'fishing' attack
- Guaranteed to last for the lifetime of the door
- Available in 5 Stunning finishes, plus Black antique finish
- Part of a Suited Range