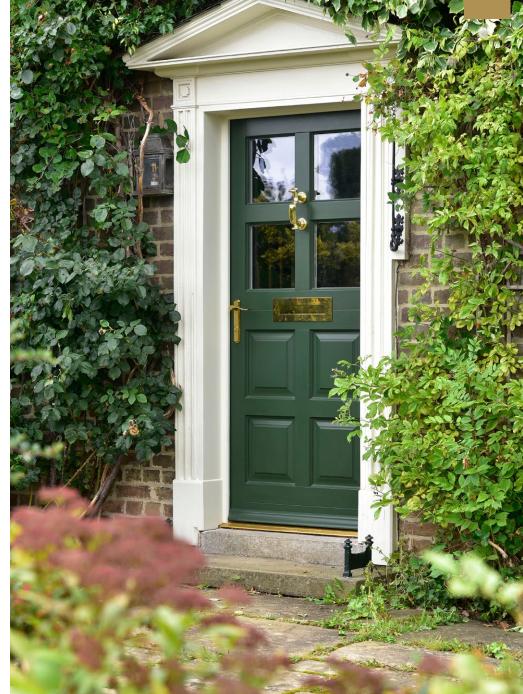

## INSPIRATIONS GALLERY AND TESTIMONIALS

© Coastal Specialist Ironmongery Ltd 2022

The only one we will use.
Tried the rest and settled on the best. 22

RP Joinery's client owned a house directly on the seafront in Whitstable. They had experienced issues with their previous door due to the extreme coastal environment causing the hardware to corrode and deteriorate. The only way to stop this corrosion happening to their new door was to specify our range of BLU 316 Marine Grade Stainless Steel Door Hardware.

Me and my customer just loved this product, easy to install and such high quality **9** 

COASTAL

We've fitted a few now and they look great in all the colours!

"I searched for a long time trying to find a replacement letter plate that would not only stop the rain, but also the cold wind, whilst at the same time matching the rest of the brushed stainless steel hardware.