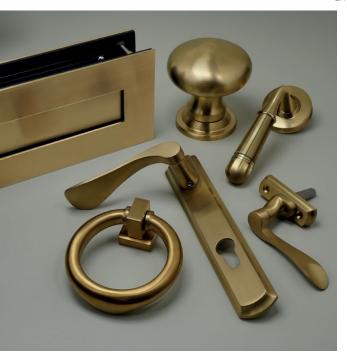

## LP400 Sleeved Letter Plate Benefits

- Made from high quality 316 Marine Grade Stainless Steel
- Designed to suit both Classic, Heritage and Contemporary style doors
- Achieved 'Best in Class' BS6375-1 Weather Test against air, wind & water
- Successfully used in PAS24 Security Test
- Integral gaskets, brushes and telescopic liner for enhanced weather and draught protection
- Built-in inner security flap to prevent a 'fishing' attack
- Guaranteed to last for the lifetime of the door
- Available in 5 Stunning finishes, plus Black antique finish
- Part of a Suited Range