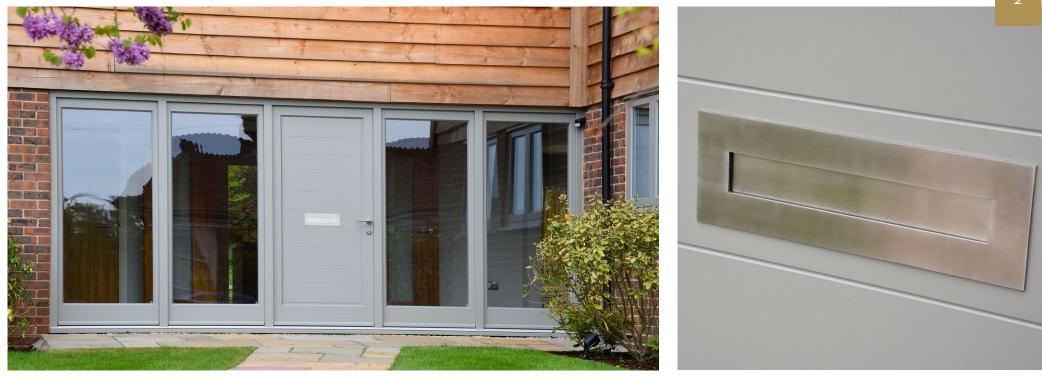

## INSPIRATIONS GALLERY AND TESTIMONIALS

© Coastal Specialist Ironmongery Ltd 2022

The only one we will use.
Tried the rest and settled on the best. 22

RP Joinery's client owned a house directly on the seafront in Whitstable. They had experienced issues with their previous door due to the extreme coastal environment causing the hardware to corrode and deteriorate. The only way to stop this corrosion happening to their new door was to specify our range of BLU 316 Marine Grade Stainless Steel Door Hardware.

Me and my customer just loved this product, easy to install and such high quality **9** 

COASTAL

We've fitted a few now and they look great in all the colours!

"I searched for a long time trying to find a replacement letter plate that would not only stop the rain, but also the cold wind, whilst at the same time matching the rest of the brushed stainless steel hardware.

Eventually I saw the BLU™ LP400 Letter Plate which looked just the job to rectify the problems I was having with driving rain and wind coming through my previous letter plate.

The LP400 from BLU™ is easily the best letter plate on the market and has really impressed me with it's high quality manufacture and perfect function.