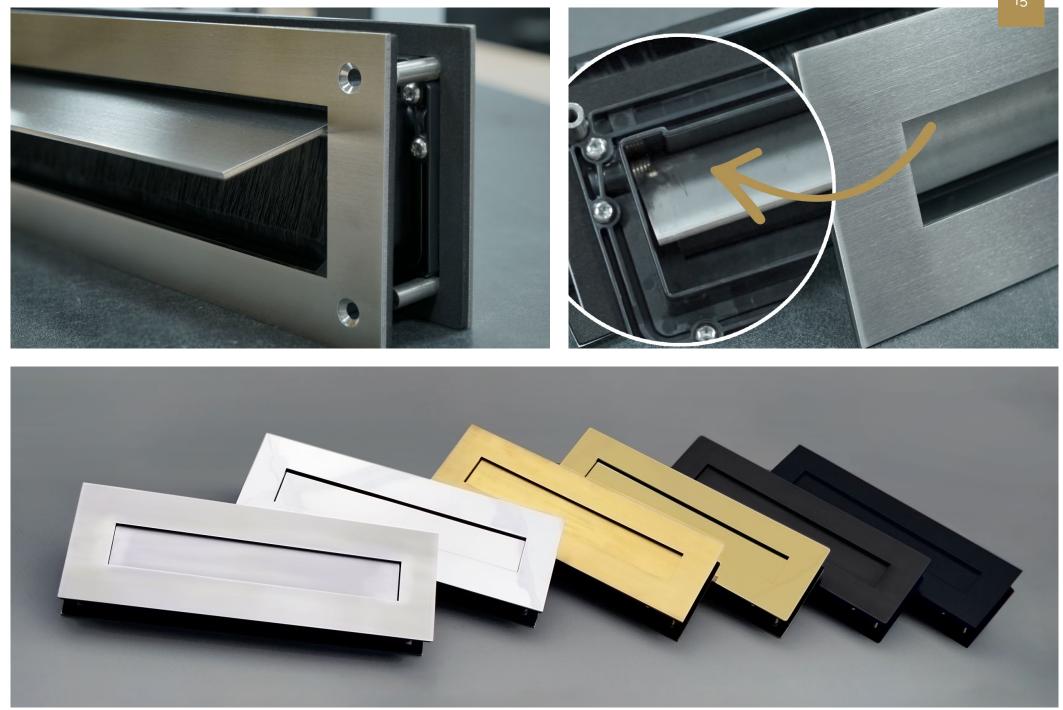

Now it's fitted I have total faith that the worst of the Scottish weather is being kept outside."

Scottish Homeowner

High Performance Gasket & Brushes

**Telescopic Liner** 

Weathersealing

## LP400 Sleeved Letter Plate Benefits

- Made from high quality 316 Marine Grade Stainless Steel
- Designed to suit both Classic, Heritage and Contemporary style doors
- Achieved 'Best in Class' BS6375-1 Weather Test against air, wind & water
- Successfully used in PAS24 Security Test
- Integral gaskets, brushes and telescopic liner for enhanced weather and draught protection
- Built-in inner security flap to prevent a 'fishing' attack
- Guaranteed to last for the lifetime of the door
- Available in 5 Stunning finishes, plus Black antique finish
- Part of a Suited Range