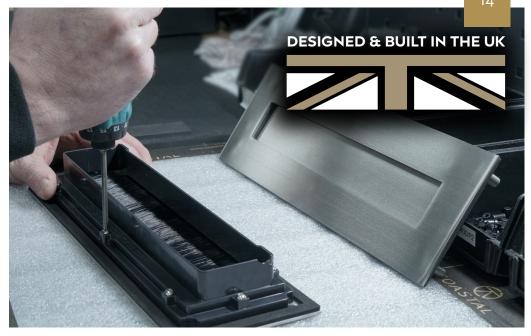

## $\mathsf{BLU}^{\mathsf{TM}}$

316 Marine Grade Stainless Steel Hardware LP400 Sleeved Letter Plate

## LP400 Sleeved Letter Plate Benefits

- Made from high quality 316 Marine Grade Stainless Steel
- Designed to suit both Classic, Heritage and Contemporary style doors
- Achieved 'Best in Class' BS6375-1 Weather Test against air, wind & water
- Successfully used in PAS24 Security Test
- Integral gaskets, brushes and telescopic liner for enhanced weather and draught protection
- Built-in inner security flap to prevent a 'fishing' attack
- Guaranteed to last for the lifetime of the door
- Available in 5 Stunning finishes, plus Black antique finish
- Part of a Suited Range