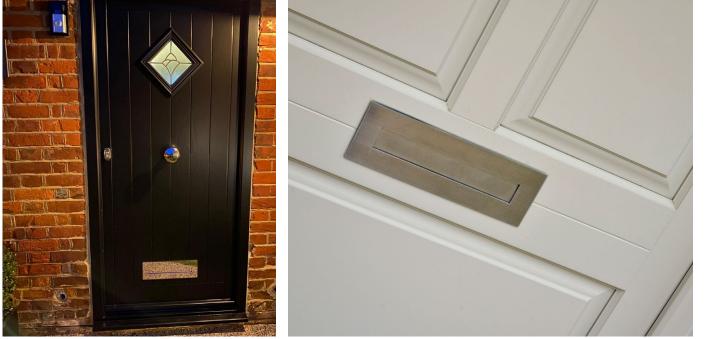

## $\mathsf{BLU}^{\mathsf{TM}}$

316 Marine Grade Stainless Steel Hardware LP400 Sleeved Letter Plate

## LP400 Sleeved Letter Plate Benefits

- Made from high quality 316 Marine Grade Stainless Steel
- Designed to suit both Classic, Heritage and Contemporary style doors
- Achieved 'Best in Class' BS6375-1 Weather Test against air, wind & water
- Successfully used in PAS24 Security Test
- Integral gaskets, brushes and telescopic liner for enhanced weather and draught protection
- Built-in inner security flap to prevent a 'fishing' attack
- Guaranteed to last for the lifetime of the door
- Available in 5 Stunning finishes, plus Black antique finish
- Part of a Suited Range