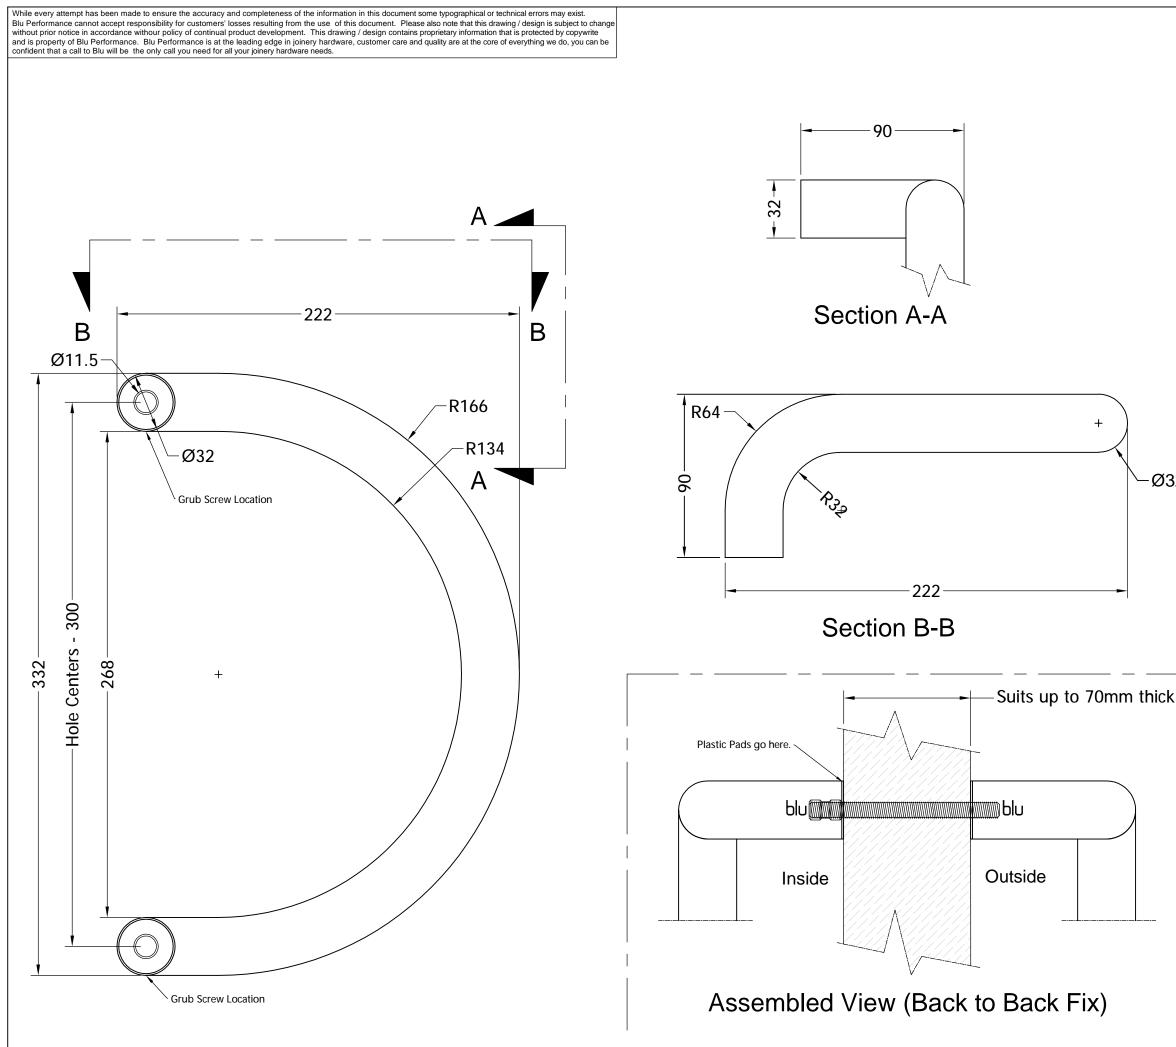

All measurements are finished dimensions in MM.

| Plastic Pads                                                                                                                                                                                                                                               |
|------------------------------------------------------------------------------------------------------------------------------------------------------------------------------------------------------------------------------------------------------------|
| FIASILE FAUS                                                                                                                                                                                                                                               |
| Fixing Sleeves                                                                                                                                                                                                                                             |
|                                                                                                                                                                                                                                                            |
| To suit up to 70mm thick doors.<br>Fixing Bolts                                                                                                                                                                                                            |
| 32<br>32<br>3mm Allen Key                                                                                                                                                                                                                                  |
| WHATS INCLUDED IN THE BOX         QTY       DESCRIPTION         1       EXTERNAL 'D' PULL HANDLE         1       INTERNAL 'D' PULL HANDLE         4       PLASTIC PADS         2       FIXING SLEEVES         2       FIXING BOLTS                         |
| 1       3mm ALLEN KEY         Global House<br>Bojea Industrial Estate<br>Trethowel, St Austell<br>Cornwall, PL25 SRJ         t   01726 871025 f   01726 871731<br>e   sales@blu-performance.com<br>w   www.blu-performance.com         Customer Reference: |
| blu Performance Drawing Title: 300mm 'D' Pull Handle Back to Back Fixing Product Range / Project Reference                                                                                                                                                 |
| HAB20-300-BB-SSS         Other Information:       Suits up to door thickness of 70mm.         Date Drawn:       12/07/2016         Drawn By:       Phil Walklett         Drawing Number:       Revision:                                                   |
| BP-HAB20-300-BB-SSS.dwg     A       THIRD ANGLE PROJECTION     This drawing and specification are<br>the property of Coastal Group, they<br>are issued in strict confidence and<br>shall not be reproduced, copied or<br>used without written permission.  |
| Scale: NONE Sheet: 1 of 1                                                                                                                                                                                                                                  |