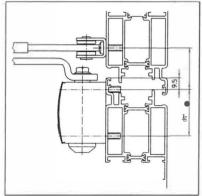

## Direct installation

Fitting dimensions for left-hand door

Fitting dimensions for right-hand door

## Installation with mounting plate

Fitting dimensions for right-hand door