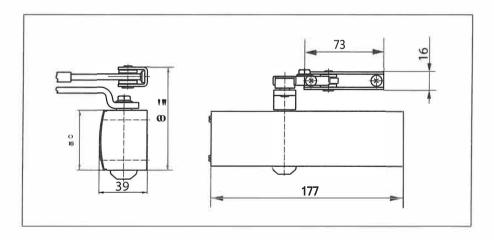

# Closer technical data

| Product features                         | GEZE TS 1500 closer                           |
|------------------------------------------|-----------------------------------------------|
| Closing force in accordance with EN 1154 | 3/4                                           |
| Leaf width recommended up to             | 1100mm                                        |
| Same version for DIN left and DIN right  | •                                             |
| Product tested in accordance with        | Door closer tested in accordance with EN 1154 |
| Lenglh                                   | 177mm                                         |
| Installation depth                       | 39mm                                          |
| Height                                   | 50mm                                          |
| Functions                                |                                               |
| Adjustable closing force                 | via installation                              |
| Adjustable closing speed                 |                                               |
| Adjustable latching action               | via valve                                     |
| Integrated back check                    | 0                                             |
| Closing force adjustmenl position        | Installation posilion                         |