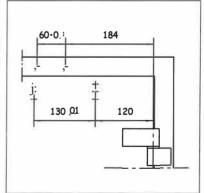

## Door leaf installation/hinge side TS 1500

### View

Installation example for GEZE TS 1500

## Direct installation

Fitting dimensions for left-hand door

Fitting dimensions for right-hand door