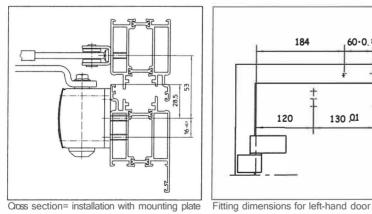

|                                               |
| Adjustable closing force                 | via installation                              |
| Adjustable closing speed                 |                                               |
| Adjustable latching action               | via valve                                     |
| Integrated back check                    | 0                                             |
| Closing force adjustmenl position        | Installation posilion                         |

<sup>• =</sup>yes

o = no



## Door leaf installation/hinge side TS 1500

### View



Installation example for GEZE TS 1500

## Direct installation







Fitting dimensions for left-hand door



Fitting dimensions for right-hand door

## Installation with mounting plate







Fitting dimensions for right-hand door