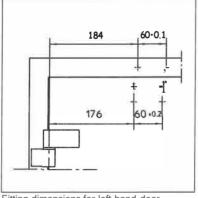

## Direct installation

Fitting dimensions for left-hand door

Fitting dimensions for right-hand door