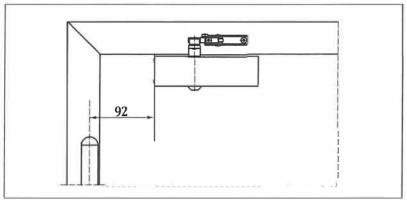

## Door leaf installation/hinge side TS 1500

### View

Installation example for GEZE TS 1500