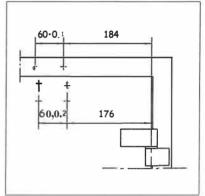

## Direct installation

Fitting dimensions for left-hand door

Fitting dimensions for right-hand door