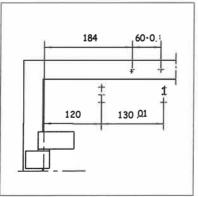

|                                               |
| Adjustable closing force                 | via installation                              |
| Adjustable closing speed                 |                                               |
| Adjustable latching action               | via valve                                     |
| Integrated back check                    | 0                                             |
| Closing force adjustmenl position        | Installation posilion                         |

<sup>• =</sup>yes

o = no



## Door leaf installation/hinge side TS 1500

### View



Installation example for GEZE TS 1500

## Direct installation







Fitting dimensions for left-hand door



Fitting dimensions for right-hand door

## Installation with mounting plate







Fitting dimensions for right-hand door