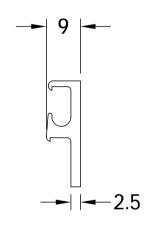

## BLADE 60mm ESPAG BOLT KEEP

| Other Information: | N/A           |           |  |  |
|--------------------|---------------|-----------|--|--|
| Date Drawn:        | 23/03/2016    |           |  |  |
| Drawn By:          | PHIL WALKLETT |           |  |  |
| Drawing Number:    |               | Revision: |  |  |

Scale: 1:1@A4

Sheet: 1 of 1

All measurements are finished dimensions in MM