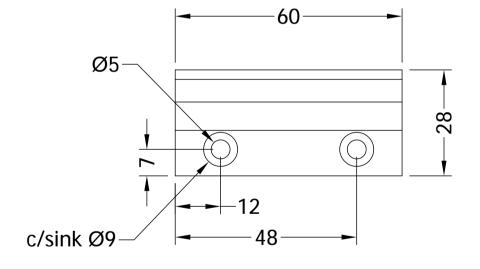

## BLADE 60mm ESPAG BOLT KEEP

| Other Information: | N/A           |           |  |  |
|--------------------|---------------|-----------|--|--|
| Date Drawn:        | 23/03/2016    |           |  |  |
| Drawn By:          | PHIL WALKLETT |           |  |  |
| Drawing Number:    |               | Revision: |  |  |

Scale: 1:1@A4

Sheet: 1 of 1

All measurements are finished dimensions in MM