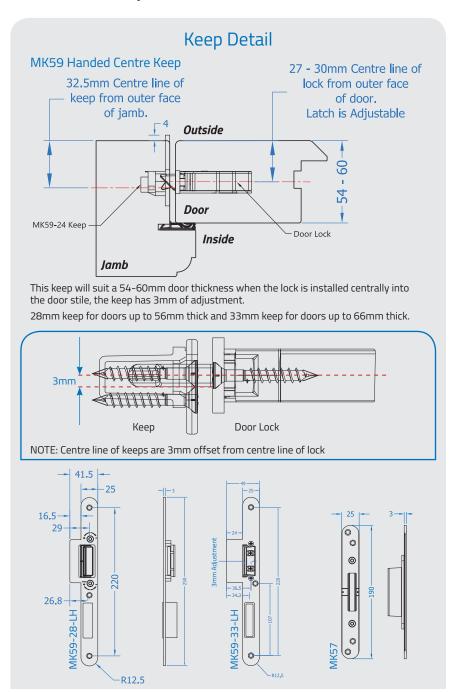

## MACO TRICOAT Single Door Multipoint Lock

| MACO TRICOAT SINGLE DOOR COMPONENTS & QUANTITY REQUIRED PER DOOR SET |                                                                             |     |
|----------------------------------------------------------------------|-----------------------------------------------------------------------------|-----|
| Part Number                                                          | Product                                                                     | Qty |
| ML260R-45-TR                                                         | MACO TRICOAT Single door lock, radius end, 20mm faceplate, 45mm backset     |     |
| ML260S-45-TR                                                         | MACO TRICOAT Single door lock, square end, 20mm faceplate, 45mm backset     | 1   |
| ML260R-55-TR                                                         | MACO TRICOAT Single door lock, radius end, 20mm faceplate, 55mm backset     |     |
| ML260-45-SLEEVE                                                      | MACO TRICOAT Pocket sleeve set, 45mm backset                                | 1   |
| ML260-55-SLEEVE                                                      | MACO TRICOAT Pocket sleeve set, 55mm backset                                |     |
| MK57-TR                                                              | MACO TRICOAT Hook & deadbolt keep                                           | 2   |
| MK59-28-LH-TR                                                        | MACO TRICOAT Centre keep, left hand, 25mm faceplate, 28mm keep centre line  | 1   |
| MK59-28-RH-TR                                                        | MACO TRICOAT Centre keep, right hand, 25mm faceplate, 28mm keep centre line |     |
| MK59-33-LH-TR                                                        | MACO TRICOAT Centre keep, left hand, 25mm faceplate, 33mm keep centre line  |     |
| MK59-33-RH-TR                                                        | MACO TRICOAT Centre keep, right hand, 25mm faceplate, 33mm keep centre line |     |
| FX-370-TR                                                            | MACO TRICOAT Woodscrew 4.2 x 22mm (for keeps)                               |     |
| FX-372-TR                                                            | MACO TRICOAT Woodscrew 4.2 x 40mm (for door lock)                           |     |