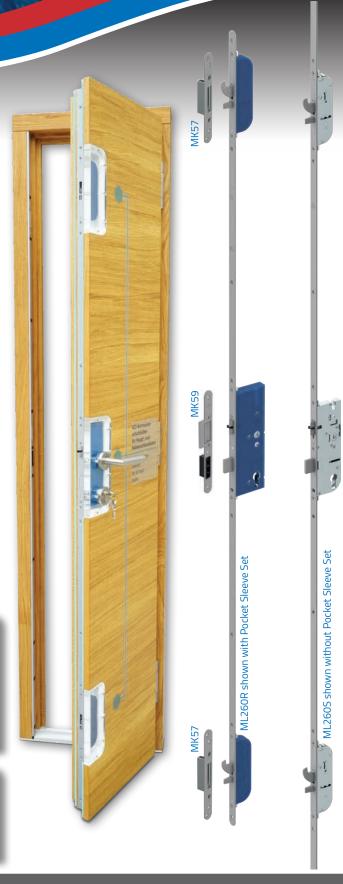

## MACO TRICOAT Single Door Multipoint Lock

| MACO TRICOAT SINGLE DOOR COMPONENTS & QUANTITY REQUIRED PER DOOR SET |                                                                             |     |
|----------------------------------------------------------------------|-----------------------------------------------------------------------------|-----|
| Part Number                                                          | Product                                                                     | Qty |
| ML260R-45-TR                                                         | MACO TRICOAT Single door lock, radius end, 20mm faceplate, 45mm backset     |     |
| ML260S-45-TR                                                         | MACO TRICOAT Single door lock, square end, 20mm faceplate, 45mm backset     | 1   |
| ML260R-55-TR                                                         | MACO TRICOAT Single door lock, radius end, 20mm faceplate, 55mm backset     |     |
| ML260-45-SLEEVE                                                      | MACO TRICOAT Pocket sleeve set, 45mm backset                                | 1   |
| ML260-55-SLEEVE                                                      | MACO TRICOAT Pocket sleeve set, 55mm backset                                |     |
| MK57-TR                                                              | MACO TRICOAT Hook & deadbolt keep                                           | 2   |
| MK59-28-LH-TR                                                        | MACO TRICOAT Centre keep, left hand, 25mm faceplate, 28mm keep centre line  | 1   |
| MK59-28-RH-TR                                                        | MACO TRICOAT Centre keep, right hand, 25mm faceplate, 28mm keep centre line |     |
| MK59-33-LH-TR                                                        | MACO TRICOAT Centre keep, left hand, 25mm faceplate, 33mm keep centre line  |     |
| MK59-33-RH-TR                                                        | MACO TRICOAT Centre keep, right hand, 25mm faceplate, 33mm keep centre line |     |
| FX-370-TR                                                            | MACO TRICOAT Woodscrew 4.2 x 22mm (for keeps)                               |     |
| FX-372-TR                                                            | MACO TRICOAT Woodscrew 4.2 x 40mm (for door lock)                           |     |