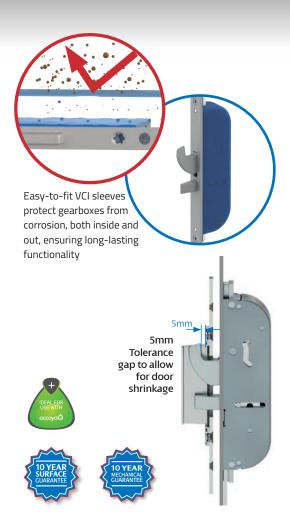

- Exceeds Class 5 Corrosion Resistance BS EN 1670:2007
- Ideal for use in acidic timber and coastal locations
- Extremely resistant to scratching, water and dirt
- Matt finish provides a premium look and feel
- Reduces risk of potential site call-backs