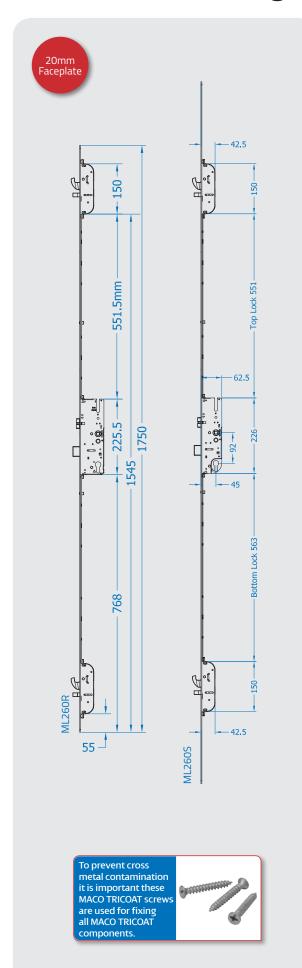

## MACO TRICOAT Single Door Multipoint Lock

| MACO TRICOAT SINGLE DOOR COMPONENTS & QUANTITY REQUIRED PER DOOR SET |                                                                             |     |
|----------------------------------------------------------------------|-----------------------------------------------------------------------------|-----|
| Part Number                                                          | Product                                                                     | Qty |
| ML260R-45-TR                                                         | MACO TRICOAT Single door lock, radius end, 20mm faceplate, 45mm backset     |     |
| ML260S-45-TR                                                         | MACO TRICOAT Single door lock, square end, 20mm faceplate, 45mm backset     | 1   |
| ML260R-55-TR                                                         | MACO TRICOAT Single door lock, radius end, 20mm faceplate, 55mm backset     |     |
| ML260-45-SLEEVE                                                      | MACO TRICOAT Pocket sleeve set, 45mm backset                                | 1   |
| ML260-55-SLEEVE                                                      | MACO TRICOAT Pocket sleeve set, 55mm backset                                |     |
| MK57-TR                                                              | MACO TRICOAT Hook & deadbolt keep                                           | 2   |
| MK59-28-LH-TR                                                        | MACO TRICOAT Centre keep, left hand, 25mm faceplate, 28mm keep centre line  | 1   |
| MK59-28-RH-TR                                                        | MACO TRICOAT Centre keep, right hand, 25mm faceplate, 28mm keep centre line |     |
| MK59-33-LH-TR                                                        | MACO TRICOAT Centre keep, left hand, 25mm faceplate, 33mm keep centre line  |     |
| MK59-33-RH-TR                                                        | MACO TRICOAT Centre keep, right hand, 25mm faceplate, 33mm keep centre line |     |
| FX-370-TR                                                            | MACO TRICOAT Woodscrew 4.2 x 22mm (for keeps)                               |     |
| FX-372-TR                                                            | MACO TRICOAT Woodscrew 4.2 x 40mm (for door lock)                           |     |