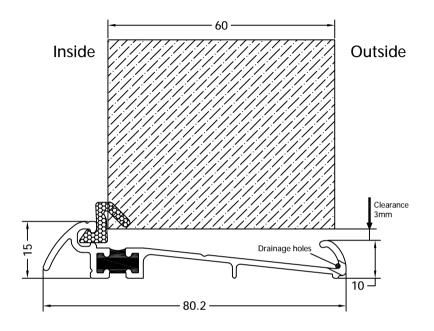

## TSX Outward Opening Thermal Break Threshold

Product Range:

## Door Thresholds

| Additional Info: |                                                  |
|------------------|--------------------------------------------------|
| Date Drawn:      | 09/05/2017                                       |
| Drawn By:        | Phil Walklett                                    |
| Part Number:     | TSX3-56                                          |
| File Name:       | CG-TSX3-56.dwg                                   |
| Revision:        | A                                                |
| Drawing Scale:   | 1:1@A4                                           |
| Sheet Number:    | 1 of 1                                           |
|                  | <del>'                                    </del> |