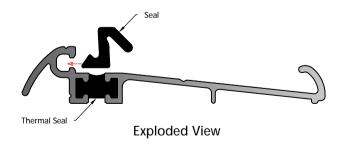

## TSX Outward Opening Thermal Break Threshold

Product Range:

## Door Thresholds

| Additional Info: |                                                  |
|------------------|--------------------------------------------------|
| Date Drawn:      | 09/05/2017                                       |
| Drawn By:        | Phil Walklett                                    |
| Part Number:     | TSX3-56                                          |
| File Name:       | CG-TSX3-56.dwg                                   |
| Revision:        | A                                                |
| Drawing Scale:   | 1:1@A4                                           |
| Sheet Number:    | 1 of 1                                           |
|                  | <del>'                                    </del> |