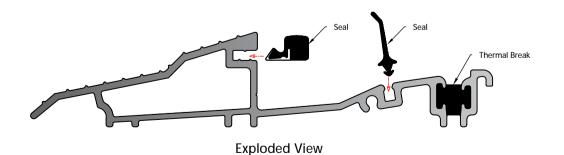

## AM3 Inward Opening Thermal Break Threshold

Product Range:

## Door Thresholds

Additional Info:

Date Drawn: 09/05/2017

Drawn By: Phil Walklett

Part Number: AM3EX-S

File Name: CG-AM3EX-S.dwg

Revision: A

Drawing Scale: 1:1@A4