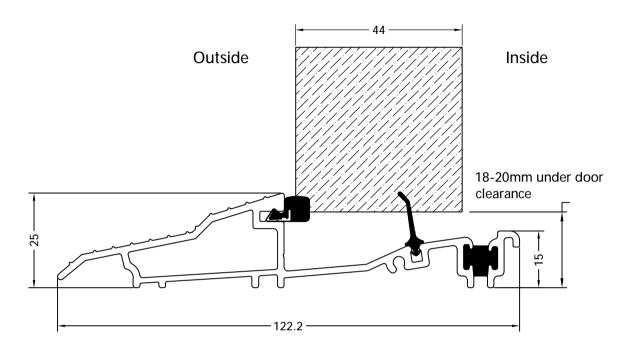

## AM3 Inward Opening Thermal Break Threshold

Product Range:

## Door Thresholds

Additional Info:

Date Drawn: 09/05/2017

Drawn By: Phil Walklett

Part Number: AM3EX-S

File Name: CG-AM3EX-S.dwg

Revision: A

Drawing Scale: 1:1@A4