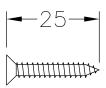

## **Wood Screws**

| WHATS INCLUDED IN THE BOX |                 |
|---------------------------|-----------------|
| QTY                       | DESCRIPTION     |
| 1                         | HINGE           |
| 6                         | WOODSCREWS 25mm |