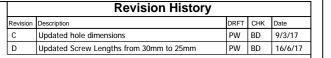

## **Wood Screws**

| WHATS INCLUDED IN THE BOX |                 |
|---------------------------|-----------------|
| QTY                       | DESCRIPTION     |
| 1                         | HINGE           |
| 6                         | WOODSCREWS 25mm |