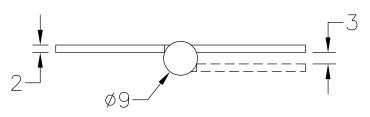

While every attempt has been made to ensure the accuracy and completeness of the information in this document some typographical or technical errors may exist.

Blu Performance cannot accept responsibility for customers' losses resulting from the use of this document. Please also note that this drawing / design is subject to change without prior notice in accordance withour policy of continual product development. This drawing / design contains proprietary information that is protected by copywrite and is property of Blu Performance. Blu Performance is at the leading edge in joinery hardware, customer care and quality are at the core of everything we do, you can be confident that a call to Blu will be the only call you need for all your joinery hardware needs.





## Section A-A

Top View





## **Wood Screws**

| WHATS INCLUDED IN THE BOX |                 |
|---------------------------|-----------------|
| QTY                       | DESCRIPTION     |
| 1                         | HINGE           |
| 6                         | WOODSCREWS 25mm |