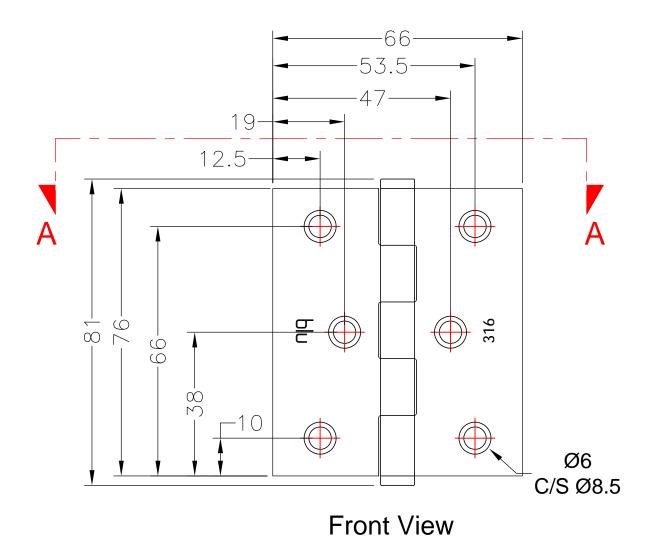

ile every attempt has been made to ensure the accuracy and completeness of the information in this document some typographical or technical errors may exist.

Blu Performance cannot accept responsibility for customers' losses resulting from the use of this document. Please also note that this drawing / design is subject to change without prior notice in accordance withour policy of continual product development. This drawing / design contains proprietary information that is protected by copywrite and is property of Blu Performance. Blu Performance is at the leading edge in joinery hardware, customer care and quality are at the core of everything we do, you can be confident that a call to Blu will be the only call you need for all your joinery hardware needs.





## Section A-A

Top View





## **Wood Screws**

| WHATS INCLUDED IN THE BOX |                 |
|---------------------------|-----------------|
| QTY                       | DESCRIPTION     |
| 1                         | HINGE           |
| 6                         | WOODSCREWS 25mm |