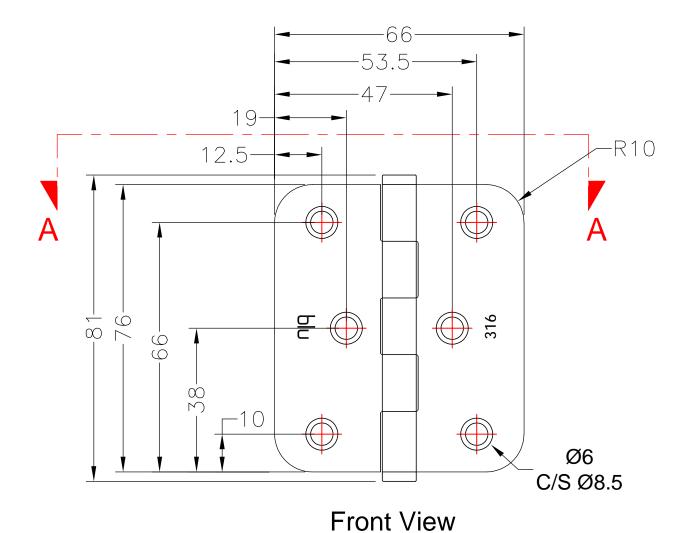

ile every attempt has been made to ensure the accuracy and completeness of the information in this document some typographical or technical errors may exist.

Blu Performance cannot accept responsibility for customers' losses resulting from the use of this document. Please also note that this drawing / design is subject to change without prior notice in accordance withour policy of continual product development. This drawing / design contains proprietary information that is protected by copywrite and is property of Blu Performance. Blu Performance is at the leading edge in joinery hardware, customer care and quality are at the core of everything we do, you can be confident that a call to Blu will be the only call you need for all your joinery hardware needs.





## Section A-A

Top View





## **Wood Screws**

| WHATS INCLUDED IN THE BOX |                 |
|---------------------------|-----------------|
| QTY                       | DESCRIPTION     |
| 1                         | HINGE           |
| 6                         | WOODSCREWS 25mm |