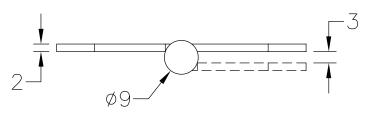

While every attempt has been made to ensure the accuracy and completeness of the information in this document some typographical or technical errors may exist.

Blu Performance cannot accept responsibility for customers' losses resulting from the use of this document. Please also note that this drawing / design is subject to change without prior notice in accordance withour policy of continual product development. This drawing / design contains proprietary information that is protected by copywrite and is property of Blu Performance. Blu Performance is at the leading edge in joinery hardware, customer care and quality are at the core of everything we do, you can be confident that a call to Blu will be the only call you need for all your joinery hardware needs.





## Section A-A

Top View





## **Wood Screws**

| WHATS INCLUDED IN THE BOX |                 |
|---------------------------|-----------------|
| QTY                       | DESCRIPTION     |
| 1                         | HINGE           |
| 6                         | WOODSCREWS 25mm |