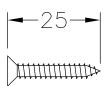

## **Wood Screws**

| WHATS INCLUDED IN THE BOX |                 |
|---------------------------|-----------------|
| QTY                       | DESCRIPTION     |
| 1                         | HINGE           |
| 6                         | WOODSCREWS 25mm |