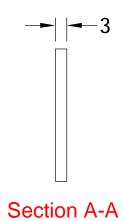

Coastal Group

Drawing Title:

MK3-SV

Single Shootbolt Keep

Product Range:
General Purpose Shootholt Keen

| General F        | urpose Snootbolt Keep              |  |
|------------------|------------------------------------|--|
| Additional Info: |                                    |  |
|                  | Non Handed                         |  |
| Date Drawn:      | 15/08/2017                         |  |
| Drawn By:        | Phil Walklett                      |  |
| Part Number:     | MK3-SV                             |  |
| File Name:       | CG-MK3-SV.dwg                      |  |
| Revision:        | A                                  |  |
| Drawing Scale:   | awing Scale: 1:1@A3                |  |
| Sheet Number:    | 1 of 1                             |  |
| T                | This drawing and specification are |  |