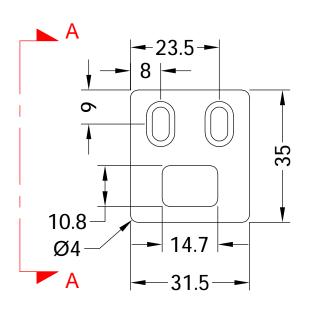

Coastal Group

Drawing Title:

MK3-SV

Single Shootbolt Keep

Product Range:
General Purpose Shootholt Keen

| General F        | urpose Snootbolt Keep              |  |
|------------------|------------------------------------|--|
| Additional Info: |                                    |  |
|                  | Non Handed                         |  |
| Date Drawn:      | 15/08/2017                         |  |
| Drawn By:        | Phil Walklett                      |  |
| Part Number:     | MK3-SV                             |  |
| File Name:       | CG-MK3-SV.dwg                      |  |
| Revision:        | A                                  |  |
| Drawing Scale:   | awing Scale: 1:1@A3                |  |
| Sheet Number:    | 1 of 1                             |  |
| T                | This drawing and specification are |  |