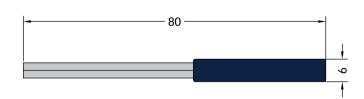

## Drawing Title: Standard 4mm Allen Key

Product Range / Project Reference

## CX-480

Other Information:Window Handles

Date Drawn:12/04/2017

Drawn By:Phil Walklett

Drawing Number:

BP-CX-480.dwg

Revision: В