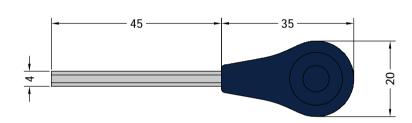

## Drawing Title: Standard 4mm Allen Key

Product Range / Project Reference

## CX-480

Other Information:Window Handles

Date Drawn:12/04/2017

Drawn By:Phil Walklett

Drawing Number:

BP-CX-480.dwg

Revision: В