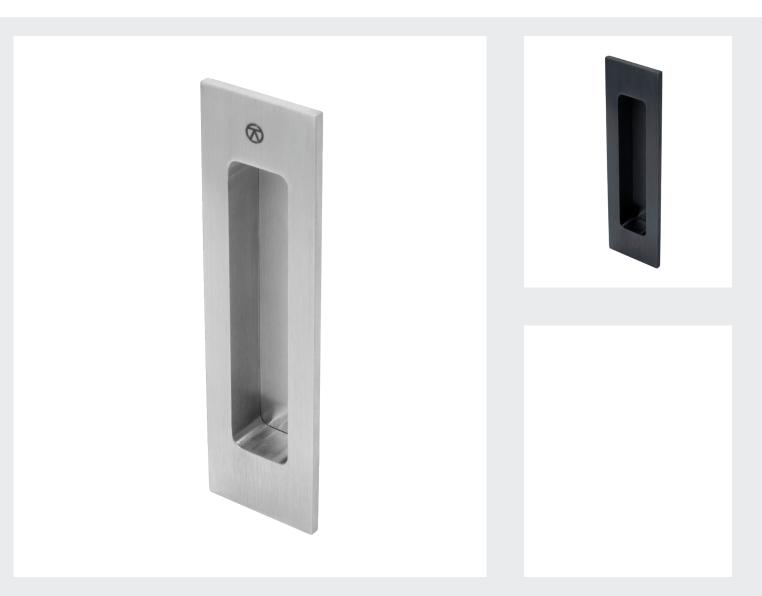

## BLU RANGE SQUARE END FLUSH PULL HANDLE

## Product Code: FP122

LIT-DC-FP122

316 Marine Grade Stainless Steel Hardware Range

- Stylish pull handle with modern shape, set flush to the door for ideal low profile
- Manufactured from Solid 316 Marine Grade Stainless Steel
- Glue fix
- Flush pull handle for use on straight sliding and folding sliding doors

## Product Code: FP122 SQUARE END FLUSH PULL HANDLE

Visit www.coastal-group.com for CAD drawings

## FINISHES:

SSS Satin Stainless Steel BK Black

| PART NUMBER | PRODUCT DESCRIPTION             | FINISH | UNITS |
|-------------|---------------------------------|--------|-------|
| FP122-SSS   | Glue Fix Rectangular Flush Pull | SSS    | Each  |
| FP122-BK    | Glue Fix Rectangular Flush Pull | ВК     | Each  |