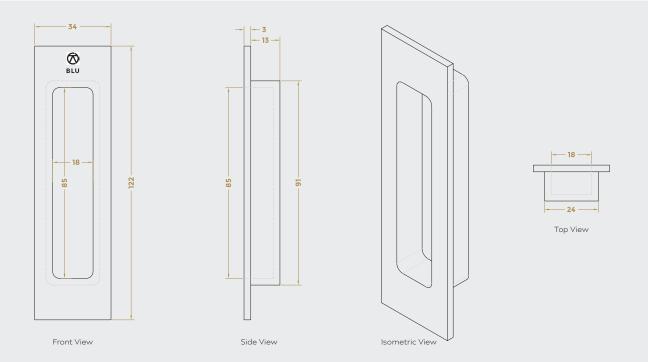

## BLU RANGE SQUARE END FLUSH PULL HANDLE

## Product Code: FP122

LIT-DC-FP122

316 Marine Grade Stainless Steel Hardware Range

- Stylish pull handle with modern shape, set flush to the door for ideal low profile
- Manufactured from Solid 316 Marine Grade Stainless Steel
- Glue fix
- Flush pull handle for use on straight sliding and folding sliding doors

## Product Code: FP122 SQUARE END FLUSH PULL HANDLE

Visit www.coastal-group.com for CAD drawings