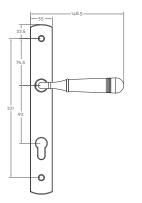

## Lever Door Handle on Backplate

- Upgraded design sleek, tall, and fully sprung with a custom-made dual spring cassette for smooth operation
- Timeless, rounded style the bulb-shaped handle provides a . comfortable grip and a sophisticated finish
- Built to last - CNC machined, crafted from premium 316 marine grade stainless steel and built in the UK for outstanding durability and corrosion resistance
- Enhanced security - an extended cylinder wall design helps guard against water ingress and tampering
- Seamless coordination available with matching window handles • and door furniture for a consistent style throughout your home.

A timeless design, built for performance, the Opera lever handle on backplate comes with a lifetime guarantee.

Solid stainless steel lever