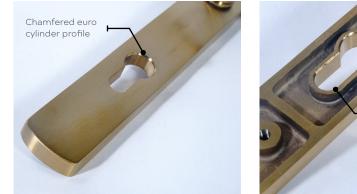

## Lever Door Handle on Backplate

- Upgraded design sleek, tall, and fully sprung with a custom-made dual spring cassette for smooth operation
- Timeless, rounded style the bulb-shaped handle provides a . comfortable grip and a sophisticated finish
- Built to last - CNC machined, crafted from premium 316 marine grade stainless steel and built in the UK for outstanding durability and corrosion resistance
- Enhanced security - an extended cylinder wall design helps guard against water ingress and tampering
- Seamless coordination available with matching window handles • and door furniture for a consistent style throughout your home.