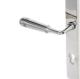

# **OPERA** Lever Door Handle on Backplate

RangeIBLU HARDWAREProduct CodeITBH095MaterialI316 STAINLESS STEEL

The Opera lever handle on backplate is a refined blend of classic elegance and modern precision.

Designed to complement both traditional and contemporary doors, it features a tall, slim backplate with clean, modern edges and a bulbshaped lever handle with concentric rings.