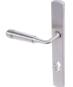

# **OPERA** Lever Door Handle on Backplate

RangeIBLU HARDWAREProduct CodeITBH095MaterialI316 STAINLESS STEEL

The Opera lever handle on backplate is a refined blend of classic elegance and modern precision.

Designed to complement both traditional and contemporary doors, it features a tall, slim backplate with clean, modern edges and a bulbshaped lever handle with concentric rings.