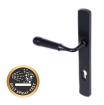

### Matt Black Lacquer Finish

LIFETIME

Guarantee

The matt black lacquer finish features a dual coating paint system with an automotive lacquer, giving improved longevity. Unlike regular powder-coated finishes, this advanced coating prevents dulling over time.

- UV tested to BS EN ISO 4892-2 for superior weather resistance
- Scratch tested to ISO 1518-1 for a hard-wearing finish

Side Profile

Corrosion tested to BS EN 60068-2-11 to withstand harsh environments