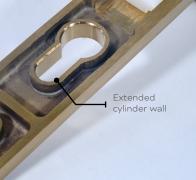

## Lever Door Handle on Backplate

- Upgraded design sleek, tall, and fully sprung with a custom-made dual spring cassette for smooth operation
- Timeless, rounded style the bulb-shaped handle provides a . comfortable grip and a sophisticated finish
- Built to last - CNC machined, crafted from premium 316 marine grade stainless steel and built in the UK for outstanding durability and corrosion resistance
- Enhanced security - an extended cylinder wall design helps guard against water ingress and tampering
- Seamless coordination available with matching window handles • and door furniture for a consistent style throughout your home.