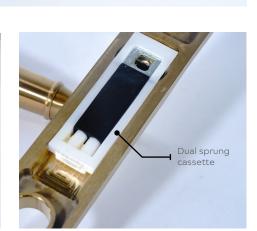

## Lever Door Handle on Backplate

- Upgraded design sleek, tall, and fully sprung with a custom-made dual spring cassette for smooth operation
- Timeless, rounded style the bulb-shaped handle provides a . comfortable grip and a sophisticated finish
- Built to last - CNC machined, crafted from premium 316 marine grade stainless steel and built in the UK for outstanding durability and corrosion resistance
- Enhanced security - an extended cylinder wall design helps guard against water ingress and tampering
- Seamless coordination available with matching window handles • and door furniture for a consistent style throughout your home.