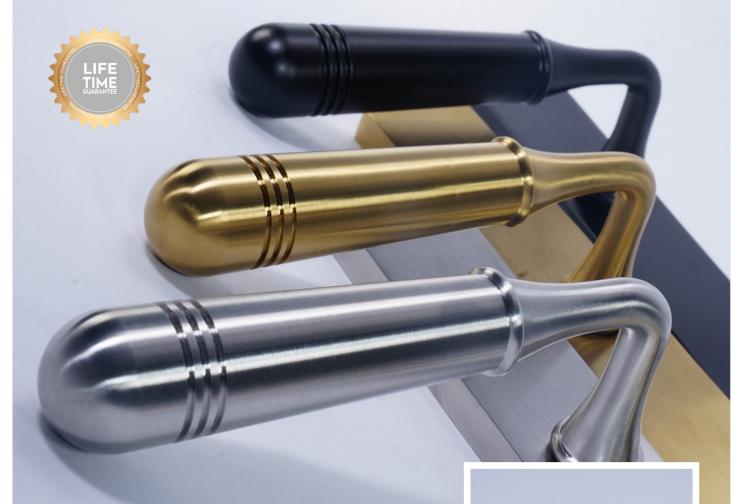

A timeless design, built for performance, the Opera lever handle on backplate comes with a lifetime guarantee.

Solid stainless steel lever

## **Finishes Available**

TBH095-SSS

TBH095-PSS Polished Stainless Steel

Satin Stainless Steel

TBH095-PSB

PVD Stainless Satin Brass

TBH095-PPB PVD Stainless Polished Brass

TBH095-MBL Matt Black Lacquer

Front Profile

Top Profile

**T** 01726 871 025