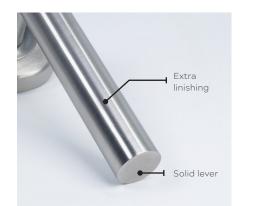

## **MITRE** Lever Door Handle on Round Rose

The KM060 BLU Mitre Lever Door Handle brings a sleek, modern edge to any door. With its precision-cut design, it combines style with durability.

- Clean, Contemporary Look The neatly mitred lever and round rose create a striking, minimalist aesthetic.
- Seamless Finish Concealed fixings sit neatly behind a clip-on rose, keeping the design smooth and uninterrupted.
- **Tough Enough for Any Environment** Made from 316 Marine-Grade Stainless Steel and manufactured with an extra linishing process, this solid handle is built to withstand coastal air, acidic timber, and heavy use.
- **Tested for Endurance** Rigorously durability-tested to 200,000 cycles (BS EN 1906:2012, Grade 7), this lever door handle comes with a lifetime guarantee so it stays solid and secure for years.
- **Designed for Security** Compatible with multipoint door locks for convenience, with dual sprung action.
- **A Perfect Match** Pair it with coordinating window handles for a seamless, high-end finish.