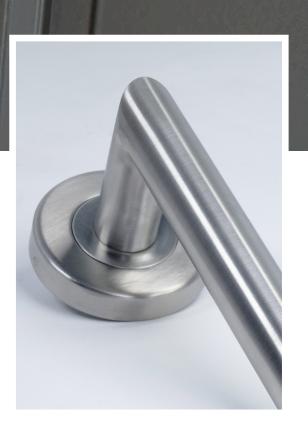

## **MITRE** Lever Door Handle on Round Rose

The KM060 BLU Mitre Lever Door Handle brings a sleek, modern edge to any door. With its precision-cut design, it combines style with durability.

- Clean, Contemporary Look The neatly mitred lever and round rose create a striking, minimalist aesthetic.
- Seamless Finish Concealed fixings sit neatly behind a clip-on rose, keeping the design smooth and uninterrupted.
- **Tough Enough for Any Environment** Made from 316 Marine-Grade Stainless Steel and manufactured with an extra linishing process, this solid handle is built to withstand coastal air, acidic timber, and heavy use.
- **Tested for Endurance** Rigorously durability-tested to 200,000 cycles (BS EN 1906:2012, Grade 7), this lever door handle comes with a lifetime guarantee so it stays solid and secure for years.
- **Designed for Security** Compatible with multipoint door locks for convenience, with dual sprung action.
- **A Perfect Match** Pair it with coordinating window handles for a seamless, high-end finish.