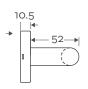

## Lever Door Handle on Round Rose

RangeBLU HARDWAREProduct CodeKM060Material316 STAINLESS STEEL

## **MITRE** Lever Door Handle on Round Rose

The KM060 BLU Mitre Lever Door Handle brings a sleek, modern edge to any door. With its precision-cut design, it combines style with durability.

- Clean, Contemporary Look The neatly mitred lever and round rose create a striking, minimalist aesthetic.
- Seamless Finish Concealed fixings sit neatly behind a clip-on rose, keeping the design smooth and uninterrupted.
- **Tough Enough for Any Environment** Made from 316 Marine-Grade Stainless Steel and manufactured with an extra linishing process, this solid handle is built to withstand coastal air, acidic timber, and heavy use.
- **Tested for Endurance** Rigorously durability-tested to 200,000 cycles (BS EN 1906:2012, Grade 7), this lever door handle comes with a lifetime guarantee so it stays solid and secure for years.
- **Designed for Security** Compatible with multipoint door locks for convenience, with dual sprung action.
- **A Perfect Match** Pair it with coordinating window handles for a seamless, high-end finish.