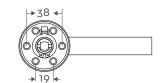

## Lever Door Handle on Round Rose

RangeBLU HARDWAREProduct CodeKM060Material316 STAINLESS STEEL

## **MITRE** Lever Door Handle on Round Rose

The KM060 BLU Mitre Lever Door Handle brings a sleek, modern edge to any door. With its precision-cut design, it combines style with durability.

- Clean, Contemporary Look The neatly mitred lever and round rose create a striking, minimalist aesthetic.
- Seamless Finish Concealed fixings sit neatly behind a clip-on rose, keeping the design smooth and uninterrupted.
- **Tough Enough for Any Environment** Made from 316 Marine-Grade Stainless Steel and manufactured with an extra linishing process, this solid handle is built to withstand coastal air, acidic timber, and heavy use.
- **Tested for Endurance** Rigorously durability-tested to 200,000 cycles (BS EN 1906:2012, Grade 7), this lever door handle comes with a lifetime guarantee so it stays solid and secure for years.
- **Designed for Security** Compatible with multipoint door locks for convenience, with dual sprung action.
- **A Perfect Match** Pair it with coordinating window handles for a seamless, high-end finish.