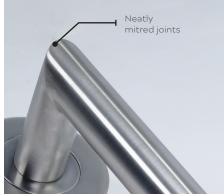

## **MITRE** Lever Door Handle on Round Rose

The KM060 BLU Mitre Lever Door Handle brings a sleek, modern edge to any door. With its precision-cut design, it combines style with durability.

- Clean, Contemporary Look The neatly mitred lever and round rose create a striking, minimalist aesthetic.
- Seamless Finish Concealed fixings sit neatly behind a clip-on rose, keeping the design smooth and uninterrupted.
- **Tough Enough for Any Environment** Made from 316 Marine-Grade Stainless Steel and manufactured with an extra linishing process, this solid handle is built to withstand coastal air, acidic timber, and heavy use.
- **Tested for Endurance** Rigorously durability-tested to 200,000 cycles (BS EN 1906:2012, Grade 7), this lever door handle comes with a lifetime guarantee so it stays solid and secure for years.
- **Designed for Security** Compatible with multipoint door locks for convenience, with dual sprung action.
- **A Perfect Match** Pair it with coordinating window handles for a seamless, high-end finish.