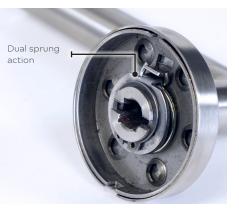

## **MITRE** Lever Door Handle on Round Rose

The KM060 BLU Mitre Lever Door Handle brings a sleek, modern edge to any door. With its precision-cut design, it combines style with durability.

- Clean, Contemporary Look The neatly mitred lever and round rose create a striking, minimalist aesthetic.
- Seamless Finish Concealed fixings sit neatly behind a clip-on rose, keeping the design smooth and uninterrupted.
- **Tough Enough for Any Environment** Made from 316 Marine-Grade Stainless Steel and manufactured with an extra linishing process, this solid handle is built to withstand coastal air, acidic timber, and heavy use.
- **Tested for Endurance** Rigorously durability-tested to 200,000 cycles (BS EN 1906:2012, Grade 7), this lever door handle comes with a lifetime guarantee so it stays solid and secure for years.
- **Designed for Security** Compatible with multipoint door locks for convenience, with dual sprung action.
- **A Perfect Match** Pair it with coordinating window handles for a seamless, high-end finish.