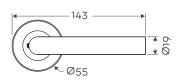

## Lever Door Handle on Round Rose

RangeBLU HARDWAREProduct CodeKM060Material316 STAINLESS STEEL

## **MITRE** Lever Door Handle on Round Rose

The KM060 BLU Mitre Lever Door Handle brings a sleek, modern edge to any door. With its precision-cut design, it combines style with durability.

- Clean, Contemporary Look The neatly mitred lever and round rose create a striking, minimalist aesthetic.
- Seamless Finish Concealed fixings sit neatly behind a clip-on rose, keeping the design smooth and uninterrupted.
- **Tough Enough for Any Environment** Made from 316 Marine-Grade Stainless Steel and manufactured with an extra linishing process, this solid handle is built to withstand coastal air, acidic timber, and heavy use.
- **Tested for Endurance** Rigorously durability-tested to 200,000 cycles (BS EN 1906:2012, Grade 7), this lever door handle comes with a lifetime guarantee so it stays solid and secure for years.
- **Designed for Security** Compatible with multipoint door locks for convenience, with dual sprung action.
- **A Perfect Match** Pair it with coordinating window handles for a seamless, high-end finish.