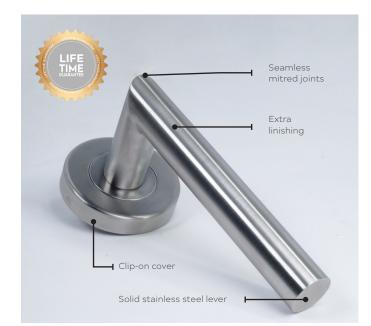

## Matt Black Lacquered Finish

316 Marine Grade Satin Stainless Steel features a dual coating paint system with an automotive lacquer, giving improved longevity. Unlike regular powder-coated finishes, this advanced coating prevents dulling over time.

- UV tested to BS EN ISO 4892-2 for superior weather resistance
- Scratch tested to ISO 1518-1 for a hard-wearing finish
- Corrosion tested to BS EN 60068-2-11 to withstand harsh environments

**Finishes Available** 

KM060-SSS Satin Stainless Steel

Front Profile

KM060-PSS Polished Stainless Steel

Rear Profile

KM060-PSB PVD Stainless Satin Brass

KM060-MBL Matt Black Lacquered

Top Profile