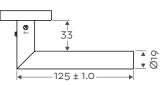

## Lever Door Handle on Round Rose

RangeBLU HARDWAREProduct CodeKM060Material316 STAINLESS STEEL

## **MITRE** Lever Door Handle on Round Rose

The KM060 BLU Mitre Lever Door Handle brings a sleek, modern edge to any door. With its precision-cut design, it combines style with durability.

- Clean, Contemporary Look The neatly mitred lever and round rose create a striking, minimalist aesthetic.
- Seamless Finish Concealed fixings sit neatly behind a clip-on rose, keeping the design smooth and uninterrupted.
- **Tough Enough for Any Environment** Made from 316 Marine-Grade Stainless Steel and manufactured with an extra linishing process, this solid handle is built to withstand coastal air, acidic timber, and heavy use.
- **Tested for Endurance** Rigorously durability-tested to 200,000 cycles (BS EN 1906:2012, Grade 7), this lever door handle comes with a lifetime guarantee so it stays solid and secure for years.
- **Designed for Security** Compatible with multipoint door locks for convenience, with dual sprung action.
- **A Perfect Match** Pair it with coordinating window handles for a seamless, high-end finish.