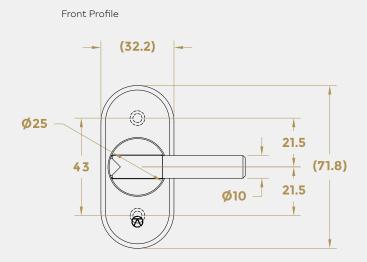

## Top Profile 8 X 8 X 30MM PIN TOP VIEW 20.8

Visit www.coastal-group.com for CAD drawings