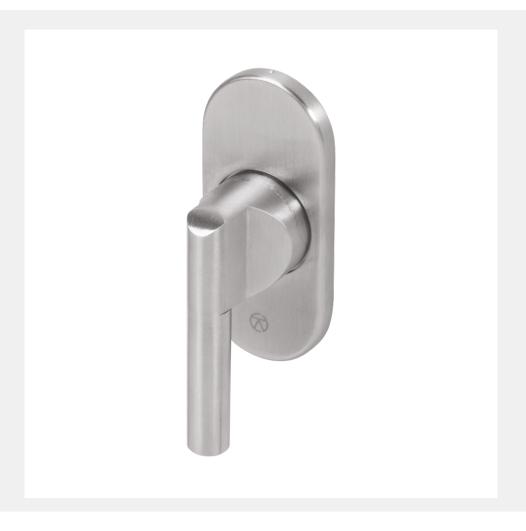

## **OVAL PATIO THUMBTURN - SLIMLINE**

Product Code: KM245

## 316 Marine Grade Stainleys Steel Hardware Range

- A high-quality 316 grade Stainless Steel slimline patio thumbturn
- Ideal for instances where you simply need a small lever to operate the latch on your patio door
- Combined with our HAB66 'T' Bar Pull Handle and either KM045 or KM055 Escutcheon they make an excellent Patio Slide Kit
- · Can be used back-to-back with a longer spindle
- Available on a Round or Oval Rose option
- · Fixings concealed behind clip-on rose