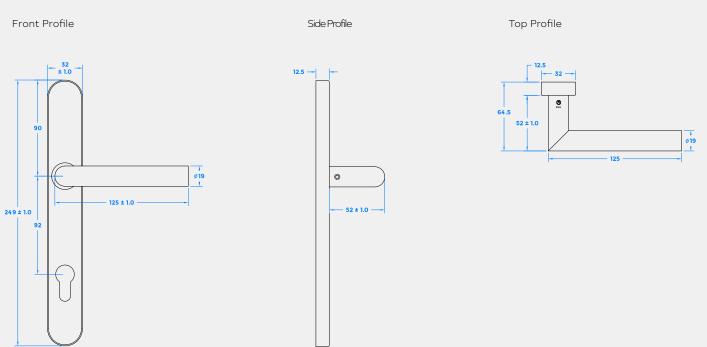

## BLU RANGE MITRE LEVER DOOR HANDLE ON BACKPLATE - DUAL SPRUNG

## Product Code: KM078C

LIT-DC-KM078C

316 Marine Grade Stainless Steel Hardware Range

- High quality contemporary design multipoint door lock handle
- Positive dual sprung lever action
- Clip-on backplate covers screw fixings
- Manufactured from 316 Marine Grade Stainless Steel
- Ideal for use where corrosion levels are high such as coastal environments and with acidic timber
- Part of a suited range of hardware including matching window handle
- Durability:BS EN 1906:2012, Durability Grade 7, 300,000
  Cycles
- Lifetime guarantee