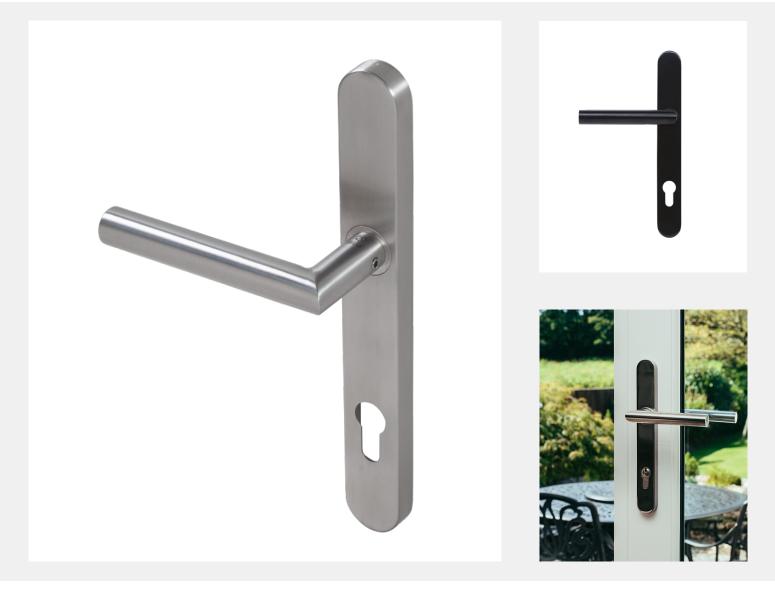

## BLU RANGE MITRE LEVER DOOR HANDLE ON BACKPLATE - DUAL SPRUNG

## Product Code: KM078C

LIT-DC-KM078C

316 Marine Grade Stainless Steel Hardware Range

- High quality contemporary design multipoint door lock handle
- Positive dual sprung lever action
- Clip-on backplate covers screw fixings
- Manufactured from 316 Marine Grade Stainless Steel
- Ideal for use where corrosion levels are high such as coastal environments and with acidic timber
- Part of a suited range of hardware including matching window handle
- Durability:BS EN 1906:2012, Durability Grade 7, 300,000
  Cycles
- Lifetime guarantee