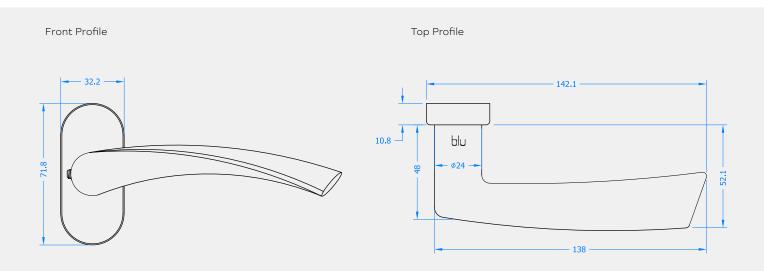

## Product Code: WH990 WING LEVER DOOR HANDLE ON OVAL ROSE

Visit www.coastal-group.com for CAD drawings