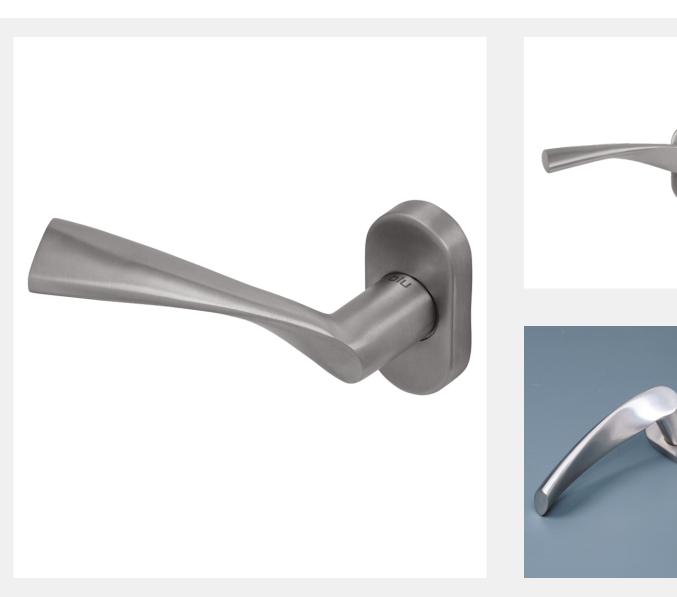

## BLU RANGE WING LEVER DOOR HANDLE ON OVAL ROSE

## Product Code: WH990

LIT-DC-WH990

316 Marine Grade Stainless Steel Hardware Range

- Wing door lever handle on oval rose
- · Sweeping lines provide a comfortable ergonomic feel
- Fixings concealed behind clip-on rose
- Dual sprung action making it suitable for operating multipoint door locks
- Manufactured from 316 Marine Grade Stainless Steel
- Ideal for use where corrosion levels are high such as coastal environments and with acidic timber
- Lifetime Guarantee