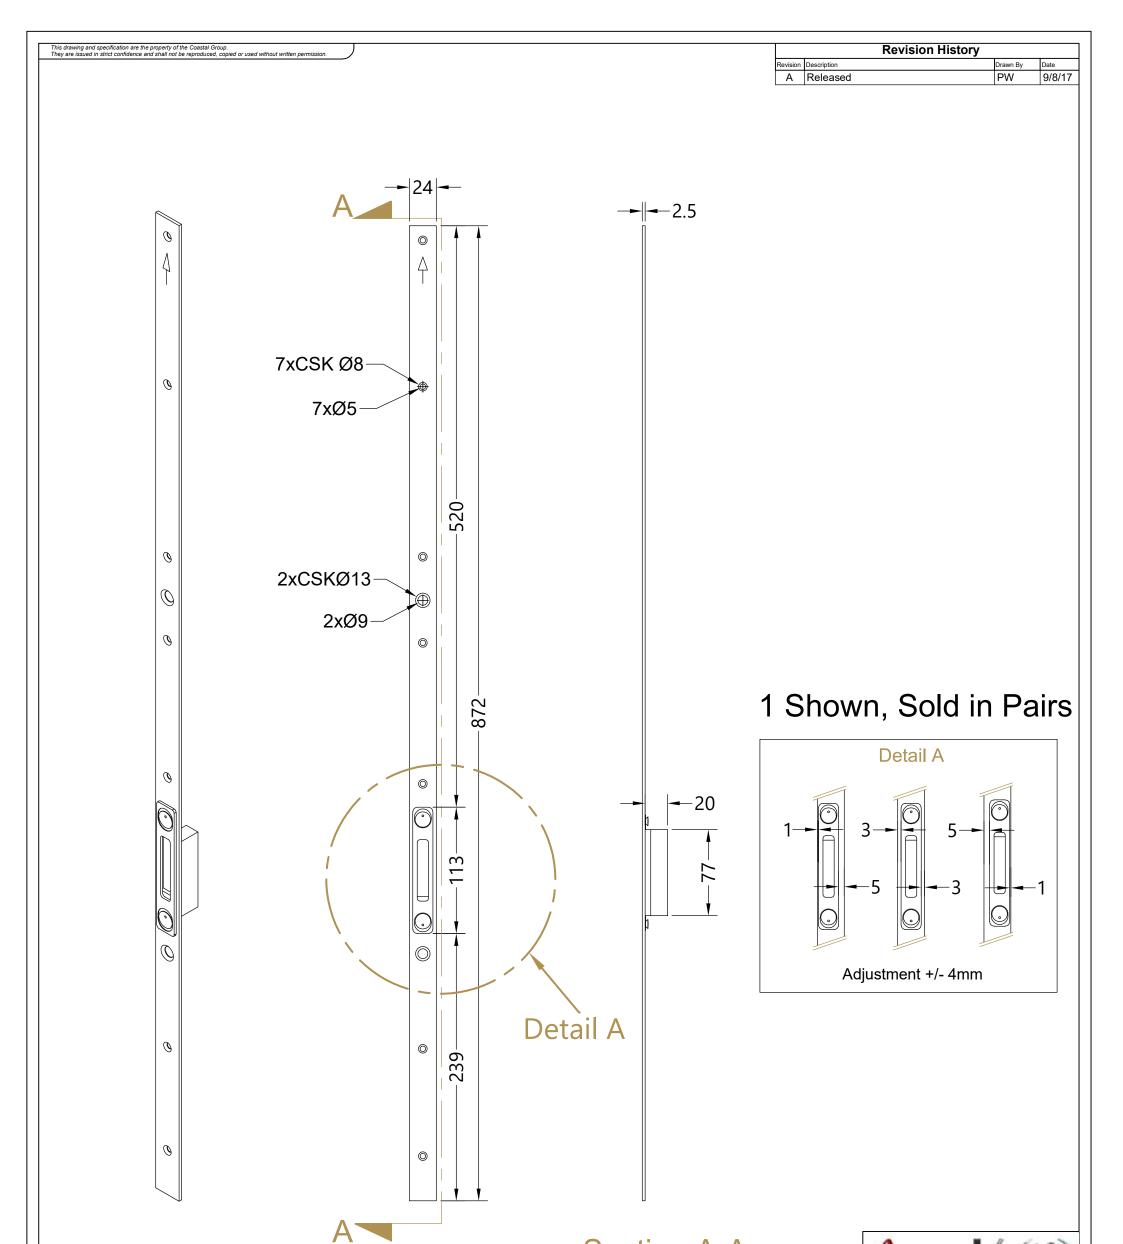

## Section A-A

| COASTAL S                                                                                                                                                                                              |                             |                                                                                                               |
|--------------------------------------------------------------------------------------------------------------------------------------------------------------------------------------------------------|-----------------------------|---------------------------------------------------------------------------------------------------------------|
| Global House, Bojea Industrial Estate, Trethowel, St Austell, PL25 5RJ<br>telephone   01726 871724 - fax   01726 871731<br>email   <u>sales@coastal-group.com</u> - web   <u>www.coastal-group.com</u> |                             |                                                                                                               |
| Drawing Reference:                                                                                                                                                                                     |                             |                                                                                                               |
| Coastal Group                                                                                                                                                                                          |                             |                                                                                                               |
| Drawing Title:                                                                                                                                                                                         |                             |                                                                                                               |
| MK26-2-SV                                                                                                                                                                                              |                             |                                                                                                               |
| Hook/Deadbolt Full Length Keep Set                                                                                                                                                                     |                             |                                                                                                               |
| Product Range:                                                                                                                                                                                         |                             |                                                                                                               |
| Full Length Surface Adjustable Keeps                                                                                                                                                                   |                             |                                                                                                               |
| Additional Info:                                                                                                                                                                                       | 24mm Faceplate<br>Universal |                                                                                                               |
| Date Drawn:                                                                                                                                                                                            | 10/08/2017                  |                                                                                                               |
| Drawn By:                                                                                                                                                                                              | Phil Walklett               |                                                                                                               |
| Part Number:                                                                                                                                                                                           | MK26-2-SV                   |                                                                                                               |
| File Name:                                                                                                                                                                                             | CG-MK26-2-SV.dwg            |                                                                                                               |
| Revision:                                                                                                                                                                                              | A                           |                                                                                                               |
| Drawing Scale:                                                                                                                                                                                         | NONE                        |                                                                                                               |
| Sheet Number:                                                                                                                                                                                          | 1 of 1                      |                                                                                                               |
| THIRD ANGLE                                                                                                                                                                                            | PROJECTION                  | This drawing and specification are<br>the property of Coastal Group, they                                     |
|                                                                                                                                                                                                        |                             | are issued in strict confidence and<br>shall not be reproduced, copied or<br>used without written permission. |

All measurements are finished dimensions in MM.