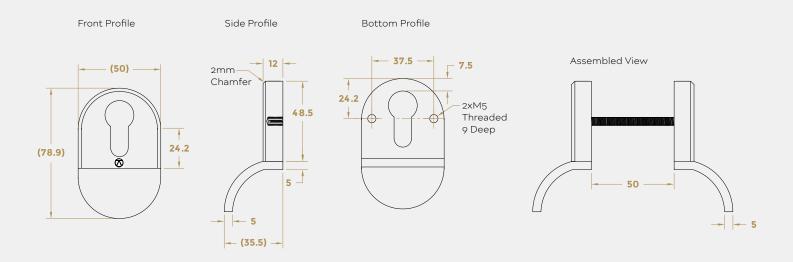

## 316 Marine Grade Stainleys Steel Hardware Range

- · High quality back-to-back euro cylinder pull set
- 12mm thick backplate to accommodate standard cylinder sizes
- · Robust contemporary design
- Bolt through fixings from the inside help prevent removal of the external cylinder pull
- Ideal for use where corrosion levels are high such as coastal environments and with acidic timber
- · Part of a suited range of door and window hardware
- To suit doors up to 50mm thick extension kit is available: FX-392 bolt receiver & FX-391 threaded bar