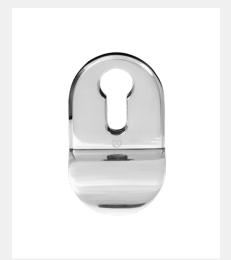

## CONTEMPORARY EURO CYLINDER PULL

Product Code: CP76

## 316 Marine Grade Stainleys Steel Hardware Range

- · High quality back-to-back euro cylinder pull set
- 12mm thick backplate to accommodate standard cylinder sizes
- · Robust contemporary design
- Bolt through fixings from the inside help prevent removal of the external cylinder pull
- Ideal for use where corrosion levels are high such as coastal environments and with acidic timber
- · Part of a suited range of door and window hardware
- To suit doors up to 50mm thick extension kit is available: FX-392 bolt receiver & FX-391 threaded bar

## FINISHES:

Satin Stainless Steel

Polished Stainless Steel

PVD Polished Brass

PVD Satin Black

| PART NUMBER | PRODUCT DESCRIPTION             | FINISH | UNITS |
|-------------|---------------------------------|--------|-------|
| CP76-SSS    | Contemporary Euro Cylinder Pull | SSS    | Each  |
| CP76-PSS    | Contemporary Euro Cylinder Pull | PSS    | Each  |
| CP76-PPB    | Contemporary Euro Cylinder Pull | PPB    | Each  |
| CP76-PBK    | Contemporary Euro Cylinder Pull | РВК    | Each  |