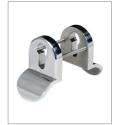

## CONTEMPORARY EURO CYLINDER PULL

Product Code: CP76

## 316 Marine Grade Stainleys Steel Hardware Range

- · High quality back-to-back euro cylinder pull set
- 12mm thick backplate to accommodate standard cylinder sizes
- · Robust contemporary design
- Bolt through fixings from the inside help prevent removal of the external cylinder pull
- Ideal for use where corrosion levels are high such as coastal environments and with acidic timber
- · Part of a suited range of door and window hardware
- To suit doors up to 50mm thick extension kit is available: FX-392 bolt receiver & FX-391 threaded bar

## FINISHES:

Satin Stainless Steel

Polished Stainless Steel

PVD Polished Brass

PVD Satin Black

| PART NUMBER | PRODUCT DESCRIPTION             | FINISH | UNITS |
|-------------|---------------------------------|--------|-------|
| CP76-SSS    | Contemporary Euro Cylinder Pull | SSS    | Each  |
| CP76-PSS    | Contemporary Euro Cylinder Pull | PSS    | Each  |
| CP76-PPB    | Contemporary Euro Cylinder Pull | PPB    | Each  |
| CP76-PBK    | Contemporary Euro Cylinder Pull | РВК    | Each  |