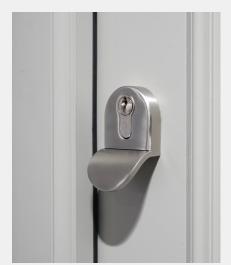

## CONTEMPORARY EURO CYLINDER PULL

Product Code: CP76

## 316 Marine Grade Stainleys Steel Hardware Range

- · High quality back-to-back euro cylinder pull set
- 12mm thick backplate to accommodate standard cylinder sizes
- · Robust contemporary design
- Bolt through fixings from the inside help prevent removal of the external cylinder pull
- Ideal for use where corrosion levels are high such as coastal environments and with acidic timber
- · Part of a suited range of door and window hardware
- To suit doors up to 50mm thick extension kit is available: FX-392 bolt receiver & FX-391 threaded bar