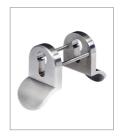

## CONTEMPORARY EURO CYLINDER PULL

Product Code: CP76

## 316 Marine Grade Stainleys Steel Hardware Range

- · High quality back-to-back euro cylinder pull set
- 12mm thick backplate to accommodate standard cylinder sizes
- · Robust contemporary design
- Bolt through fixings from the inside help prevent removal of the external cylinder pull
- Ideal for use where corrosion levels are high such as coastal environments and with acidic timber
- · Part of a suited range of door and window hardware
- To suit doors up to 50mm thick extension kit is available: FX-392 bolt receiver & FX-391 threaded bar

## FINISHES:

Satin Stainless Steel

Polished Stainless Steel

PVD Polished Brass

PVD Satin Black

| PART NUMBER | PRODUCT DESCRIPTION             | FINISH | UNITS |
|-------------|---------------------------------|--------|-------|
| CP76-SSS    | Contemporary Euro Cylinder Pull | SSS    | Each  |
| CP76-PSS    | Contemporary Euro Cylinder Pull | PSS    | Each  |
| CP76-PPB    | Contemporary Euro Cylinder Pull | PPB    | Each  |
| CP76-PBK    | Contemporary Euro Cylinder Pull | РВК    | Each  |