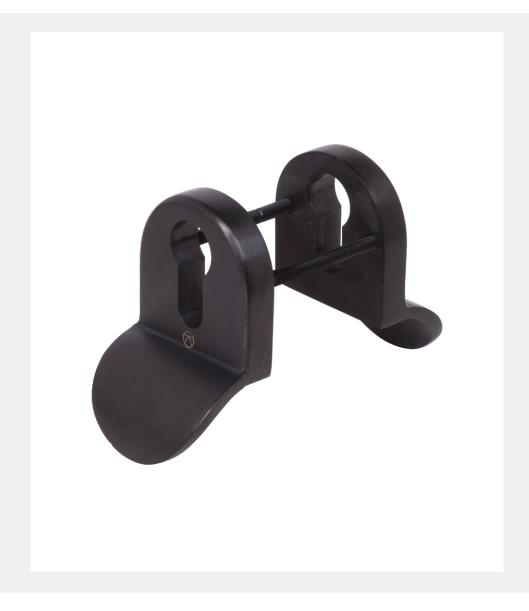

## CONTEMPORARY EURO CYLINDER PULL

Product Code: CP76

## 316 Marine Grade Stainleys Steel Hardware Range

- · High quality back-to-back euro cylinder pull set
- 12mm thick backplate to accommodate standard cylinder sizes
- · Robust contemporary design
- Bolt through fixings from the inside help prevent removal of the external cylinder pull
- Ideal for use where corrosion levels are high such as coastal environments and with acidic timber
- · Part of a suited range of door and window hardware
- To suit doors up to 50mm thick extension kit is available: FX-392 bolt receiver & FX-391 threaded bar