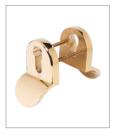

## CONTEMPORARY EURO CYLINDER PULL

Product Code: CP76

## 316 Marine Grade Stainleys Steel Hardware Range

- · High quality back-to-back euro cylinder pull set
- 12mm thick backplate to accommodate standard cylinder sizes
- · Robust contemporary design
- Bolt through fixings from the inside help prevent removal of the external cylinder pull
- Ideal for use where corrosion levels are high such as coastal environments and with acidic timber
- · Part of a suited range of door and window hardware
- To suit doors up to 50mm thick extension kit is available: FX-392 bolt receiver & FX-391 threaded bar

## FINISHES:

Satin Stainless Steel

Polished Stainless Steel

PVD Polished Brass

PVD Satin Black

| PART NUMBER | PRODUCT DESCRIPTION             | FINISH | UNITS |
|-------------|---------------------------------|--------|-------|
| CP76-SSS    | Contemporary Euro Cylinder Pull | SSS    | Each  |
| CP76-PSS    | Contemporary Euro Cylinder Pull | PSS    | Each  |
| CP76-PPB    | Contemporary Euro Cylinder Pull | PPB    | Each  |
| CP76-PBK    | Contemporary Euro Cylinder Pull | РВК    | Each  |