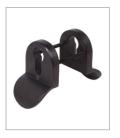

## CONTEMPORARY EURO CYLINDER PULL

Product Code: CP76

## 316 Marine Grade Stainleys Steel Hardware Range

- · High quality back-to-back euro cylinder pull set
- 12mm thick backplate to accommodate standard cylinder sizes
- · Robust contemporary design
- Bolt through fixings from the inside help prevent removal of the external cylinder pull
- Ideal for use where corrosion levels are high such as coastal environments and with acidic timber
- · Part of a suited range of door and window hardware
- To suit doors up to 50mm thick extension kit is available: FX-392 bolt receiver & FX-391 threaded bar

## FINISHES:

Satin Stainless Steel

Polished Stainless Steel

PVD Polished Brass

PVD Satin Black

| PART NUMBER | PRODUCT DESCRIPTION             | FINISH | UNITS |
|-------------|---------------------------------|--------|-------|
| CP76-SSS    | Contemporary Euro Cylinder Pull | SSS    | Each  |
| CP76-PSS    | Contemporary Euro Cylinder Pull | PSS    | Each  |
| CP76-PPB    | Contemporary Euro Cylinder Pull | PPB    | Each  |
| CP76-PBK    | Contemporary Euro Cylinder Pull | РВК    | Each  |