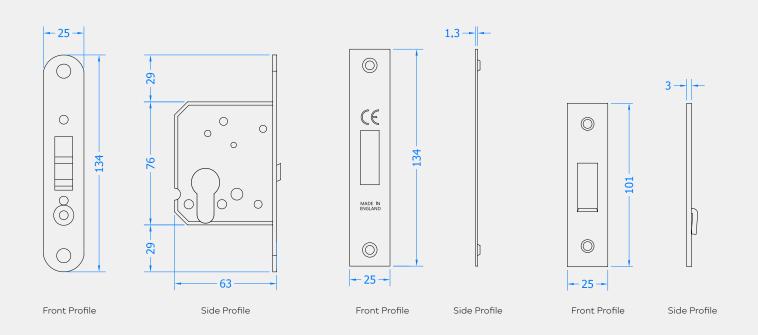

## Mortice Lock Range

- · Euro profile hook lock for use with folding or sliding doors
- CE marked door lock Fire rated to BS EN 1634-1:2000 & Performance rated to BS EN 12209
- Deadbolt operated by key from either side using a double cylinder or by key outside and thumbturn inside using a single cylinder with turn (cylinder not supplied)

Visit www.coastal-group.com for CAD drawings