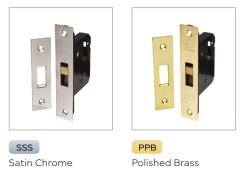

## FINISHES:

| PART NUMBER | PRODUCT DESCRIPTION        | FINISH | UNITS |
|-------------|----------------------------|--------|-------|
| CL180-SSS   | 44mm Backset bathroom lock | SSS    | Each  |
| CL180-PPB   | 44mm Backset bathroom lock | PPB    | Each  |