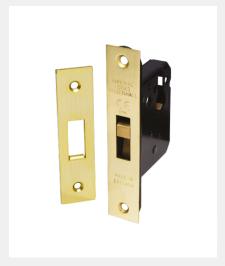

## Mortice Lock Range

- · Euro profile hook lock for use with folding or sliding doors
- CE marked door lock Fire rated to BS EN 1634-1:2000 & Performance rated to BS EN 12209
- Deadbolt operated by key from either side using a double cylinder or by key outside and thumbturn inside using a single cylinder with turn (cylinder not supplied)

## FINISHES:

| PART NUMBER | PRODUCT DESCRIPTION        | FINISH | UNITS |
|-------------|----------------------------|--------|-------|
| CL180-SSS   | 44mm Backset bathroom lock | SSS    | Each  |
| CL180-PPB   | 44mm Backset bathroom lock | PPB    | Each  |