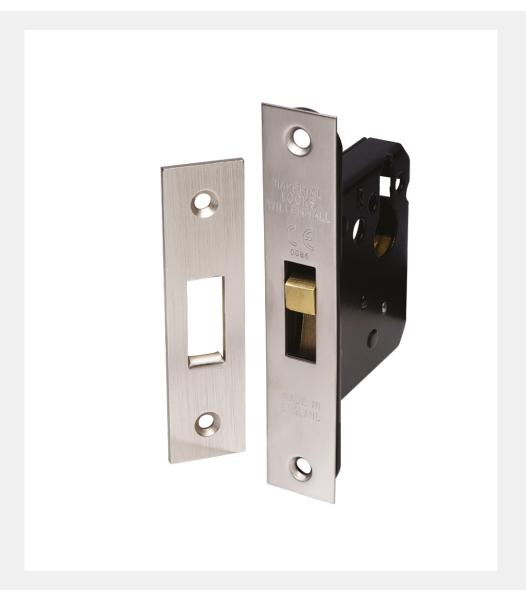

## Mortice Lock Range

- · Euro profile hook lock for use with folding or sliding doors
- CE marked door lock Fire rated to BS EN 1634-1:2000 & Performance rated to BS EN 12209
- Deadbolt operated by key from either side using a double cylinder or by key outside and thumbturn inside using a single cylinder with turn (cylinder not supplied)

## FINISHES:

| PART NUMBER | PRODUCT DESCRIPTION        | FINISH | UNITS |
|-------------|----------------------------|--------|-------|
| CL180-SSS   | 44mm Backset bathroom lock | SSS    | Each  |
| CL180-PPB   | 44mm Backset bathroom lock | PPB    | Each  |