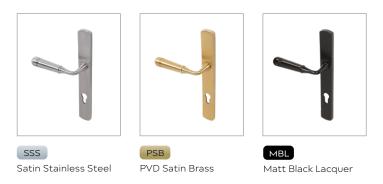

### OPERA LEVER DOOR HANDLE ON BACKPLATE

### FINISHES:

| PART NUMBER | PRODUCT DESCRIPTION            | FINISH | UNITS |
|-------------|--------------------------------|--------|-------|
| TBH095-SSS  | Opera door handle on backplate | SSS    | Pair  |
| TBH095-PSB  | Opera door handle on backplate | PSB    | Pair  |
| TBH095-MBL  | Opera door handle on backplate | MBL    | Pair  |