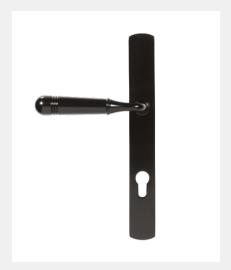

### FINISHES:

| PART NUMBER | PRODUCT DESCRIPTION            | FINISH | UNITS |
|-------------|--------------------------------|--------|-------|
| TBH095-SSS  | Opera door handle on backplate | SSS    | Pair  |
| TBH095-PSB  | Opera door handle on backplate | PSB    | Pair  |
| TBH095-MBL  | Opera door handle on backplate | MBL    | Pair  |