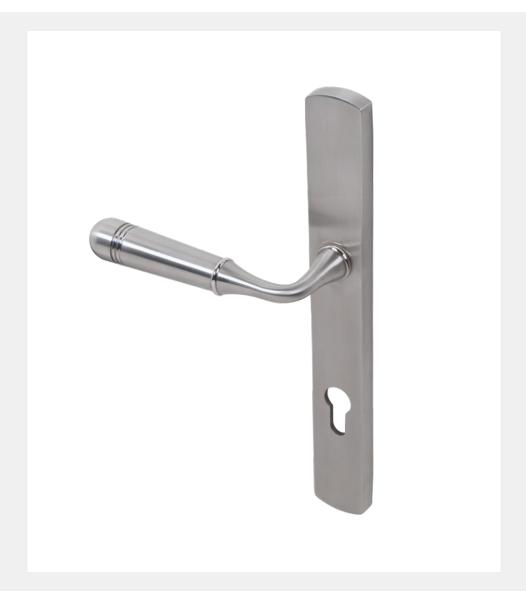

### OPERA LEVER DOOR HANDLE ON BACKPLATE

Product Code: TBH095

# 316 Marine Grade Stainless Steel Hardware Range

- High quality, elegant multipoint door lock handle
- · Heavy duty spring casette for a solid, dual lever action
- Manufactured from solid 316 Marine Grade Stainless Steel
- · Ideal for use where corrosion levels are high such as coastal environments and with acidic timber
- · Lifetime guarantee
- Part of a suited range of hardware including matching window handle

### FINISHES:

| PART NUMBER | PRODUCT DESCRIPTION            | FINISH | UNITS |
|-------------|--------------------------------|--------|-------|
| TBH095-SSS  | Opera door handle on backplate | SSS    | Pair  |
| TBH095-PSB  | Opera door handle on backplate | PSB    | Pair  |
| TBH095-MBL  | Opera door handle on backplate | MBL    | Pair  |