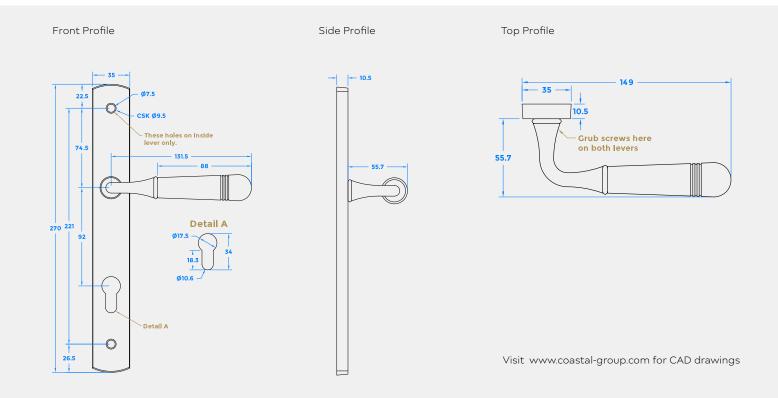

# 316 Marine Grade Stainless Steel Hardware Range

- High quality, elegant multipoint door lock handle
- · Heavy duty spring casette for a solid, dual lever action
- Manufactured from solid 316 Marine Grade Stainless Steel
- · Ideal for use where corrosion levels are high such as coastal environments and with acidic timber
- · Lifetime guarantee
- Part of a suited range of hardware including matching window handle