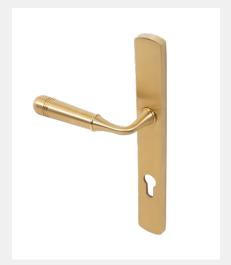

### FINISHES:

| PART NUMBER | PRODUCT DESCRIPTION            | FINISH | UNITS |
|-------------|--------------------------------|--------|-------|
| TBH095-SSS  | Opera door handle on backplate | SSS    | Pair  |
| TBH095-PSB  | Opera door handle on backplate | PSB    | Pair  |
| TBH095-MBL  | Opera door handle on backplate | MBL    | Pair  |