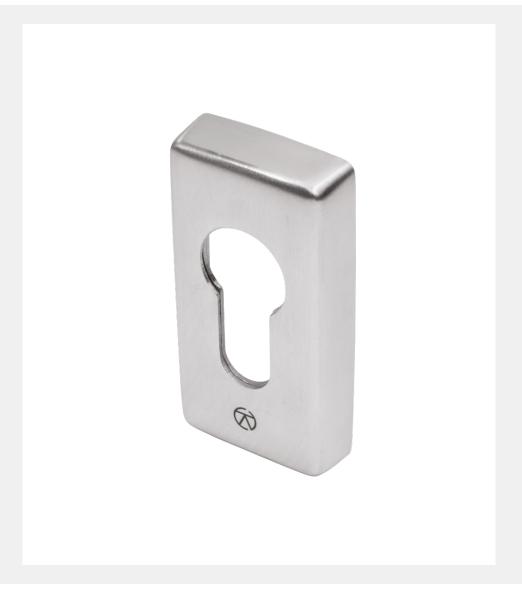

## RECTANGULAR ESCUTCHEON

Product Code: KM080

# 316 Marine Grade Stainless Steel Hardware Range

- A contemporary rectangular escutcheon suitable for euro profile cylinders
- · Fixings concealed behind clip-on cover
- Manufactured from 316 Marine Grade Stainless Steel
- · Ideal for use where corrosion levels are high such as coastal environments and with acidic timber
- · Part of a suited range of door and window hardware
- · Lifetime quarantee