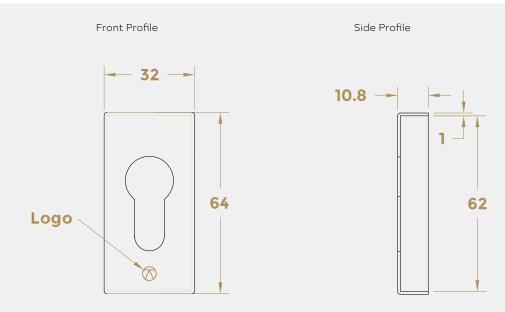

## **BLU RANGE**

## RECTANGULAR ESCUTCHEON

Product Code: KM080





# 316 Marine Grade Stainless Steel Hardware Range

- A contemporary rectangular escutcheon suitable for euro profile cylinders
- · Fixings concealed behind clip-on cover
- Manufactured from 316 Marine Grade Stainless Steel
- · Ideal for use where corrosion levels are high such as coastal environments and with acidic timber
- · Part of a suited range of door and window hardware
- · Lifetime quarantee



#### **RECTANGULAR ESCUTCHEON**



Visit www.coastal-group.com for CAD drawings

### FINISHES:



SSS

Satin Stainless Steel

| PART NUMBER | PRODUCT DESCRIPTION           | FINISH | UNITS |
|-------------|-------------------------------|--------|-------|
| KM080-SSS   | Rectangular Escutcheon - Euro | SSS    | Each  |