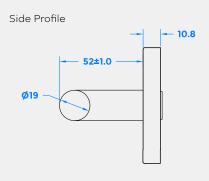

## **BLU RANGE**

## MITRE LEVER DOOR HANDLE ON OVAL ROSE

Product Code: KM960C







## 316 Marine Grade Stainless Steel Hardware Range

- · Mitre lever on rose provides a modern, contemporary feel
- · Fixings concealed behind clip-on round rose
- · Manufactured from 316 Marine Grade Stainless Steel
- · Ideal for use where corrosion levels are high such as coastal environments and with acidic timber
- · Also suitable for multipoint door locks
- Part of a suited range of hardware including matching window handle
- · Lifetime guarantee



Front Profile





Visit www.coastal-group.com for CAD drawings

## FINISHES:



Satin Stainless Steel

| PART NUMBER | PRODUCT DESCRIPTION                  | FINISH | UNITS |
|-------------|--------------------------------------|--------|-------|
| KM960C-SSS  | Mitre lever door handle on oval rose | SSS    | Pair  |