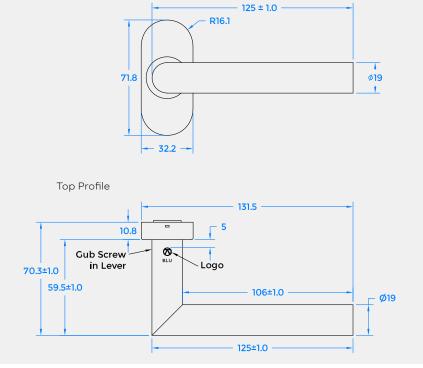

## **BLU RANGE**

## MITRE LEVER DOOR HANDLE ON OVAL ROSE

Product Code: KM960C







## 316 Marine Grade Stainless Steel Hardware Range

- · Mitre lever on rose provides a modern, contemporary feel
- · Fixings concealed behind clip-on round rose
- · Manufactured from 316 Marine Grade Stainless Steel
- · Ideal for use where corrosion levels are high such as coastal environments and with acidic timber
- · Also suitable for multipoint door locks
- Part of a suited range of hardware including matching window handle
- · Lifetime guarantee



Front Profile





Visit www.coastal-group.com for CAD drawings

## FINISHES:



Satin Stainless Steel

| PART NUMBER | PRODUCT DESCRIPTION                  | FINISH | UNITS |
|-------------|--------------------------------------|--------|-------|
| KM960C-SSS  | Mitre lever door handle on oval rose | SSS    | Pair  |