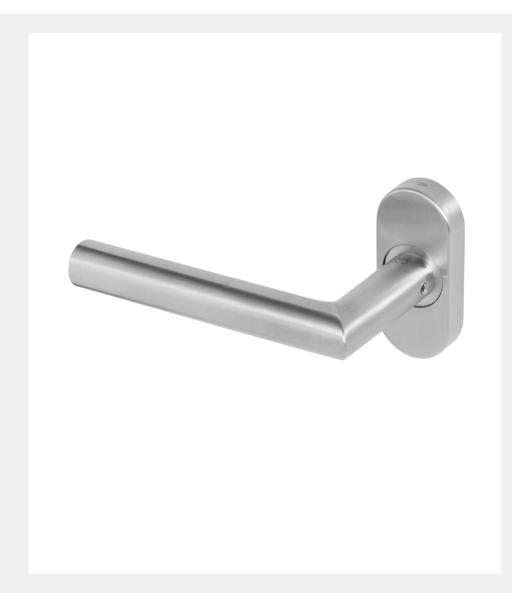

## MITRE LEVER DOOR HANDLE ON OVAL ROSE

Product Code: KM960C

## 316 Marine Grade Stainless Steel Hardware Range

- · Mitre lever on rose provides a modern, contemporary feel
- · Fixings concealed behind clip-on round rose
- · Manufactured from 316 Marine Grade Stainless Steel
- · Ideal for use where corrosion levels are high such as coastal environments and with acidic timber
- · Also suitable for multipoint door locks
- Part of a suited range of hardware including matching window handle
- · Lifetime guarantee