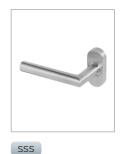

## MITRE LEVER DOOR HANDLE ON OVAL ROSE

Product Code: KM960C

## 316 Marine Grade Stainless Steel Hardware Range

- · Mitre lever on rose provides a modern, contemporary feel
- · Fixings concealed behind clip-on round rose
- · Manufactured from 316 Marine Grade Stainless Steel
- · Ideal for use where corrosion levels are high such as coastal environments and with acidic timber
- · Also suitable for multipoint door locks
- Part of a suited range of hardware including matching window handle
- · Lifetime guarantee

## FINISHES:

Satin Stainless Steel

| PART NUMBER | PRODUCT DESCRIPTION                  | FINISH | UNITS |
|-------------|--------------------------------------|--------|-------|
| KM960C-SSS  | Mitre lever door handle on oval rose | SSS    | Pair  |