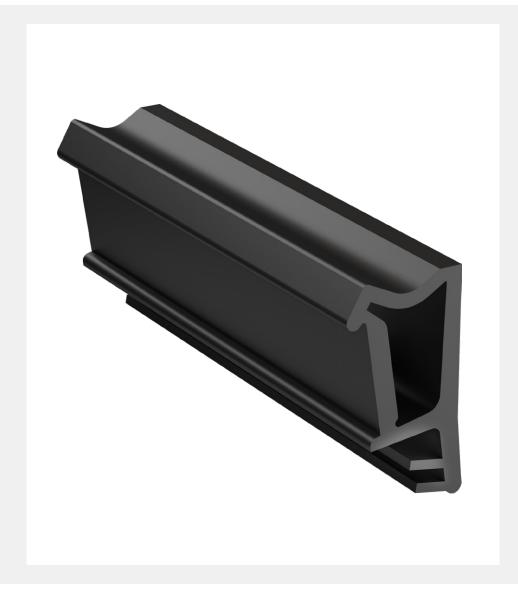

## COMPRESSION WEATHERSEAL - TILT AND TURN

Product Code: SP103A

- This rebate compression seal is used in many door and window applications including the Winkhaus Tilt & Turn System
- The rigid back makes it quick and easy to install and prevents the seal from stretching
- High quality TPE closed-cell microfoam resistant to water absorption
- Only low compression required making it easy to close your door or window and reduce the pressure on your hardware
- Hollow chamber provides superior protection from wind, water and noise, enhancing the acoustic and thermal properties of your door or window
- · Compatible with resin and acrylic paint
- UV, Ozone and Smoke resistant
- Excellent working temperature range of -40 C to +120 C.
- Cradle to Cradle certified seal making it environmentally friendly and fully recyclable