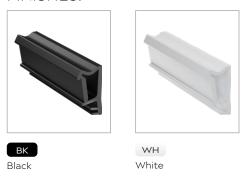

## FINISHES:

| PART NUMBER   | PRODUCT DESCRIPTION         | FINISH | UNITS     |
|---------------|-----------------------------|--------|-----------|
| SP103A-175-BK | 5 x 3mm groove, 10mm rebate | ВК     | 175m Coil |
| SP103A-175-WH | 5 x 3mm groove, 10mm rebate | WH     | 175m Coil |