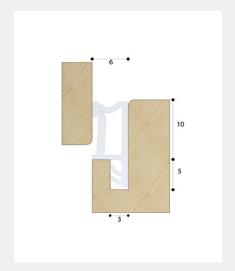

## FINISHES:

| PART NUMBER   | PRODUCT DESCRIPTION         | FINISH | UNITS     |
|---------------|-----------------------------|--------|-----------|
| SP103A-175-BK | 5 x 3mm groove, 10mm rebate | ВК     | 175m Coil |
| SP103A-175-WH | 5 x 3mm groove, 10mm rebate | WH     | 175m Coil |