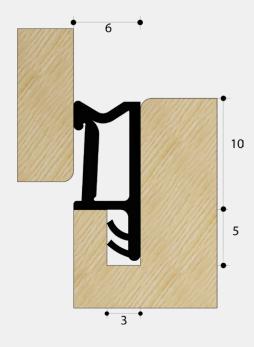

## COMPRESSION WEATHERSEAL - TILT AND TURN

Product Code: SP103A

- This rebate compression seal is used in many door and window applications including the Winkhaus Tilt & Turn System
- The rigid back makes it quick and easy to install and prevents the seal from stretching
- High quality TPE closed-cell microfoam resistant to water absorption
- Only low compression required making it easy to close your door or window and reduce the pressure on your hardware
- Hollow chamber provides superior protection from wind, water and noise, enhancing the acoustic and thermal properties of your door or window
- · Compatible with resin and acrylic paint
- UV, Ozone and Smoke resistant
- Excellent working temperature range of -40 C to +120 C.
- Cradle to Cradle certified seal making it environmentally friendly and fully recyclable

## FINISHES:

| PART NUMBER   | PRODUCT DESCRIPTION         | FINISH | UNITS     |
|---------------|-----------------------------|--------|-----------|
| SP103A-175-BK | 5 x 3mm groove, 10mm rebate | ВК     | 175m Coil |
| SP103A-175-WH | 5 x 3mm groove, 10mm rebate | WH     | 175m Coil |