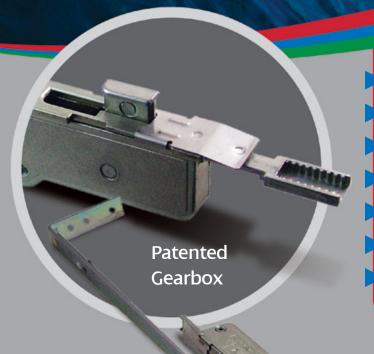

#### **GEARBOX**

locking mechanism

The patented claw locking mechanism provides secure engagement with a substantial die-cast keep. This reliable system is now fitted to millions of windows throughout the uk.