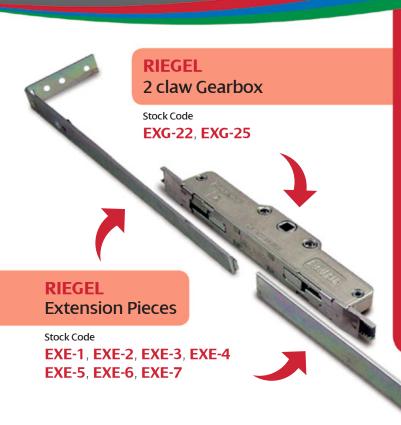

#### **RIEGEL parts**

Description

Stock Code

| EXE-1-SV      | 135mm Extension piece to fit 312 - 448mm rebate   |
|---------------|---------------------------------------------------|
| EXE-2-SV      | 165mm Extension piece to fit 372 - 508mm rebate   |
| EXE-3-SV      | 261mm Extension piece to fit 442 - 702mm rebate   |
| EXE-4-SV      | 261mm Extension piece to fit 502 - 702mm rebate   |
| EXE-5-SV      | 390mm Extension piece to fit 702 - 962mm rebate   |
| EXE-6-SV      | 520mm Extension piece to fit 958 - 1218mm rebate  |
| EXE-7-SV      | 650mm Extension piece to fit 1218 - 1482mm rebate |
| EXD300-EXT-SV | 300mm Extension bar                               |
| EXG-22-SV     | Gearbox to fit 22mm backset                       |
| EXG-25-SV     | Gearbox to fit 25mm backset - Storm               |
| EXK-4-SV      | Centre keep inc. Night vent - Storm               |
| EXK-5-SV      | Shootbolt keep LH Night vent - Storm              |
| EXK-6-SV      | Shootbolt keep RH Night vent - Flush              |
| EXK-7-SV      | Shootbolt keep inc. Night vent - Flush            |
| EXK-9-SV      | Centre keep inc. Night vent                       |
|               |                                                   |