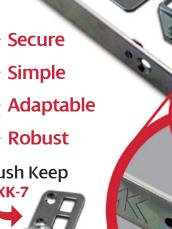

Flush Keep

Secure

Simple

Robust

Storm Keep EXK-5/6 (One L/H & R/H required per sash)