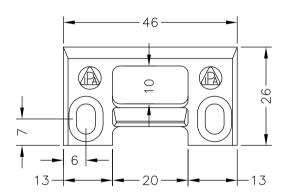

|          | Revision History |  |          |      |             |  |
|----------|------------------|--|----------|------|-------------|--|
| Revision | Description      |  | Drawn By | Date | Approved By |  |







Global House Bojea Industrial Estate Trethowel, St Austell Cornwall, PL25 5RJ

- t | 01726 871025 f | 01726 871731 e | sales@coastal-group.com
- w www.coastal-group.com

Customer Reference:

## COASTAL GROUP

Drawing Title:

## FCK600-SV SHOOT BOLT KEEP

Product Range / Project Reference

## TRITUS FLUSH CASEMENT WINDOW

Other Information:

Date Drawn: 18/01/2016

Drawn By: PHIL WALKLETT

Drawing Number:

CG-FCK600.dwg

Revision: Α

## THIRD ANGLE PROJECTION



This drawing and specification are the property of Coastal Group, they are issued in strict confidence and shall not be reproduced, copied or used without written permission.

Scale: 1:1@A4

Sheet: 1 of 1