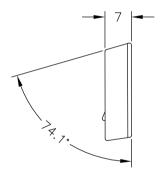

|          | Revision History |  |          |      |             |  |
|----------|------------------|--|----------|------|-------------|--|
| Revision | Description      |  | Drawn By | Date | Approved By |  |







Global House Bojea Industrial Estate Trethowel, St Austell Cornwall, PL25 5RJ

- t | 01726 871025 f | 01726 871731 e | sales@coastal-group.com
- w www.coastal-group.com

Customer Reference:

## COASTAL GROUP

Drawing Title:

## FCK600-SV SHOOT BOLT KEEP

Product Range / Project Reference

## TRITUS FLUSH CASEMENT WINDOW

Other Information:

Date Drawn: 18/01/2016

Drawn By: PHIL WALKLETT

Drawing Number:

CG-FCK600.dwg

Revision: Α

## THIRD ANGLE PROJECTION



This drawing and specification are the property of Coastal Group, they are issued in strict confidence and shall not be reproduced, copied or used without written permission.

Scale: 1:1@A4

Sheet: 1 of 1