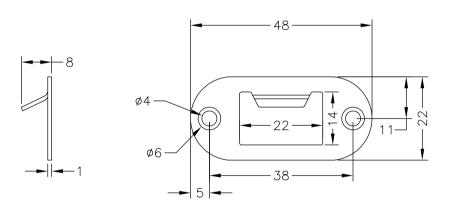

## FCK700-SV SHOOT BOLT KEEP

Product Range / Project Reference

## TRITUS FLUSH CASEMENT WINDOW

Other Information:

Date Drawn: 18/01/2016

Drawn By: PHIL WALKLETT

Drawing Number:

Revision:

## CG-FCK700.dwg

Α

THIRD ANGLE PROJECTION

This drawing and specification are the property of Coastal Group, they are issued in strict confidence and shall not be reproduced, copied or used without written permission.