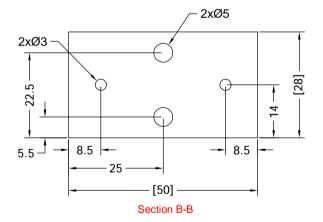

## EBSK Bevel Packer

Product Range:

## EBSK Keep Packer

| Additional Info: | For EBSK Keep  |
|------------------|----------------|
| Date Drawn:      | 01/03/2017     |
| Drawn By:        | Phil Walklett  |
| Part Number:     | EBSK-P9        |
| File Name:       | CG-EBSK-P9.dwg |
| Revision:        | A              |
| Drawing Scale:   | 1:1 @ A4       |
| Sheet Number:    | 1 of 1         |