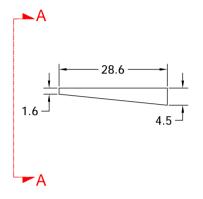

## EBSK Bevel Packer

Product Range:

## EBSK Keep Packer

| Additional Info: | For EBSK Keep  |
|------------------|----------------|
| Date Drawn:      | 01/03/2017     |
| Drawn By:        | Phil Walklett  |
| Part Number:     | EBSK-P9        |
| File Name:       | CG-EBSK-P9.dwg |
| Revision:        | A              |
| Drawing Scale:   | 1:1 @ A4       |
| Sheet Number:    | 1 of 1         |