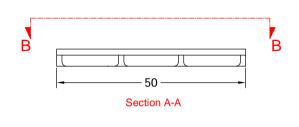

## EBSK Bevel Packer

Product Range:

## EBSK Keep Packer

| Additional Info: | For EBSK Keep  |
|------------------|----------------|
| Date Drawn:      | 01/03/2017     |
| Drawn By:        | Phil Walklett  |
| Part Number:     | EBSK-P9        |
| File Name:       | CG-EBSK-P9.dwg |
| Revision:        | A              |
| Drawing Scale:   | 1:1 @ A4       |
| Sheet Number:    | 1 of 1         |