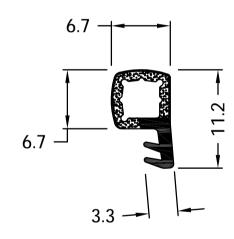

## Drawing Title: COMPRESSION WEATHERSEAL

Product Range / Project Reference

## SP63

Other Information: Date Drawn: 22/06/2016 Drawn By: PHIL WALKLETT

Drawing Number: CG-SP63.dwg

Revision: Α