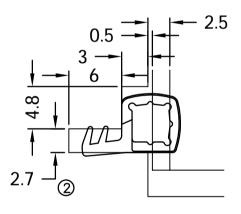

## Drawing Title: COMPRESSION WEATHERSEAL

Product Range / Project Reference

## SP63

Other Information: Date Drawn: 22/06/2016 Drawn By: PHIL WALKLETT

Drawing Number: CG-SP63.dwg

Revision: Α