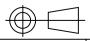

## Drawing Title: COMPRESSION WEATHERSEAL

Product Range / Project Reference

## SP63

Other Information: Date Drawn: 22/06/2016 Drawn By: PHIL WALKLETT

Drawing Number: CG-SP63.dwg

Revision: Α