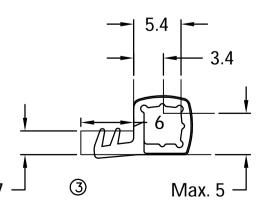

## Drawing Title: COMPRESSION WEATHERSEAL

Product Range / Project Reference

## SP63

Other Information: Date Drawn: 22/06/2016 Drawn By: PHIL WALKLETT

Drawing Number: CG-SP63.dwg

Revision: Α