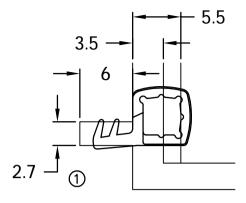

## Drawing Title: COMPRESSION WEATHERSEAL

Product Range / Project Reference

## SP63

Other Information: Date Drawn: 22/06/2016 Drawn By: PHIL WALKLETT

Drawing Number: CG-SP63.dwg

Revision: Α