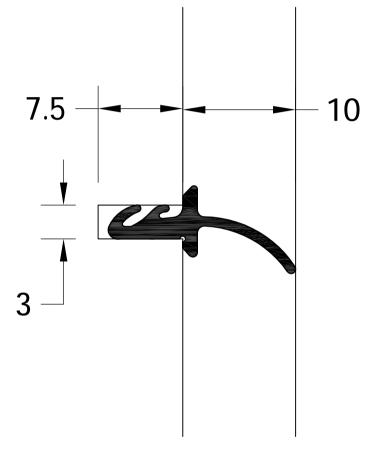

## FLIPPER SEAL

Other Information:

Date Drawn: 15/06/2016

Drawn By: PHIL WALKLETT

Drawing Number:

CG-S5507.dwg

Revision: