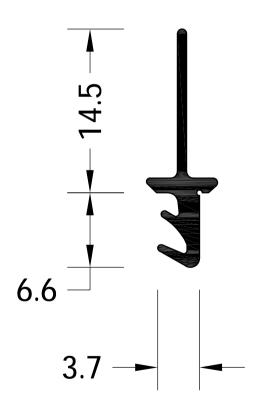

## FLIPPER SEAL

Other Information:

Date Drawn: 15/06/2016

Drawn By: PHIL WALKLETT

Drawing Number:

CG-S5507.dwg

Revision: