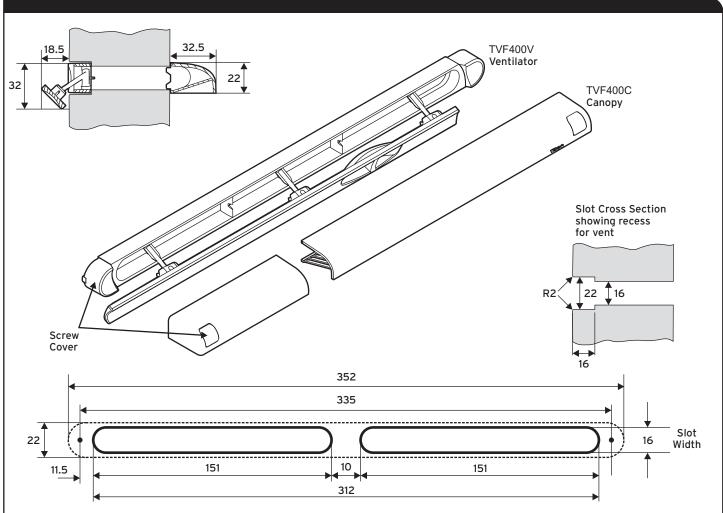

### 1. Prepare slots and pre-drill fixing holes, avoiding glazing rebates.

**2.** Fix vent (with snib on the **right**) and canopy using screws and attach screw covers.

#### DO NOT OVER TIGHTEN SCREWS!

#### Recommended screws:

Instructions

Vent & Canopy: 3.5mm (No.6) Pan head or equivalent.

We recommend use of silicone sealant along the canopy sealant groove.

If vent supplied with protective cover tape, do not remove tape until authorised.

| Other Details                      |         |         |
|------------------------------------|---------|---------|
| Dimensions                         | TVF400V | TVF400C |
| Overall Length                     | 351     | 364     |
| Equivalent Area (EA) - Screw Fix** | 4600mm² |         |
| Free Area (Screw Fix)              | 4523mm² | 4990mm² |

<sup>\*\*</sup> Tested in accordance with BS:EN 13141-1 (2004).

# Silicone Sealant Application

For improved weathering apply silicone here

<sup>\*</sup> All dimensions in mm unless otherwise stated.

N.B. Any significant variation of the applications shown will affect the EA performance of the product combination.