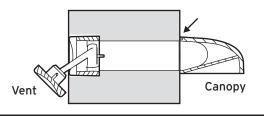

# Silicone Sealant Application

For improved weathering apply silicone here

<sup>\*</sup> All dimensions in mm unless otherwise stated.

N.B. Any significant variation of the applications shown will affect the EA performance of the product combination.