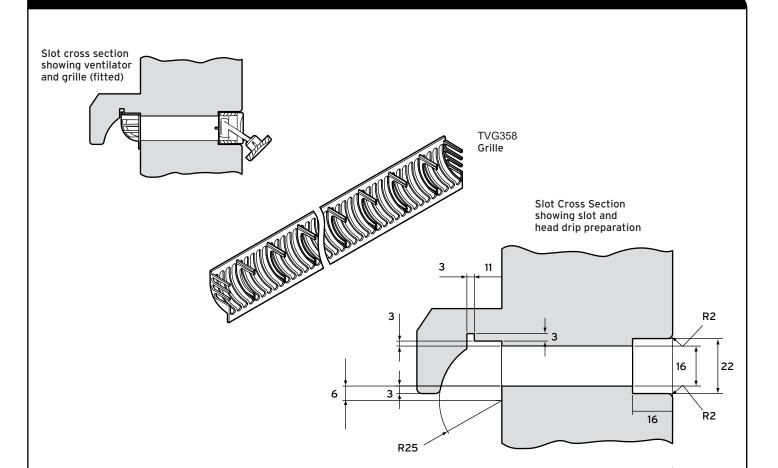

Instructions

This product is designed to be used with the Trimvent Select Xtra R16

See reverse for Ventilator fixing instructions.

Ventilator.

- 1. Position grille centrally over slots and locate grille upstand in groove on underside of head drip.
- 2. Secure grille to frame using pins or staples of appropriate material.

Grille is moulded in polypropylene; care should be taken to ensure that timber finishes or processes do not affect the integrity of grille.

To maintain Equivalent Area when tested with TV Select XR16 slot and underside of head drip should be manufactured in accordance with dimensions supplied by Titon.

If vent supplied with protective cover tape, do not remove tape until authorised.

| Other Details                      |         |                     |
|------------------------------------|---------|---------------------|
| Dimensions                         | TVF400V | TVG358              |
| Overall Length                     | 351     | 358                 |
| Equivalent Area (EA) - Screw Fix** | 4600mm² |                     |
| Free Area (Screw Fix)              | 4523mm² | 5345mm <sup>2</sup> |

<sup>\*\*</sup> Tested in accordance with BS:EN 13141-1 (2004).

<sup>\*</sup> All dimensions in mm unless otherwise stated.