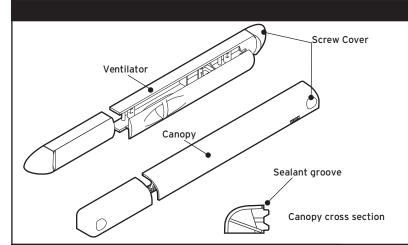

## Fixing Instructions

TVP Plastic Surface Fix Trickle Vent - Screw Fix Version.

- 1. Prepare slots and pre-drill fixing holes. Avoid glazing rebates and reinforcement.
- 2. Fix vent and canopy using screws and attach screw covers. **DO NOT OVER TIGHTEN!**

## Recommended screws:

Vent: No.7 or No.8 countersunk head or equivalent. Canopy: No.6 Pan head or equivalent.

We recommend use of Silicone sealant along the canopy sealant groove and when necessary on the underside of the ventilator.