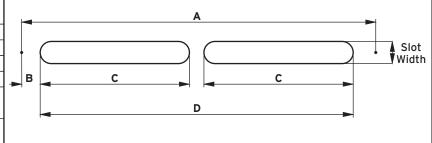

| DIM            | TVP400V<br>Ventilator               | TVP400C<br>Canopy | TVP200V<br>Ventilator               | TVP200C<br>Canopy |
|----------------|-------------------------------------|-------------------|-------------------------------------|-------------------|
| Product Length | 411                                 | 412               | 265                                 | 267               |
| Slot width     | 13                                  | 13                | 13                                  | 13                |
| Α              | 387                                 | 387               | 242                                 | 242               |
| В              | 10                                  | 10                | 9.5                                 | 9.5               |
| С              | 173.5                               | 173.5             | 223                                 | 223               |
| D              | 367                                 | 367               | Single Slot                         | Single Slot       |
| Performance    | 2700mm² EA** /<br>4000mm² Free Area |                   | 1700mm² EA** /<br>2000mm² Free Area |                   |

EA = Equivalent Area

All dimensions in mm unless otherwise stated
Any significant variation of the applications shown will affect the EA performance of the product combination

\*\* Tested in accordance with BS:EN 1314-1 (2004)